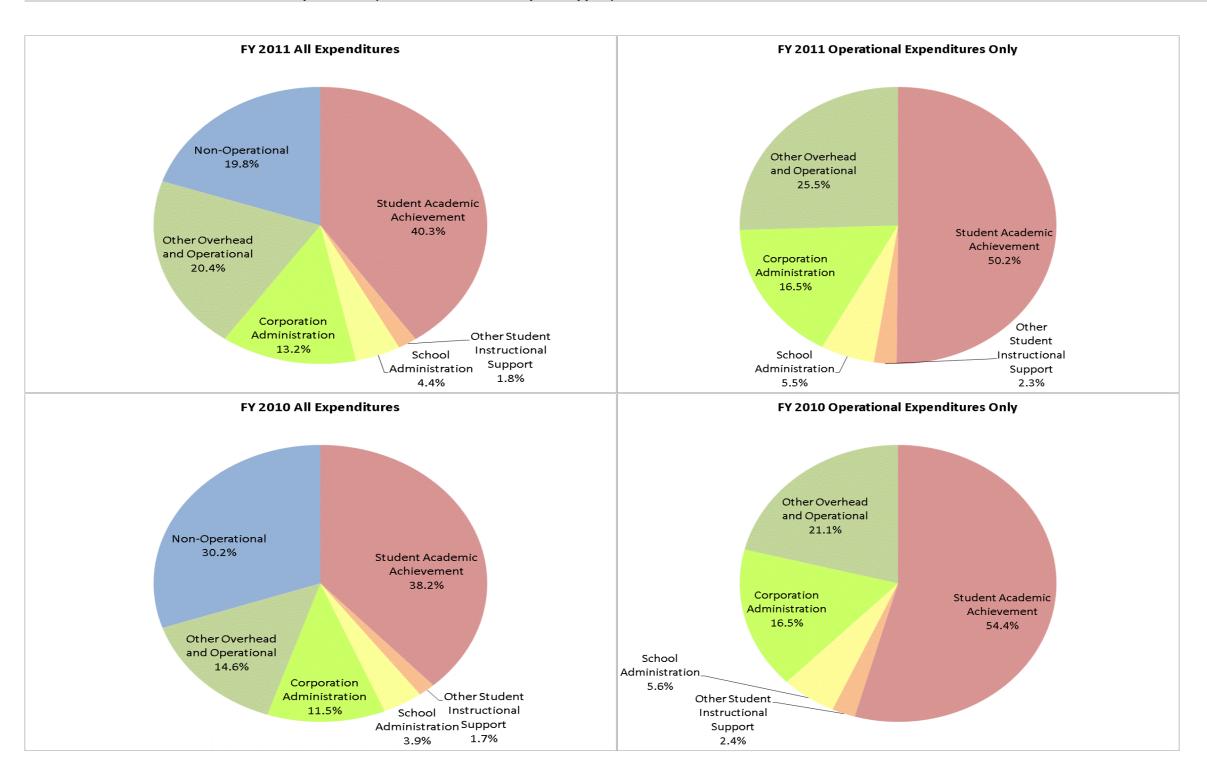

## Carroll Consolidated Sch Corp (750)

|                                | FY01 % of Total |       |             | FY06 % of Total |              | FY10 % of Total |             | FY11 % of Total |  |
|--------------------------------|-----------------|-------|-------------|-----------------|--------------|-----------------|-------------|-----------------|--|
| Student Instructional Category | FY 2001         | Exp   | FY 2006     | Exp             | FY 2010      | Exp             | FY 2011     | Exp             |  |
| Student Academic Achievement   | \$4,491,386     | 50.6% | \$4,872,294 | 55.5%           | \$4,568,647  | 38.2%           | \$3,995,544 | 40.3%           |  |
| Student Instructional Support  | \$577,221       | 6.5%  | \$2,062,150 | 23.5%           | \$664,064    | 5.5%            | \$619,104   | 6.2%            |  |
| Overhead and Operational       | \$1,934,421     | 21.8% | \$1,637,239 | 18.7%           | \$3,124,924  | 26.1%           | \$3,329,433 | 33.6%           |  |
| Nonoperational                 | \$1,875,756     | 21.1% | \$205,946   | 2.3%            | \$3,616,447  | 30.2%           | \$1,966,117 | 19.8%           |  |
| Grand Total                    | \$8,878,784     |       | \$8,777,629 |                 | \$11,974,081 |                 | \$9,910,199 |                 |  |