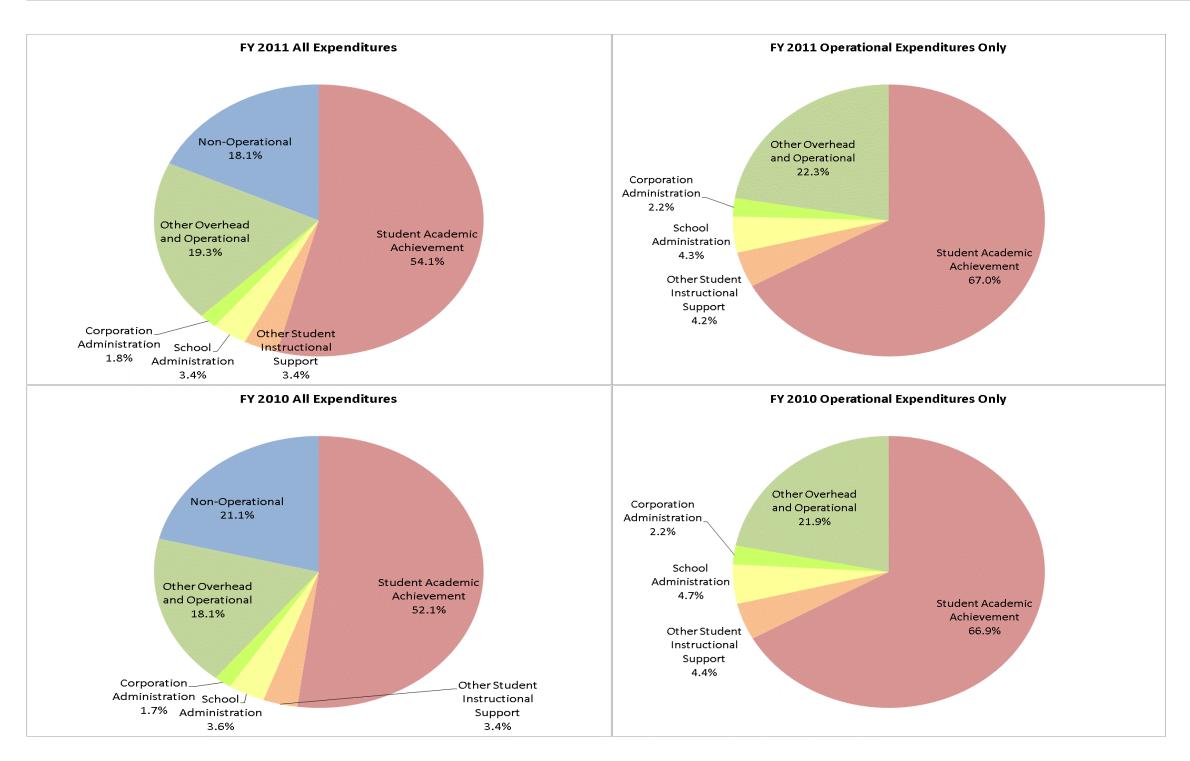

### Carmel Clay Schools (3060)

|                                | FY01 % of Total |       | FY06 % of Total |       | FY10 % of Total |       | FY            | /11 % of Total |
|--------------------------------|-----------------|-------|-----------------|-------|-----------------|-------|---------------|----------------|
| Student Instructional Category | FY 2001         | Exp   | FY 2006         | Exp   | FY 2010         | Exp   | FY 2011       | Ехр            |
| Student Academic Achievement   | \$57,501,246    | 55.6% | \$76,519,778    | 47.6% | \$84,742,133    | 52.1% | \$94,303,929  | 54.1%          |
| Student Instructional Support  | \$8,237,307     | 8.0%  | \$10,323,045    | 6.4%  | \$11,339,645    | 7.0%  | \$11,820,913  | 6.8%           |
| Overhead and Operational       | \$20,615,992    | 19.9% | \$29,160,602    | 18.1% | \$32,304,805    | 19.9% | \$36,638,298  | 21.0%          |
| Nonoperational                 | \$17,074,368    | 16.5% | \$44,882,891    | 27.9% | \$34,268,642    | 21.1% | \$31,576,201  | 18.1%          |
| Grand Total                    | \$103,428,912   |       | \$160,886,315   |       | \$162,655,225   |       | \$174,339,341 |                |