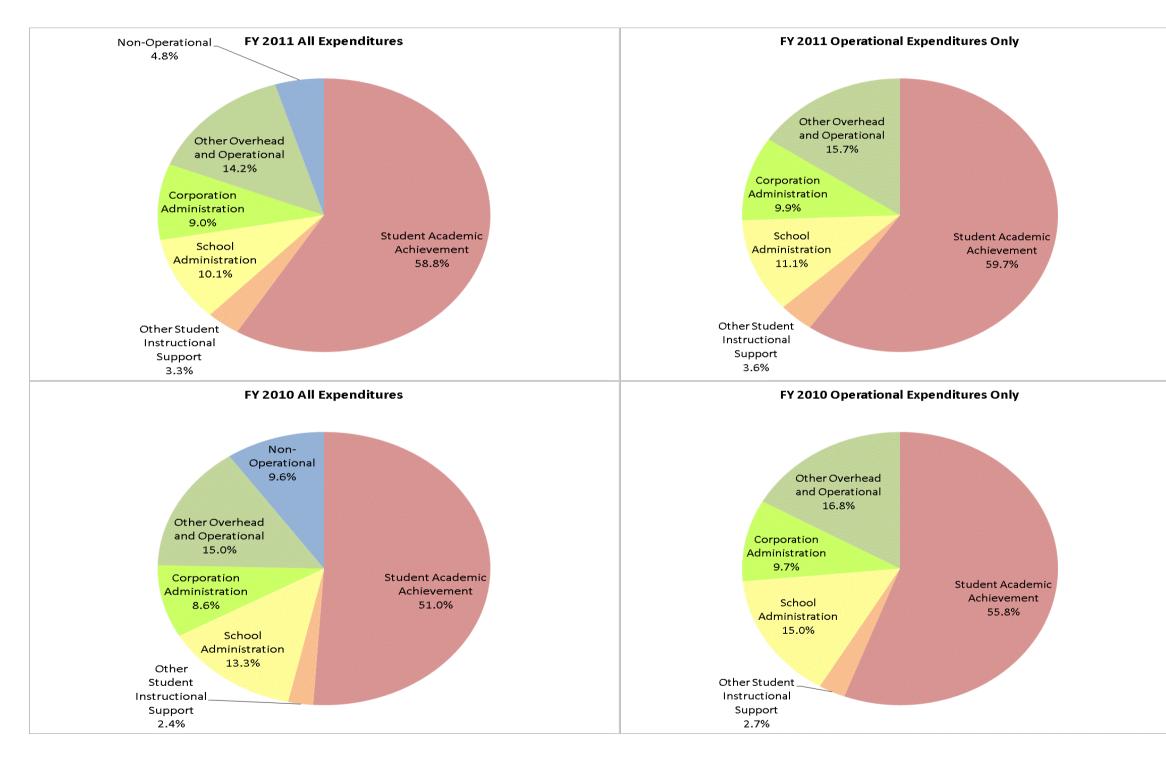

## School Corporation Expenditures by Expenditure Type Biannual Financial Report Data July 2010 - June 2011 Campagna Academy Charter School (9300)

Campagna Academy Charter School (9300)

|                                | FYC     | 1 % of Total | FY        | 06 % of Total | FY          | 10 % of Total |             | FY11 % of Total |
|--------------------------------|---------|--------------|-----------|---------------|-------------|---------------|-------------|-----------------|
| Student Instructional Category | FY 2001 | Exp          | FY 2006   | Ехр           | FY 2010     | Ехр           | FY 2011     | Exp             |
| Student Academic Achievement   |         |              | \$626,961 | 66.2%         | \$801,976   | 51.0%         | \$1,045,550 | 58.8%           |
| Student Instructional Support  |         |              | \$56,772  | 6.0%          | \$247,826   | 15.8%         | \$236,986   | 13.3%           |
| Overhead and Operational       |         |              | \$181,654 | 19.2%         | \$369,870   | 23.5%         | \$411,807   | 23.1%           |
| Nonoperational                 |         |              | \$80,990  | 8.6%          | \$151,464   | 9.6%          | \$84,838    | 4.8%            |
| Grand Total                    |         |              | \$946,376 |               | \$1,571,136 |               | \$1,779,180 |                 |

## School Corporation Expenditures by Expenditure Type Biannual Financial Report Data July 2010 - June 2011 Campagna Academy Charter School (9300)

| Student Instructional Category                   | Account                                                                                                    | FY 2001 | FY 2006                     | FY 2010                  | FY 2011              | 10 Year<br>Increase 5 Year Increase 1 | Year Increase |
|--------------------------------------------------|------------------------------------------------------------------------------------------------------------|---------|-----------------------------|--------------------------|----------------------|---------------------------------------|---------------|
| Student Academic Achievement                     |                                                                                                            |         |                             |                          |                      |                                       |               |
|                                                  | 11300 Regular Programs; High School                                                                        |         | \$519,648                   | \$767,258                | \$794,440            | 53%                                   | 4%            |
|                                                  | 12610 Learning Disability                                                                                  |         |                             |                          | \$101,134            |                                       |               |
|                                                  | 14300 Summer School Programs; High School<br>16100 Remediation Testing                                     |         |                             | \$4,194                  | \$84,268<br>\$5,200  |                                       | 24%           |
|                                                  | 22110 Improvement of Instruction; Service Area Direction                                                   |         |                             | \$11,212                 | \$49,195             |                                       | 339%          |
|                                                  | 22130 Improvement of Instruction; Instructional Staff Training                                             |         | \$9,921                     | \$18,281                 | \$10,286             | 4%                                    | -44%          |
|                                                  | 22400 Academic Student Assessment                                                                          |         |                             | \$1,031                  | \$1,027              |                                       | 0%            |
|                                                  | 26497 2007 Account Code - Teachers Retirement Fund                                                         |         | \$32,596                    |                          |                      |                                       |               |
| Student Academic Achievement Total               |                                                                                                            |         | \$562,165                   | \$801,976                | \$1,045,550          | 86%                                   | 30%           |
| Student Instructional Support                    |                                                                                                            |         |                             |                          |                      |                                       |               |
|                                                  | 21130 Attendance and Social Work Services; Social Work Services                                            |         | \$39,277                    |                          |                      | -100%                                 |               |
|                                                  | 21220 Guidance Services; Counseling Services                                                               |         |                             | \$33,989                 | \$45,146             |                                       | 33%           |
|                                                  | 21420 Psychological Testing                                                                                |         |                             | \$1,700                  | \$1,350              |                                       | -21%          |
|                                                  | 21520 Speech Pathology and Audiology Services; Speech Pathology Services                                   |         |                             | \$2,634                  | \$6,368              |                                       | 142%          |
|                                                  | 21890 Special Education Administration; Other Special Education Administration                             |         | <b>*</b> 4 • • • <b>•</b> • | <b>*</b> ~~~ <b>~</b> ~~ | \$5,243              | 5000/                                 | 4.50/         |
| Other depending of the set of the set of the set | 24100 Office of The Principal                                                                              |         | \$10,279                    | \$209,503                | \$178,878            | > 500%                                | -15%          |
| Student Instructional Support Total              |                                                                                                            |         | \$49,557                    | \$247,826                | \$236,986            | 378%                                  | -4%           |
| Overhead and Operational                         |                                                                                                            |         |                             |                          |                      |                                       |               |
|                                                  | 23110 Board of Education; Service Area Direction                                                           |         | \$15,966                    | \$27,528                 | \$26,086             | 63%                                   | -5%           |
|                                                  | 23150 Board of Education; Legal Services                                                                   |         | \$156                       | \$585                    |                      | -100%                                 | -100%         |
|                                                  | 23160 Board of Education; Promotion Expenses                                                               |         | \$1,142                     | \$2,095                  | \$893                | -22%                                  | -57%          |
|                                                  | 23210 Executive Administration; Office of The Superintendent                                               |         | \$75,000                    | \$90,135                 | \$81,928             | 9%                                    | -9%           |
|                                                  | 25150 Fiscal Services; Payroll Services<br>25160 Fiscal Services; Financial Accounting                     |         | \$1,380<br>\$12,767         | \$2,555                  | \$3,187              | 131%                                  | 25%<br>15%    |
|                                                  | 25160 Fiscal Services; Financial Accounting<br>25191 Other Fiscal Services; Refund of Revenue              |         | \$12,767<br>\$514           | \$11,310<br>\$505        | \$13,063<br>\$34,558 | 2%<br>> 500%                          | > 500%        |
|                                                  | 25191 Other Fiscal Services; Refute of Revenue<br>25195 Other Fiscal Services; Bank Account Service Charge |         | \$54                        | <b>4</b> 202             | <b>\$34,330</b>      | -100%                                 | > 500 /0      |
|                                                  | 25720 Personnel Services; Recruitment and Placement                                                        |         | ψ04                         | \$175                    |                      | -10078                                | -100%         |
|                                                  | 26200 Operation and Maintenance of Plant Services; Maintenance of Buildings                                |         |                             | \$84,008                 | \$74,347             |                                       | -11%          |
|                                                  | 26600 Operation and Maintenance of Plant Services; Security Services                                       |         |                             | \$34,655                 | \$51,581             |                                       | 49%           |
|                                                  | 26700 Operation and Maintenance of Plant Services; Insurance                                               |         | \$675                       | \$22,990                 | \$25,625             | > 500%                                | 11%           |
|                                                  | 27700 Student Transportation; Contracted Transportation Services                                           |         | \$50,000                    | \$58,643                 | \$65,536             | 31%                                   | 12%           |
|                                                  | 31100 Food Services Operations; Service Area Direction                                                     |         | \$24,000                    | \$34,687                 | \$35,004             | 46%                                   | 1%            |
| Overhead and Operational Total                   |                                                                                                            |         | \$181,654                   | \$369,870                | \$411,807            | 127%                                  | 11%           |
| Nonoperational                                   |                                                                                                            |         |                             |                          |                      |                                       |               |
|                                                  | 33400 Athletic Coaches                                                                                     |         |                             | \$4,750                  |                      |                                       | -100%         |
|                                                  | 33990 Other Community Services; Other                                                                      |         | \$2,451                     | \$34,288                 | \$3,250              | 33%                                   | <b>-91%</b>   |
|                                                  | 45500 Facilities Acquisition and Construction; Rent of Buildings, Facilities, and Equipment                |         | \$63,906                    | \$75,935                 | \$79,688             | 25%                                   | 5%            |
|                                                  | 46000 Facilities Acquisition and Construction; Purchase of Moveable Equipment                              |         | \$14,634                    | \$30,547                 | \$1,900              | -87%                                  | -94%          |
|                                                  | 54200 Common School Fund; Principal                                                                        |         |                             | \$5,871                  |                      |                                       | -100%         |
| Nonoperational Total                             | 54250 Common School Fund; Interest                                                                         |         | \$80,990                    | \$73<br>\$151,464        | \$84,838             | 5%                                    | -100%<br>-44% |
|                                                  |                                                                                                            |         | ,                           | · · · · · · ·            | , ,                  |                                       |               |
| Prorated By Fund                                 |                                                                                                            |         |                             |                          |                      |                                       |               |
|                                                  | 26492 2007 Account Code - Social Security                                                                  |         | \$27,534                    |                          |                      |                                       |               |
|                                                  | 26494 2007 Account Code - Group Insurance                                                                  |         | \$42,237                    |                          |                      |                                       |               |
| Prorated By Fund Total                           | 26496 2007 Account Code - Unemployment Compensation                                                        |         | \$2,241<br><b>\$72,011</b>  |                          |                      |                                       |               |
| FIVIALEU DY FUIIU IVIAI                          |                                                                                                            |         | <b>Ψ/Ζ,</b> ΟΙΙ             |                          |                      |                                       |               |