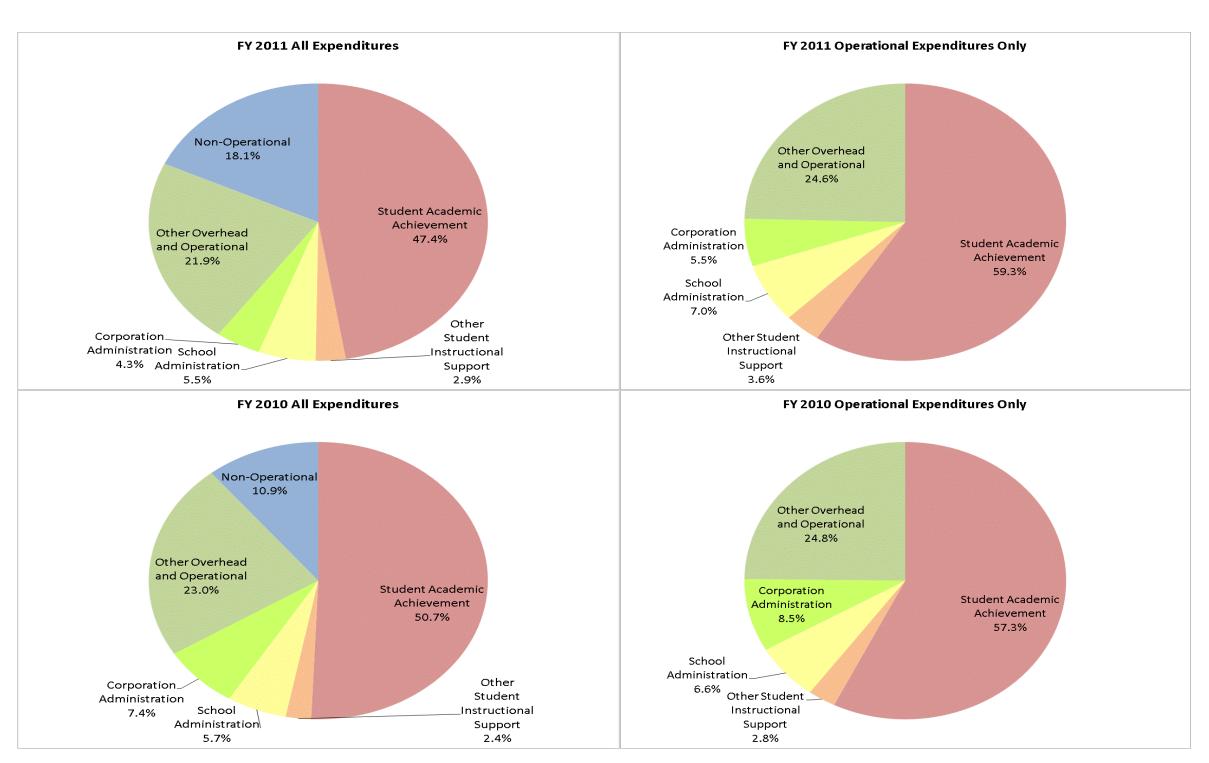

## C A Beard Memorial School Corp (3455)

|                                | FY01 % of Total |       | FY06 % of Total |       | FY10 % of Total |       | FY11 % of Total |       |
|--------------------------------|-----------------|-------|-----------------|-------|-----------------|-------|-----------------|-------|
| Student Instructional Category | FY 2001         | Exp   | FY 2006         | Exp   | FY 2010         | Exp   | FY 2011         | Ехр   |
| Student Academic Achievement   | \$5,671,390     | 55.4% | \$6,775,676     | 50.4% | \$6,757,159     | 50.7% | \$6,944,510     | 47.4% |
| Student Instructional Support  | \$710,812       | 6.9%  | \$978,565       | 7.3%  | \$1,085,518     | 8.1%  | \$1,219,918     | 8.3%  |
| Overhead and Operational       | \$2,299,042     | 22.5% | \$3,224,397     | 24.0% | \$4,042,559     | 30.3% | \$3,837,492     | 26.2% |
| Nonoperational                 | \$1,550,314     | 15.2% | \$2,457,606     | 18.3% | \$1,449,732     | 10.9% | \$2,650,205     | 18.1% |
| Grand Total                    | \$10,231,558    |       | \$13,436,244    |       | \$13,334,967    |       | \$14,652,124    |       |