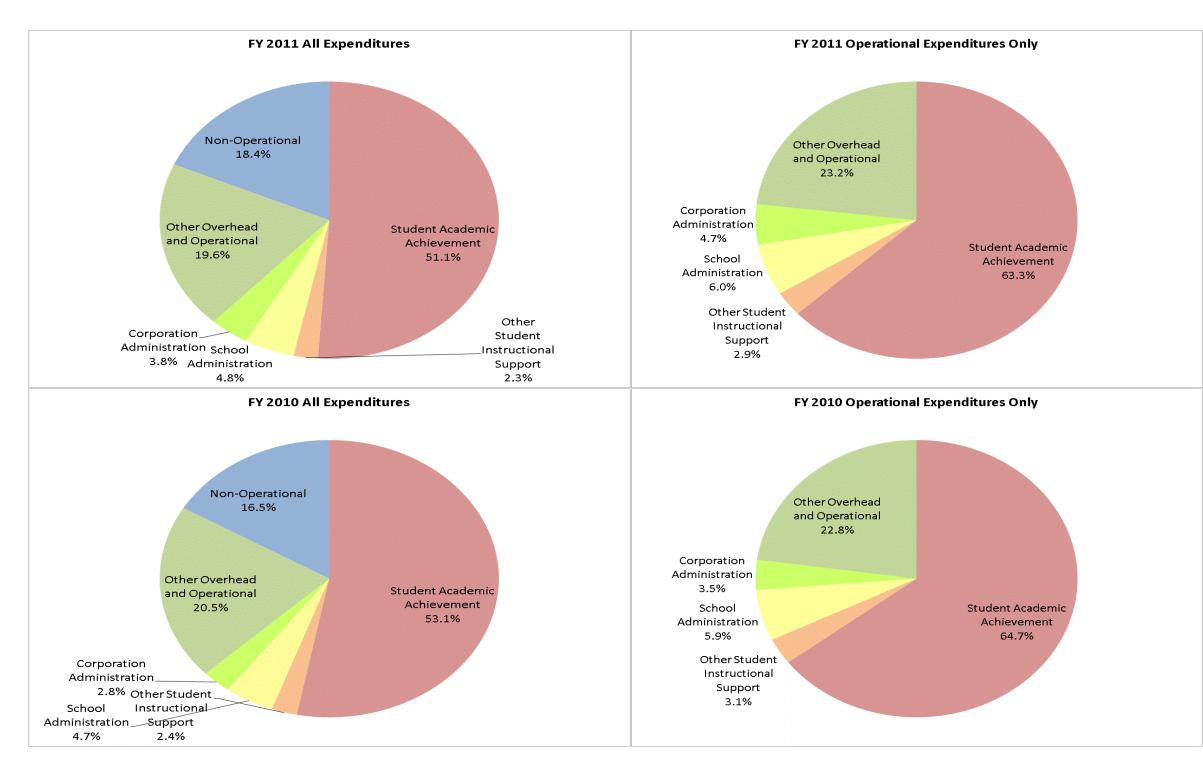

## School Corporation Expenditures by Expenditure Type Biannual Financial Report Data July 2010 - June 2011 Brownstown Cnt Com Sch Corp (3695)

|                                | FY01 % of Total |       | FY06 % of Total |       | FY10 % of Total |       | FY11 % of Total |       |
|--------------------------------|-----------------|-------|-----------------|-------|-----------------|-------|-----------------|-------|
| Student Instructional Category | FY 2001         | Exp   | FY 2006         | Ехр   | FY 2010         | Exp   | FY 2011         | Exp   |
| Student Academic Achievement   | \$7,651,725     | 58.6% | \$8,433,893     | 56.2% | \$8,932,736     | 53.1% | \$8,367,819     | 51.1% |
| Student Instructional Support  | \$893,564       | 6.8%  | \$1,030,188     | 6.9%  | \$1,201,963     | 7.1%  | \$1,166,087     | 7.1%  |
| Overhead and Operational       | \$2,802,786     | 21.5% | \$3,662,175     | 24.4% | \$3,913,142     | 23.3% | \$3,829,689     | 23.4% |
| Nonoperational                 | \$1,698,639     | 13.0% | \$1,890,490     | 12.6% | \$2,776,615     | 16.5% | \$3,018,239     | 18.4% |
| Grand Total                    | \$13,046,715    |       | \$15,016,745    |       | \$16,824,457    |       | \$16,381,834    |       |
|                                |                 |       |                 |       |                 |       |                 |       |