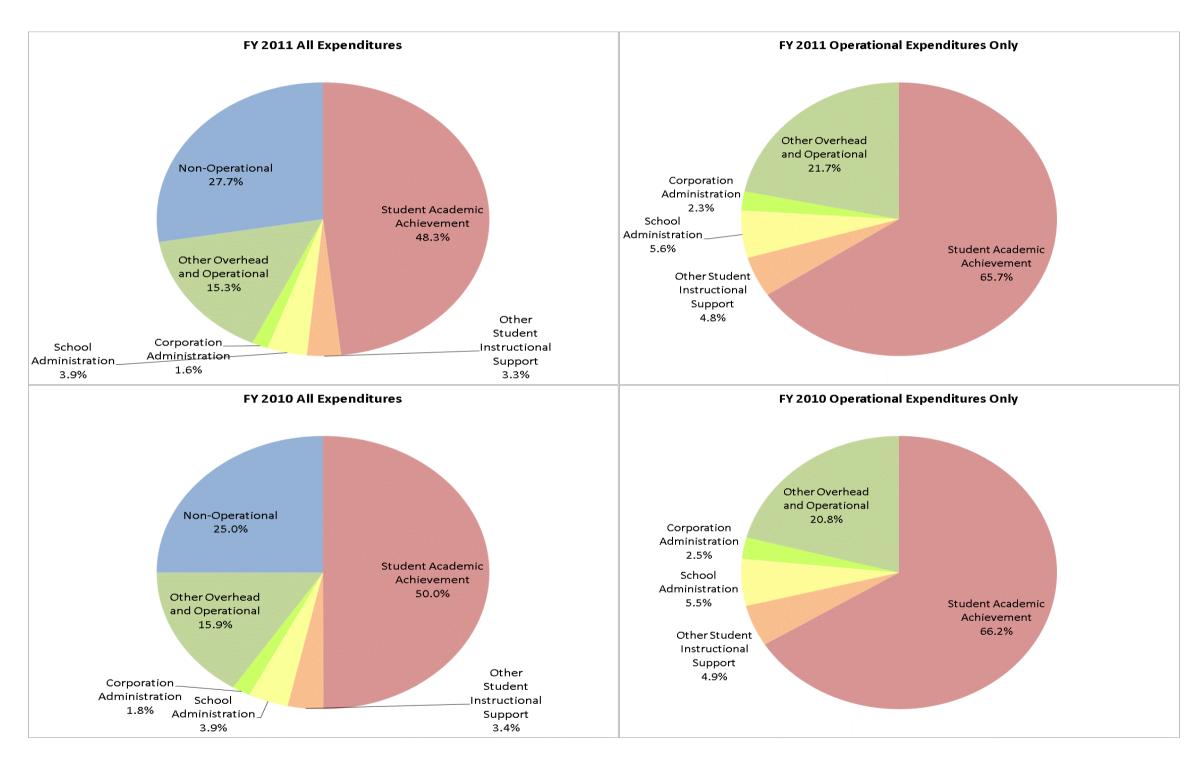

### **Brownsburg Community Sch Corp (3305)**

|                                |              | FY01 % of Total |              | FY06 % of Total | F            | Y10 % of Total |              | FY11 % of Total |
|--------------------------------|--------------|-----------------|--------------|-----------------|--------------|----------------|--------------|-----------------|
| Student Instructional Category | FY 2001      | Exp             | FY 2006      | Exp             | FY 2010      | Exp            | FY 2011      | Ехр             |
| Student Academic Achievement   | \$19,346,355 | 34.2%           | \$31,208,519 | 43.1%           | \$39,034,041 | 50.0%          | \$36,396,412 | 48.3%           |
| Student Instructional Support  | \$2,733,156  | 4.8%            | \$4,219,717  | 5.8%            | \$5,738,253  | 7.3%           | \$5,407,461  | 7.2%            |
| Overhead and Operational       | \$8,120,019  | 14.4%           | \$13,839,633 | 19.1%           | \$13,791,821 | 17.7%          | \$12,749,094 | 16.9%           |
| Nonoperational                 | \$26,352,072 | 46.6%           | \$23,161,037 | 32.0%           | \$19,539,535 | 25.0%          | \$20,869,373 | 27.7%           |
| Grand Total                    | \$56,551,603 |                 | \$72,428,905 |                 | \$78,103,650 |                | \$75,422,340 |                 |