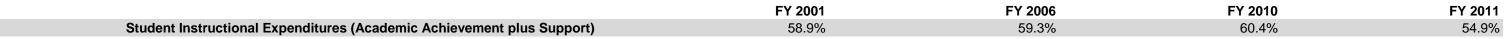

#### **Brown County School Corporation (670)**

|                                |              | FY01 % of Total |              | FY06 % of Total | F            | Y10 % of Total |              | FY11 % of Total |
|--------------------------------|--------------|-----------------|--------------|-----------------|--------------|----------------|--------------|-----------------|
| Student Instructional Category | FY 2001      | Exp             | FY 2006      | Ехр             | FY 2010      | Exp            | FY 2011      | Exp             |
| Student Academic Achievement   | \$10,096,491 | 51.0%           | \$11,494,831 | 48.8%           | \$11,152,604 | 50.7%          | \$11,744,003 | 46.1%           |
| Student Instructional Support  | \$1,567,468  | 7.9%            | \$2,483,236  | 10.5%           | \$2,133,580  | 9.7%           | \$2,258,119  | 8.9%            |
| Overhead and Operational       | \$4,205,594  | 21.2%           | \$5,575,020  | 23.7%           | \$5,771,608  | 26.2%          | \$6,547,510  | 25.7%           |
| Nonoperational                 | \$3,933,135  | 19.9%           | \$4,015,586  | 17.0%           | \$2,944,106  | 13.4%          | \$4,952,236  | 19.4%           |
| Grand Total                    | \$19,802,688 |                 | \$23,568,673 |                 | \$22,001,898 |                | \$25,501,867 |                 |