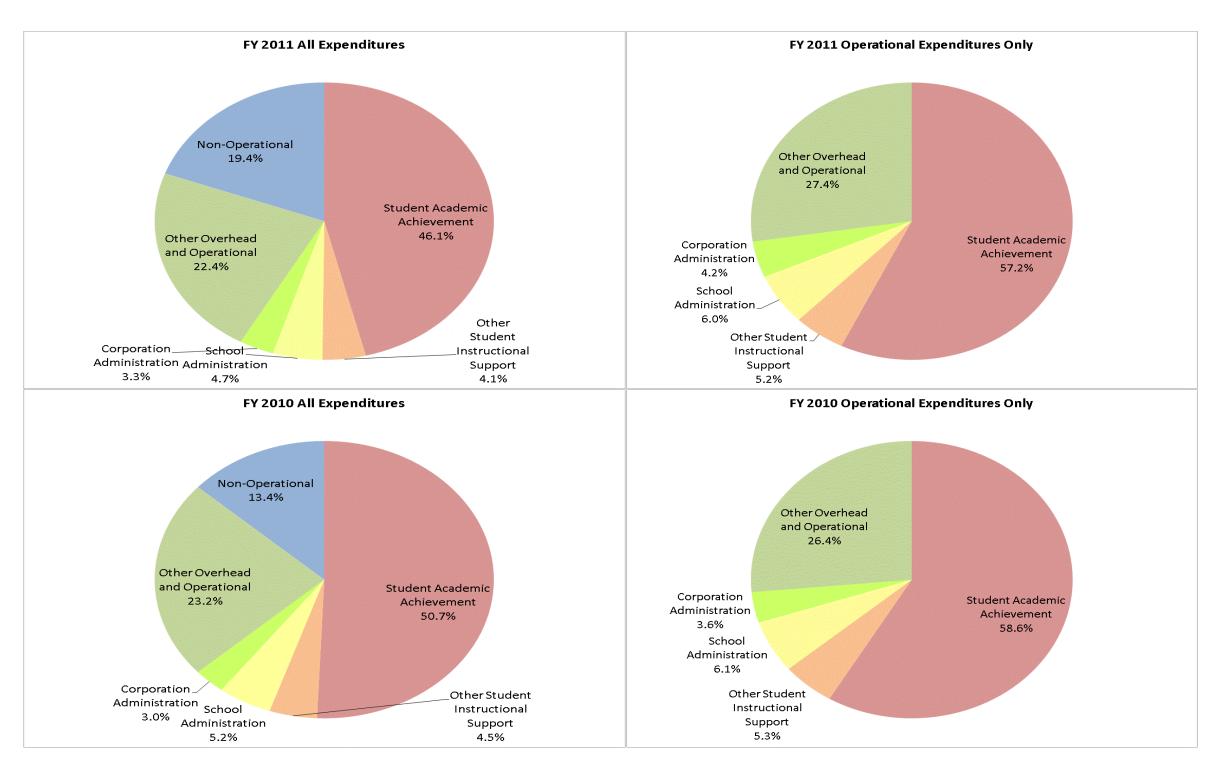

#### **Brown County School Corporation (670)**

|                                |              | FY01 % of Total |              | FY06 % of Total | F            | Y10 % of Total |              | FY11 % of Total |
|--------------------------------|--------------|-----------------|--------------|-----------------|--------------|----------------|--------------|-----------------|
| Student Instructional Category | FY 2001      | Exp             | FY 2006      | Ехр             | FY 2010      | Exp            | FY 2011      | Exp             |
| Student Academic Achievement   | \$10,096,491 | 51.0%           | \$11,494,831 | 48.8%           | \$11,152,604 | 50.7%          | \$11,744,003 | 46.1%           |
| Student Instructional Support  | \$1,567,468  | 7.9%            | \$2,483,236  | 10.5%           | \$2,133,580  | 9.7%           | \$2,258,119  | 8.9%            |
| Overhead and Operational       | \$4,205,594  | 21.2%           | \$5,575,020  | 23.7%           | \$5,771,608  | 26.2%          | \$6,547,510  | 25.7%           |
| Nonoperational                 | \$3,933,135  | 19.9%           | \$4,015,586  | 17.0%           | \$2,944,106  | 13.4%          | \$4,952,236  | 19.4%           |
| Grand Total                    | \$19,802,688 |                 | \$23,568,673 |                 | \$22,001,898 |                | \$25,501,867 |                 |