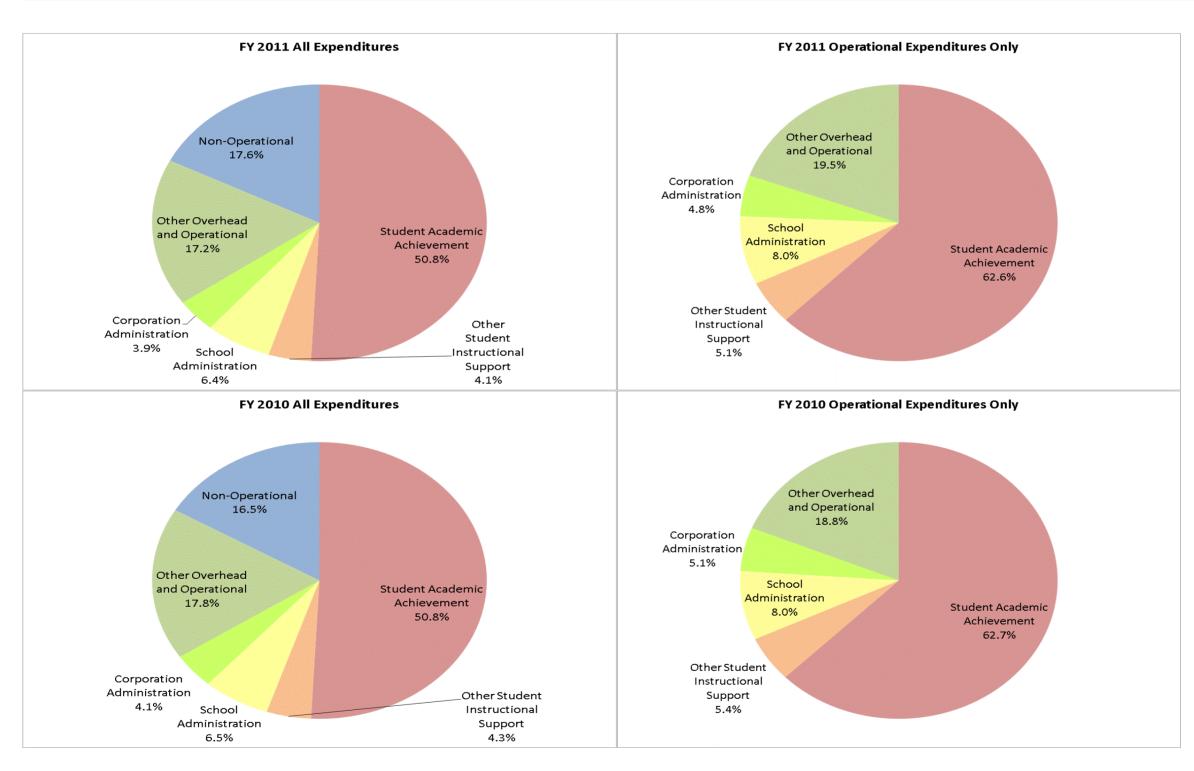

### **Bremen Public Schools (5480)**

|                                | F            | Y01 % of Total |              | FY06 % of Total | F            | Y10 % of Total |              | FY11 % of Total |
|--------------------------------|--------------|----------------|--------------|-----------------|--------------|----------------|--------------|-----------------|
| Student Instructional Category | FY 2001      | Exp            | FY 2006      | Exp             | FY 2010      | Exp            | FY 2011      | Exp             |
| Student Academic Achievement   | \$6,061,118  | 53.3%          | \$6,108,999  | 49.4%           | \$6,636,044  | 50.8%          | \$6,718,100  | 50.8%           |
| Student Instructional Support  | \$1,111,524  | 9.8%           | \$1,284,638  | 10.4%           | \$1,409,031  | 10.8%          | \$1,390,477  | 10.5%           |
| Overhead and Operational       | \$2,126,328  | 18.7%          | \$2,399,017  | 19.4%           | \$2,859,082  | 21.9%          | \$2,790,345  | 21.1%           |
| Nonoperational                 | \$2,077,739  | 18.3%          | \$2,586,015  | 20.9%           | \$2,158,103  | 16.5%          | \$2,323,981  | 17.6%           |
| Grand Total                    | \$11,376,708 |                | \$12,378,669 |                 | \$13,062,259 |                | \$13,222,903 |                 |