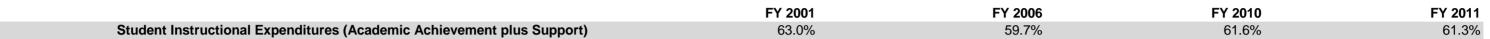

### **Bremen Public Schools (5480)**

|                                | F            | Y01 % of Total |              | FY06 % of Total | F            | Y10 % of Total |              | FY11 % of Total |
|--------------------------------|--------------|----------------|--------------|-----------------|--------------|----------------|--------------|-----------------|
| Student Instructional Category | FY 2001      | Exp            | FY 2006      | Exp             | FY 2010      | Exp            | FY 2011      | Exp             |
| Student Academic Achievement   | \$6,061,118  | 53.3%          | \$6,108,999  | 49.4%           | \$6,636,044  | 50.8%          | \$6,718,100  | 50.8%           |
| Student Instructional Support  | \$1,111,524  | 9.8%           | \$1,284,638  | 10.4%           | \$1,409,031  | 10.8%          | \$1,390,477  | 10.5%           |
| Overhead and Operational       | \$2,126,328  | 18.7%          | \$2,399,017  | 19.4%           | \$2,859,082  | 21.9%          | \$2,790,345  | 21.1%           |
| Nonoperational                 | \$2,077,739  | 18.3%          | \$2,586,015  | 20.9%           | \$2,158,103  | 16.5%          | \$2,323,981  | 17.6%           |
| Grand Total                    | \$11,376,708 |                | \$12,378,669 |                 | \$13,062,259 |                | \$13,222,903 |                 |