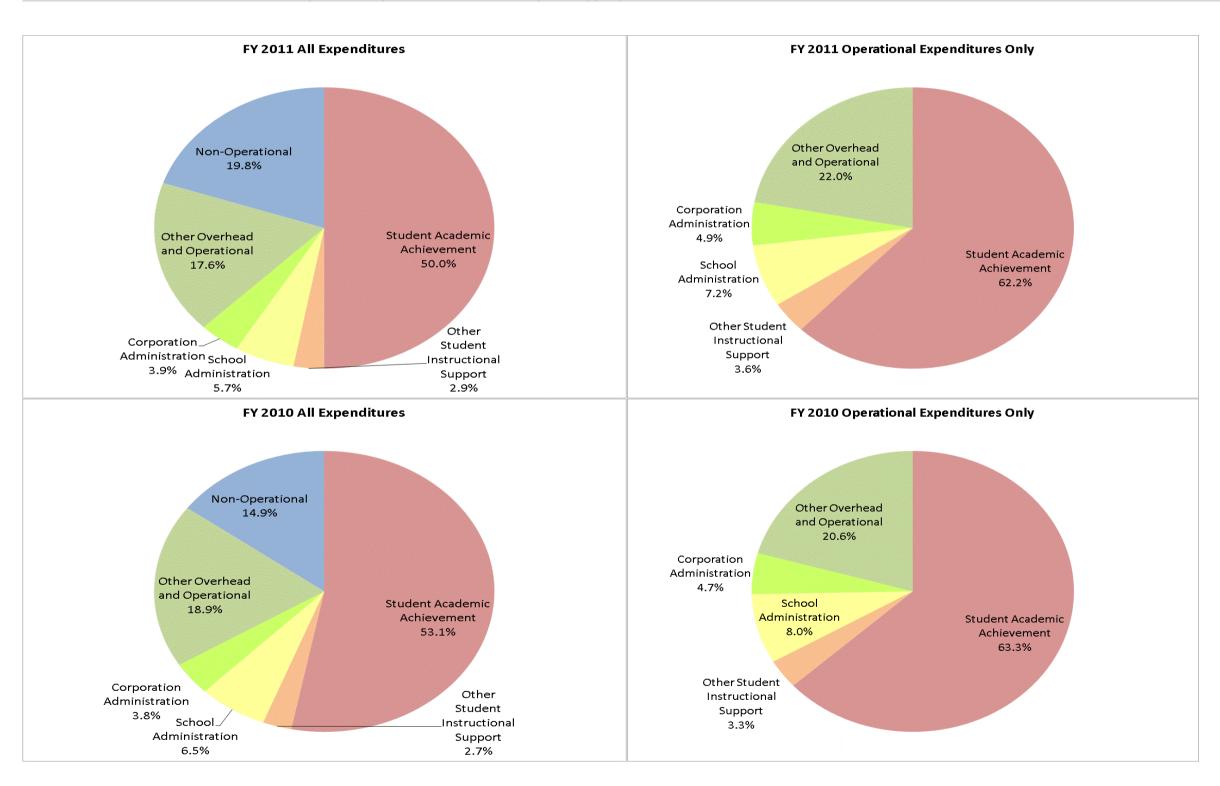

#### Blue River Valley Schools (3405)

|                                |             | FY01 % of Total |             | FY06 % of Total | 1           | FY10 % of Total |             | FY11 % of Total |
|--------------------------------|-------------|-----------------|-------------|-----------------|-------------|-----------------|-------------|-----------------|
| Student Instructional Category | FY 2001     | Exp             | FY 2006     | Exp             | FY 2010     | Exp             | FY 2011     | Exp             |
| Student Academic Achievement   | \$3,217,040 | 60.9%           | \$3,527,271 | 55.4%           | \$4,027,460 | 53.1%           | \$3,576,020 | 50.0%           |
| Student Instructional Support  | \$505,072   | 9.6%            | \$547,534   | 8.6%            | \$703,686   | 9.3%            | \$614,734   | 8.6%            |
| Overhead and Operational       | \$1,240,269 | 23.5%           | \$1,559,302 | 24.5%           | \$1,720,235 | 22.7%           | \$1,540,708 | 21.6%           |
| Nonoperational                 | \$322,803   | 6.1%            | \$738,226   | 11.6%           | \$1,129,421 | 14.9%           | \$1,416,601 | 19.8%           |
| Grand Total                    | \$5,285,185 |                 | \$6,372,332 |                 | \$7,580,801 |                 | \$7,148,063 |                 |

|                                                                        | FY 2001 | FY 2006 | FY 2010 | FY 2011 |
|------------------------------------------------------------------------|---------|---------|---------|---------|
| Student Instructional Expenditures (Academic Achievement plus Support) | 70.4%   | 63.9%   | 62.4%   | 58.6%   |