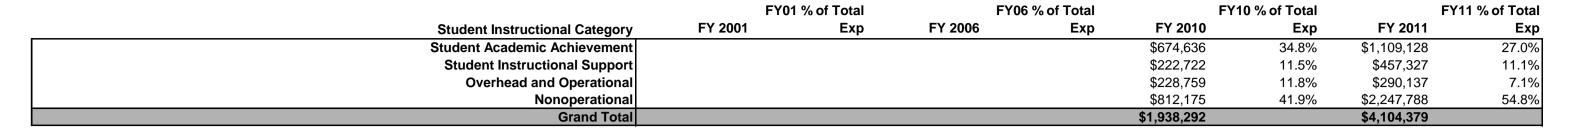

## School Corporation Expenditures by Expenditure Type Biannual Financial Report Data July 2010 - June 2011 Bloomington Project School (9835)

| Student Instructional Category      | Account                                                                                                                                                                          | FY 2001 | FY 2006 | FY 2010                            | FY 2011 10 Year I                           | ncrease 5 Year Increase 1 Year Increase |
|-------------------------------------|----------------------------------------------------------------------------------------------------------------------------------------------------------------------------------|---------|---------|------------------------------------|---------------------------------------------|-----------------------------------------|
| Student Academic Achievement        |                                                                                                                                                                                  |         |         |                                    |                                             |                                         |
|                                     | 11100 Regular Programs; Elementary 11200 Regular Programs; Middle/Junior High 12610 Learning Disability 22120 Improvement of Instruction; Instruction and Curriculum Development |         |         | \$473,343<br>\$100,671<br>\$58,037 | \$798,290<br>\$173,696<br>\$80,777<br>\$106 | 69%<br>73%<br>39%                       |
|                                     | 22130 Improvement of Instruction; Instructional Staff Training 22220 Library/Media Services; School Library 22360 Instruction, Related Technology; Network Support               |         |         | \$9,450<br>\$4,436<br>\$28,698     | \$28,039<br>\$0<br>\$28,219                 | 197%<br>-100%<br>-2%                    |
| Student Academic Achievement Total  | 22300 manaction, related recimology, Network Support                                                                                                                             |         |         | \$674,636                          | \$1,109,128                                 | 64%                                     |
|                                     |                                                                                                                                                                                  |         |         |                                    |                                             |                                         |
| Student Instructional Support       | 21340 Health Services; Nurse Services 24100 Office of The Principal                                                                                                              |         |         | \$122<br>\$222,599                 | \$225<br>\$457,102                          | 83%<br>105%                             |
| Student Instructional Support Total |                                                                                                                                                                                  |         |         | \$222,722                          | \$457,327                                   | 105%                                    |
| Overhead and Operational            |                                                                                                                                                                                  |         |         |                                    |                                             |                                         |
| Overhead and Operational            | 23210 Executive Administration; Office of The Superintendent                                                                                                                     |         |         | \$14,382                           | \$21,706                                    | 51%                                     |
|                                     | 23220 Executive Administration; Community Relations                                                                                                                              |         |         | \$928                              | \$907                                       | -2%                                     |
|                                     | 25150 Fiscal Services; Payroll Services                                                                                                                                          |         |         | \$5,352                            | \$6,345                                     | 19%                                     |
|                                     | 25160 Fiscal Services; Financial Accounting                                                                                                                                      |         |         | \$28,777                           | \$42,248                                    | 47%                                     |
|                                     | 25195 Other Fiscal Services; Bank Account Service Charge                                                                                                                         |         |         | \$66                               | <b>\$91</b>                                 | 38%                                     |
|                                     | 25720 Personnel Services; Recruitment and Placement                                                                                                                              |         |         | \$1,244                            | \$1,183                                     | -5%                                     |
|                                     | 26200 Operation and Maintenance of Plant Services; Maintenance of Buildings                                                                                                      |         |         | \$40,520<br>\$4,005                | \$82,587                                    | 104%                                    |
|                                     | 26300 Operation and Maintenance of Plant Services; Maintenance of Grounds 26400 Operation and Maintenance of Plant Services; Maintenance of Equipment                            |         |         | \$1,095<br>\$2,099                 | <b>\$0</b>                                  | -100%<br>-100%                          |
|                                     | 26600 Operation and Maintenance of Plant Services; Security Services                                                                                                             |         |         | \$2,099<br>\$300                   | \$4,035                                     | > 500%                                  |
|                                     | 26700 Operation and Maintenance of Plant Services; Insurance                                                                                                                     |         |         | \$15,89 <b>0</b>                   | \$16,750                                    | 5%                                      |
|                                     | 27300 Student Transportation; Vehicle Servicing and Maintenance                                                                                                                  |         |         | \$20                               | <b>4</b> - 3,- 3 - 3                        | -100%                                   |
|                                     | 27700 Student Transportation; Contracted Transportation Services                                                                                                                 |         |         | \$56,240                           | \$53,333                                    | -5%                                     |
|                                     | 31200 Food Services Operations; Food Preparation and Dispensing                                                                                                                  |         |         | \$1,882                            | \$2,846                                     | 51%                                     |
|                                     | 31400 Food Services Operations; Food Purchases                                                                                                                                   |         |         | \$55,300                           | \$56,425                                    | 2%                                      |
|                                     | 31900 Other Food Services                                                                                                                                                        |         |         | \$4,666                            | \$1,680                                     | -64%                                    |
| Overhead and Operational Total      |                                                                                                                                                                                  |         |         | \$228,759                          | \$290,137                                   | 27%                                     |
| Nonoperational                      |                                                                                                                                                                                  |         |         |                                    |                                             |                                         |
| Honoperational                      | 33990 Other Community Services; Other                                                                                                                                            |         |         | \$436                              |                                             | -100%                                   |
|                                     | 45100 Building Acquisition, Construction and Improvements                                                                                                                        |         |         | \$516,900                          | \$1,959,655                                 | 279%                                    |
|                                     | 45500 Facilities Acquisition and Construction; Rent of Buildings, Facilities, and Equipment                                                                                      |         |         | \$48,820                           | \$62,785                                    | 29%                                     |
|                                     | 46000 Facilities Acquisition and Construction; Purchase of Moveable Equipment                                                                                                    |         |         | \$245,988                          | \$93,308                                    | -62%                                    |
|                                     | 52200 Debt Services; Interest on Debt; Temporary Loans                                                                                                                           |         |         | \$31                               | \$132,039                                   | > 500%                                  |
| Nonoperational Total                |                                                                                                                                                                                  |         |         | \$812,175                          | \$2,247,788                                 | 177%                                    |