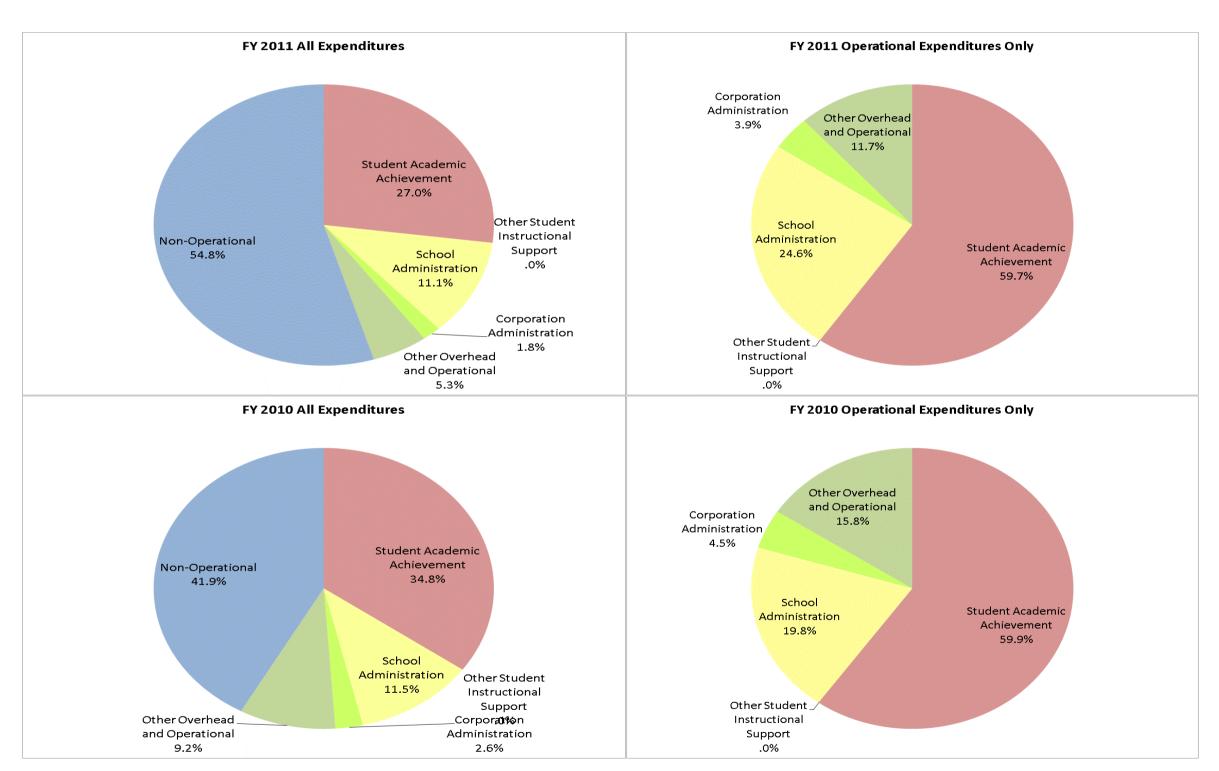

## School Corporation Expenditures by Expenditure Type Biannual Financial Report Data July 2010 - June 2011 Bloomington Project School (9835)

| Student Instructional Category      | Account                                                                                                                                                                          | FY 2001 | FY 2006 | FY 2010                            | FY 2011 10 Year I                           | ncrease 5 Year Increase 1 Year Increase |
|-------------------------------------|----------------------------------------------------------------------------------------------------------------------------------------------------------------------------------|---------|---------|------------------------------------|---------------------------------------------|-----------------------------------------|
| Student Academic Achievement        |                                                                                                                                                                                  |         |         |                                    |                                             |                                         |
|                                     | 11100 Regular Programs; Elementary 11200 Regular Programs; Middle/Junior High 12610 Learning Disability 22120 Improvement of Instruction; Instruction and Curriculum Development |         |         | \$473,343<br>\$100,671<br>\$58,037 | \$798,290<br>\$173,696<br>\$80,777<br>\$106 | 69%<br>73%<br>39%                       |
|                                     | 22130 Improvement of Instruction; Instructional Staff Training 22220 Library/Media Services; School Library 22360 Instruction, Related Technology; Network Support               |         |         | \$9,450<br>\$4,436<br>\$28,698     | \$28,039<br>\$0<br>\$28,219                 | 197%<br>-100%<br>-2%                    |
| Student Academic Achievement Total  | 22300 manaction, related recimology, Network Support                                                                                                                             |         |         | \$674,636                          | \$1,109,128                                 | 64%                                     |
|                                     |                                                                                                                                                                                  |         |         |                                    |                                             |                                         |
| Student Instructional Support       | 21340 Health Services; Nurse Services 24100 Office of The Principal                                                                                                              |         |         | \$122<br>\$222,599                 | \$225<br>\$457,102                          | 83%<br>105%                             |
| Student Instructional Support Total |                                                                                                                                                                                  |         |         | \$222,722                          | \$457,327                                   | 105%                                    |
| Overhead and Operational            |                                                                                                                                                                                  |         |         |                                    |                                             |                                         |
| Overhead and Operational            | 23210 Executive Administration; Office of The Superintendent                                                                                                                     |         |         | \$14,382                           | \$21,706                                    | 51%                                     |
|                                     | 23220 Executive Administration; Community Relations                                                                                                                              |         |         | \$928                              | \$907                                       | -2%                                     |
|                                     | 25150 Fiscal Services; Payroll Services                                                                                                                                          |         |         | \$5,352                            | \$6,345                                     | 19%                                     |
|                                     | 25160 Fiscal Services; Financial Accounting                                                                                                                                      |         |         | \$28,777                           | \$42,248                                    | 47%                                     |
|                                     | 25195 Other Fiscal Services; Bank Account Service Charge                                                                                                                         |         |         | \$66                               | <b>\$91</b>                                 | 38%                                     |
|                                     | 25720 Personnel Services; Recruitment and Placement                                                                                                                              |         |         | \$1,244                            | \$1,183                                     | -5%                                     |
|                                     | 26200 Operation and Maintenance of Plant Services; Maintenance of Buildings                                                                                                      |         |         | \$40,520<br>\$4,005                | \$82,587                                    | 104%                                    |
|                                     | 26300 Operation and Maintenance of Plant Services; Maintenance of Grounds 26400 Operation and Maintenance of Plant Services; Maintenance of Equipment                            |         |         | \$1,095<br>\$2,099                 | <b>\$0</b>                                  | -100%<br>-100%                          |
|                                     | 26600 Operation and Maintenance of Plant Services; Security Services                                                                                                             |         |         | \$2,099<br>\$300                   | \$4,035                                     | > 500%                                  |
|                                     | 26700 Operation and Maintenance of Plant Services; Insurance                                                                                                                     |         |         | \$15,89 <b>0</b>                   | \$16,750                                    | 5%                                      |
|                                     | 27300 Student Transportation; Vehicle Servicing and Maintenance                                                                                                                  |         |         | \$20                               | <b>4</b> - 3,- 3 - 3                        | -100%                                   |
|                                     | 27700 Student Transportation; Contracted Transportation Services                                                                                                                 |         |         | \$56,240                           | \$53,333                                    | -5%                                     |
|                                     | 31200 Food Services Operations; Food Preparation and Dispensing                                                                                                                  |         |         | \$1,882                            | \$2,846                                     | 51%                                     |
|                                     | 31400 Food Services Operations; Food Purchases                                                                                                                                   |         |         | \$55,300                           | \$56,425                                    | 2%                                      |
|                                     | 31900 Other Food Services                                                                                                                                                        |         |         | \$4,666                            | \$1,680                                     | -64%                                    |
| Overhead and Operational Total      |                                                                                                                                                                                  |         |         | \$228,759                          | \$290,137                                   | 27%                                     |
| Nonoperational                      |                                                                                                                                                                                  |         |         |                                    |                                             |                                         |
| Honoperational                      | 33990 Other Community Services; Other                                                                                                                                            |         |         | \$436                              |                                             | -100%                                   |
|                                     | 45100 Building Acquisition, Construction and Improvements                                                                                                                        |         |         | \$516,900                          | \$1,959,655                                 | 279%                                    |
|                                     | 45500 Facilities Acquisition and Construction; Rent of Buildings, Facilities, and Equipment                                                                                      |         |         | \$48,820                           | \$62,785                                    | 29%                                     |
|                                     | 46000 Facilities Acquisition and Construction; Purchase of Moveable Equipment                                                                                                    |         |         | \$245,988                          | \$93,308                                    | -62%                                    |
|                                     | 52200 Debt Services; Interest on Debt; Temporary Loans                                                                                                                           |         |         | \$31                               | \$132,039                                   | > 500%                                  |
| Nonoperational Total                |                                                                                                                                                                                  |         |         | \$812,175                          | \$2,247,788                                 | 177%                                    |