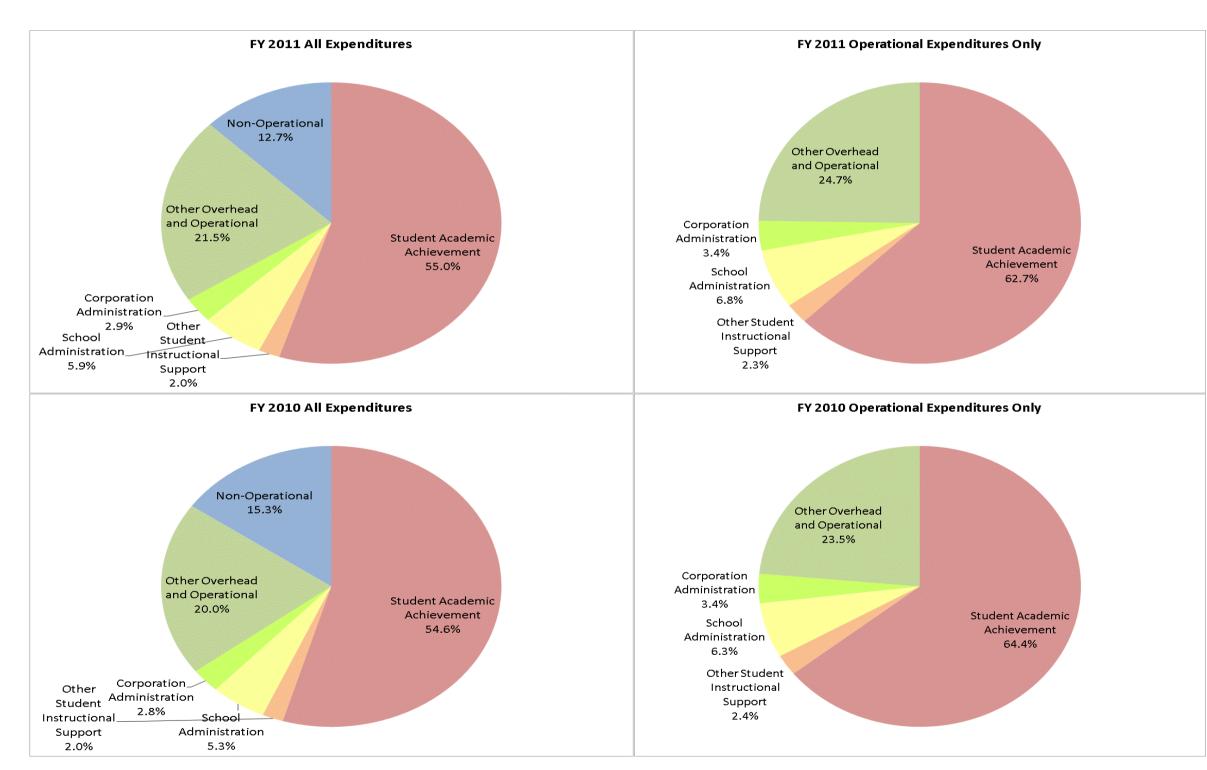

#### School Corporation Expenditures by Expenditure Type Biannual Financial Report Data July 2010 - June 2011 Bloomfield School District (2920)

|           |                                | F           | Y01 % of Total |             | FY06 % of Total | FY          | 10 % of Total |             | FY11 % of Total |
|-----------|--------------------------------|-------------|----------------|-------------|-----------------|-------------|---------------|-------------|-----------------|
| ct (2920) | Student Instructional Category | FY 2001     | Exp            | FY 2006     | Exp             | FY 2010     | Ехр           | FY 2011     | Ехр             |
|           | Student Academic Achievement   | \$4,274,951 | 52.3%          | \$4,954,362 | 50.7%           | \$5,381,452 | 54.6%         | \$5,085,269 | 55.0%           |
|           | Student Instructional Support  | \$701,544   | 8.6%           | \$757,072   | 7.7%            | \$715,807   | 7.3%          | \$735,171   | 7.9%            |
|           | Overhead and Operational       | \$1,678,380 | 20.6%          | \$2,006,814 | 20.5%           | \$2,245,770 | 22.8%         | \$2,258,097 | 24.4%           |
|           | Nonoperational                 | \$1,511,748 | 18.5%          | \$2,061,511 | 21.1%           | \$1,508,685 | 15.3%         | \$1,172,132 | 12.7%           |
|           | Grand Total                    | \$8,166,623 |                | \$9,779,759 |                 | \$9,851,713 |               | \$9,250,668 |                 |