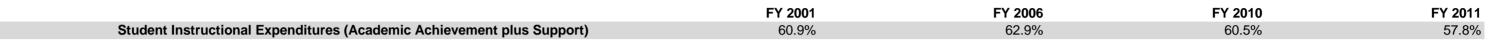

### **Blackford County Schools (515)**

|                                | FY           | ∕01 % of Total |              | FY06 % of Total | FY           | 10 % of Total | F            | Y11 % of Total |
|--------------------------------|--------------|----------------|--------------|-----------------|--------------|---------------|--------------|----------------|
| Student Instructional Category | FY 2001      | Exp            | FY 2006      | Exp             | FY 2010      | Exp           | FY 2011      | Exp            |
| Student Academic Achievement   | \$10,597,365 | 52.9%          | \$12,019,222 | 54.3%           | \$11,347,496 | 51.1%         | \$9,499,030  | 47.9%          |
| Student Instructional Support  | \$1,615,009  | 8.1%           | \$1,892,386  | 8.6%            | \$2,100,197  | 9.5%          | \$1,957,564  | 9.9%           |
| Overhead and Operational       | \$4,156,097  | 20.7%          | \$4,470,904  | 20.2%           | \$5,163,490  | 23.2%         | \$5,175,053  | 26.1%          |
| Nonoperational                 | \$3,673,259  | 18.3%          | \$3,739,520  | 16.9%           | \$3,612,280  | 16.3%         | \$3,195,170  | 16.1%          |
| Grand Total                    | \$20,041,730 |                | \$22,122,032 |                 | \$22,223,463 |               | \$19,826,817 |                |