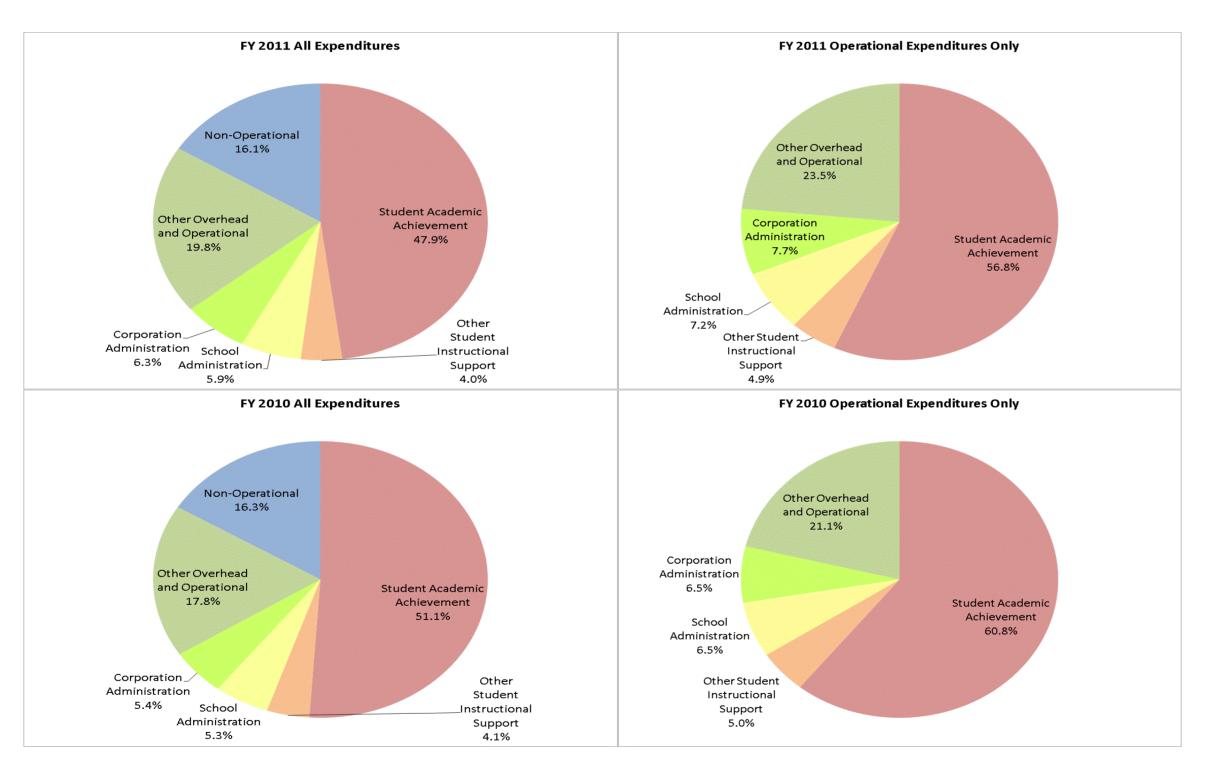

### **Blackford County Schools (515)**

|                                | FY           | ∕01 % of Total |              | FY06 % of Total | FY           | 10 % of Total | F            | Y11 % of Total |
|--------------------------------|--------------|----------------|--------------|-----------------|--------------|---------------|--------------|----------------|
| Student Instructional Category | FY 2001      | Exp            | FY 2006      | Exp             | FY 2010      | Exp           | FY 2011      | Exp            |
| Student Academic Achievement   | \$10,597,365 | 52.9%          | \$12,019,222 | 54.3%           | \$11,347,496 | 51.1%         | \$9,499,030  | 47.9%          |
| Student Instructional Support  | \$1,615,009  | 8.1%           | \$1,892,386  | 8.6%            | \$2,100,197  | 9.5%          | \$1,957,564  | 9.9%           |
| Overhead and Operational       | \$4,156,097  | 20.7%          | \$4,470,904  | 20.2%           | \$5,163,490  | 23.2%         | \$5,175,053  | 26.1%          |
| Nonoperational                 | \$3,673,259  | 18.3%          | \$3,739,520  | 16.9%           | \$3,612,280  | 16.3%         | \$3,195,170  | 16.1%          |
| Grand Total                    | \$20,041,730 |                | \$22,122,032 |                 | \$22,223,463 |               | \$19,826,817 |                |