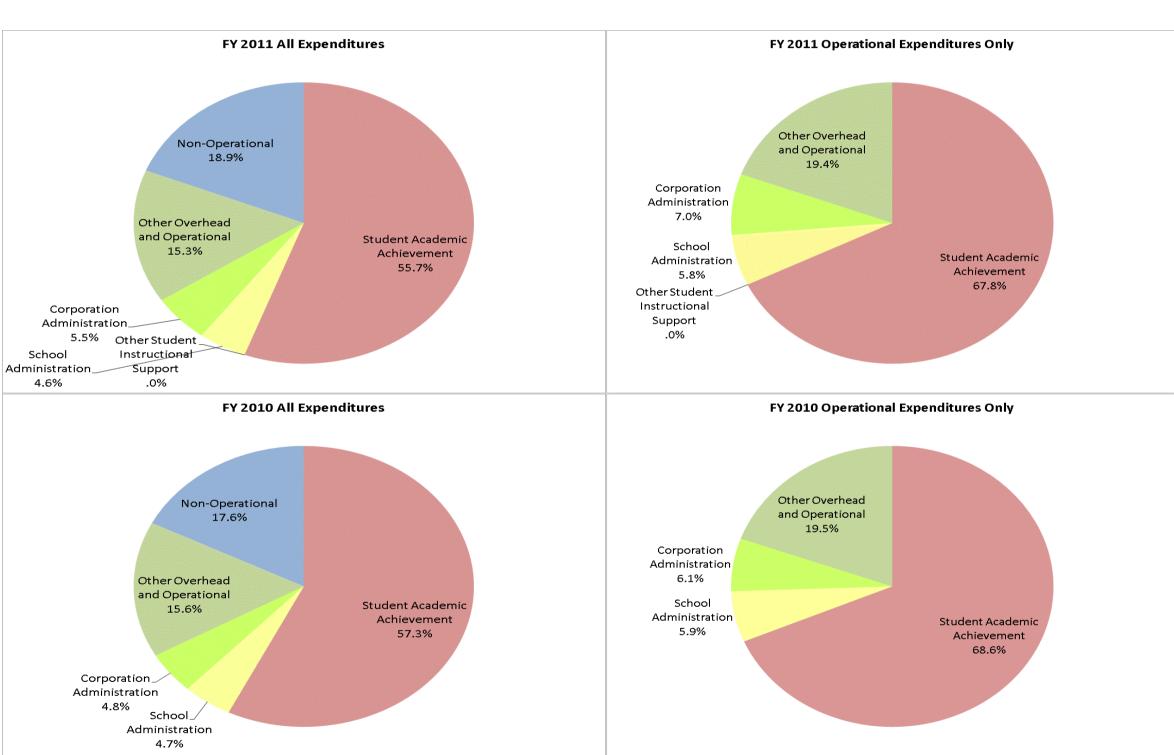

#### School Corporation Expenditures by Expenditure Type Biannual Financial Report Data July 2010 - June 2011 Beech Grove City Schools (5380)

|        |                                |             | FY01 % of Total |              | FY06 % of Total |              | FY10 % of Total |              | FY11 % of Total |
|--------|--------------------------------|-------------|-----------------|--------------|-----------------|--------------|-----------------|--------------|-----------------|
| (5380) | Student Instructional Category | FY 2001     | Exp             | FY 2006      | Exp             | FY 2010      | Ехр             | FY 2011      | Exp             |
|        | Student Academic Achievement   | \$9,390,343 | 52.6%           | \$11,274,459 | 53.3%           | \$14,825,599 | 57.3%           | \$13,912,685 | 55.7%           |
|        | Student Instructional Support  | \$1,190,186 | 6.7%            | \$1,635,826  | 7.7%            | \$1,213,686  | 4.7%            | \$1,146,770  | 4.6%            |
|        | Overhead and Operational       | \$4,026,886 | 22.6%           | \$4,711,363  | 22.3%           | \$5,292,419  | 20.5%           | \$5,200,428  | 20.8%           |
|        | Nonoperational                 | \$3,248,728 | 18.2%           | \$3,529,889  | 16.7%           | \$4,542,687  | 17.6%           | \$4,728,970  | 18.9%           |
|        | Not Categorized                | \$517       |                 |              |                 |              |                 |              |                 |
|        | Grand Total \$1                | 17,856,659  |                 | \$21,151,537 |                 | \$25,874,391 |                 | \$24,988,853 |                 |
| -      |                                |             |                 |              |                 |              |                 |              |                 |