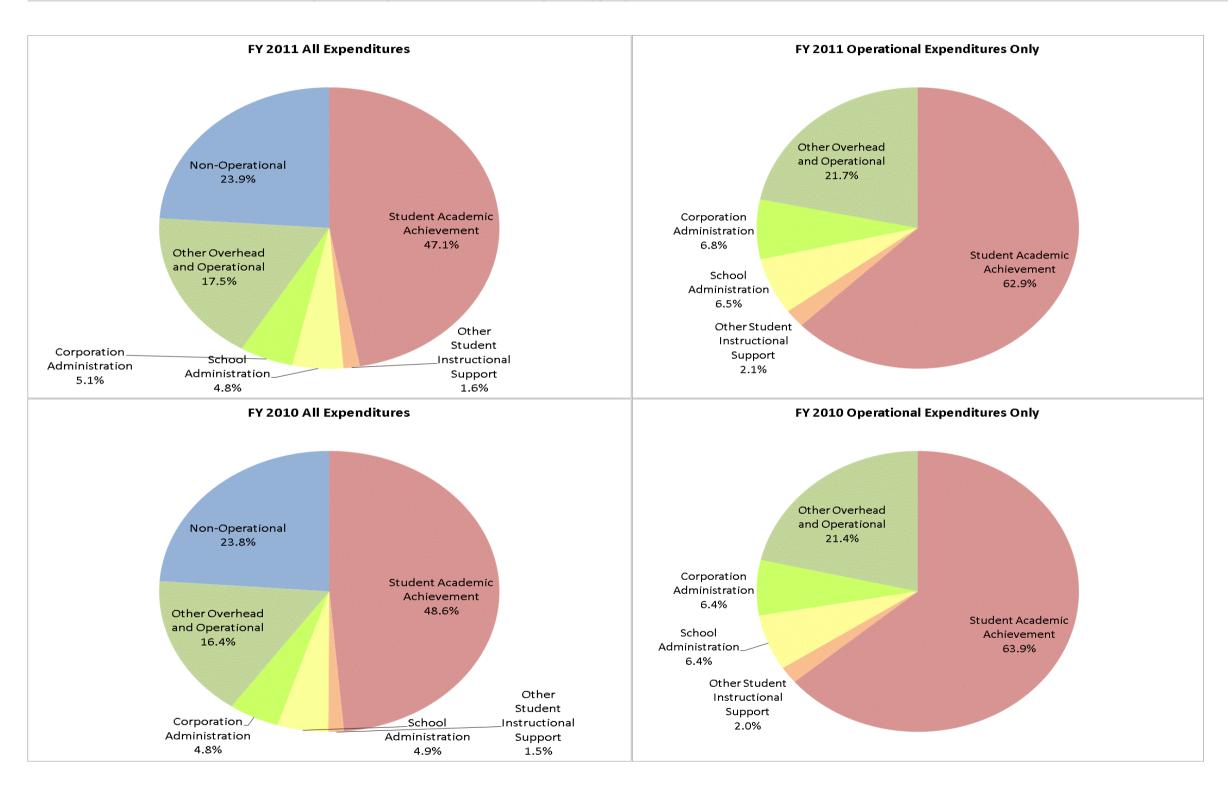

#### **Baugo Community Schools (2260)**

|                                |              | FY01 % of Total |              | FY06 % of Total | F            | FY10 % of Total |              | FY11 % of Total |
|--------------------------------|--------------|-----------------|--------------|-----------------|--------------|-----------------|--------------|-----------------|
| Student Instructional Category | FY 2001      | Exp             | FY 2006      | Exp             | FY 2010      | Exp             | FY 2011      | Exp             |
| Student Academic Achievement   | \$6,556,698  | 49.7%           | \$9,538,326  | 49.9%           | \$9,682,264  | 48.6%           | \$9,149,091  | 47.1%           |
| Student Instructional Support  | \$736,685    | 5.6%            | \$1,002,273  | 5.2%            | \$1,259,984  | 6.3%            | \$1,240,966  | 6.4%            |
| Overhead and Operational       | \$2,763,907  | 21.0%           | \$3,790,290  | 19.8%           | \$4,225,550  | 21.2%           | \$4,389,974  | 22.6%           |
| Nonoperational                 | \$3,124,923  | 23.7%           | \$4,800,429  | 25.1%           | \$4,746,715  | 23.8%           | \$4,641,471  | 23.9%           |
| Grand Total                    | \$13,182,212 |                 | \$19,131,319 |                 | \$19,914,512 |                 | \$19,421,502 |                 |

|                                                                        | FY 2001 | FY 2006 | FY 2010 | FY 2011 |
|------------------------------------------------------------------------|---------|---------|---------|---------|
| Student Instructional Expenditures (Academic Achievement plus Support) | 55.3%   | 55.1%   | 54.9%   | 53.5%   |