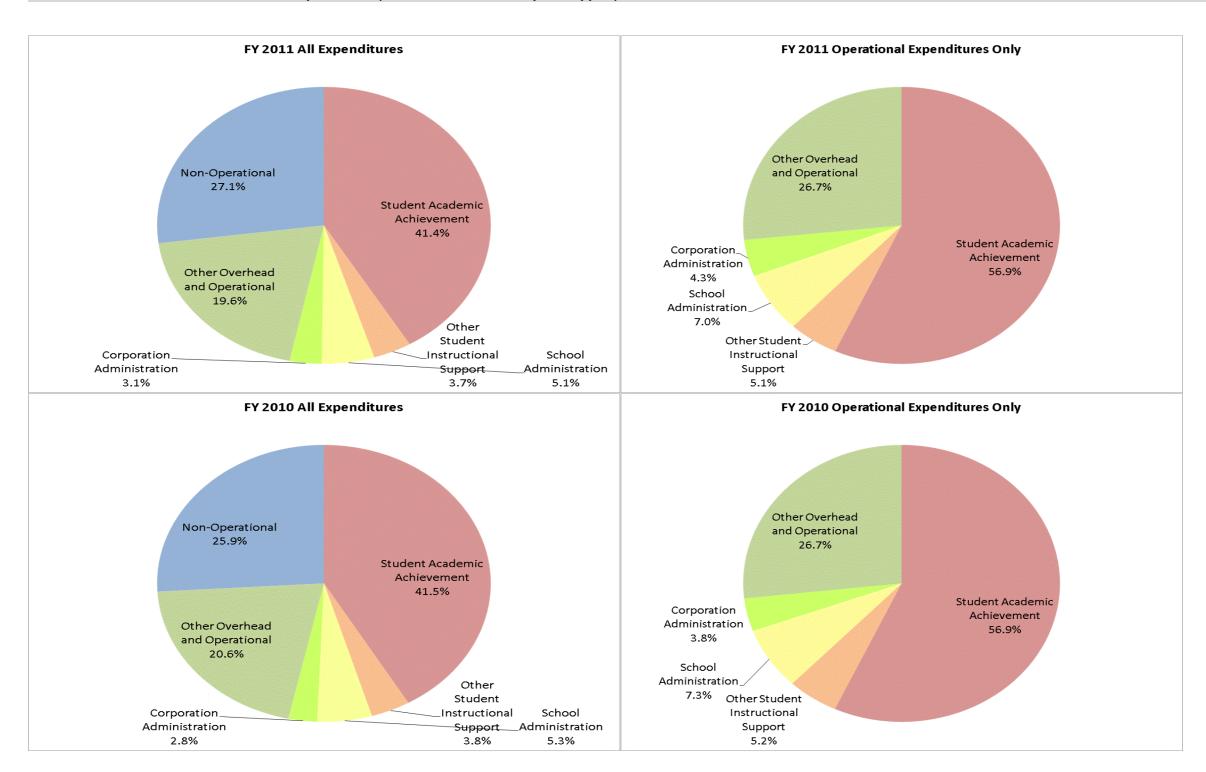

### **Avon Community School Corp (3315)**

|                                |              | FY01 % of Total |              | FY06 % of Total | F            | Y10 % of Total |              | FY11 % of Total |
|--------------------------------|--------------|-----------------|--------------|-----------------|--------------|----------------|--------------|-----------------|
| Student Instructional Category | FY 2001      | Exp             | FY 2006      | Exp             | FY 2010      | Exp            | FY 2011      | Exp             |
| Student Academic Achievement   | \$19,024,433 | 42.6%           | \$27,902,997 | 40.4%           | \$39,953,918 | 41.5%          | \$39,558,543 | 41.4%           |
| Student Instructional Support  | \$3,059,077  | 6.8%            | \$4,630,722  | 6.7%            | \$8,752,750  | 9.1%           | \$8,435,266  | 8.8%            |
| Overhead and Operational       | \$9,974,970  | 22.3%           | \$19,332,298 | 28.0%           | \$22,521,956 | 23.4%          | \$21,709,704 | 22.7%           |
| Nonoperational                 | \$12,620,650 | 28.2%           | \$17,147,890 | 24.8%           | \$24,946,447 | 25.9%          | \$25,861,044 | 27.1%           |
| Grand Total                    | \$44,679,130 |                 | \$69,013,907 |                 | \$96,175,071 |                | \$95,564,557 |                 |

|                                                                        | FY 2001 | FY 2006 | FY 2010 | FY 2011 |
|------------------------------------------------------------------------|---------|---------|---------|---------|
| Student Instructional Expenditures (Academic Achievement plus Support) | 49.4%   | 47.1%   | 50.6%   | 50.2%   |