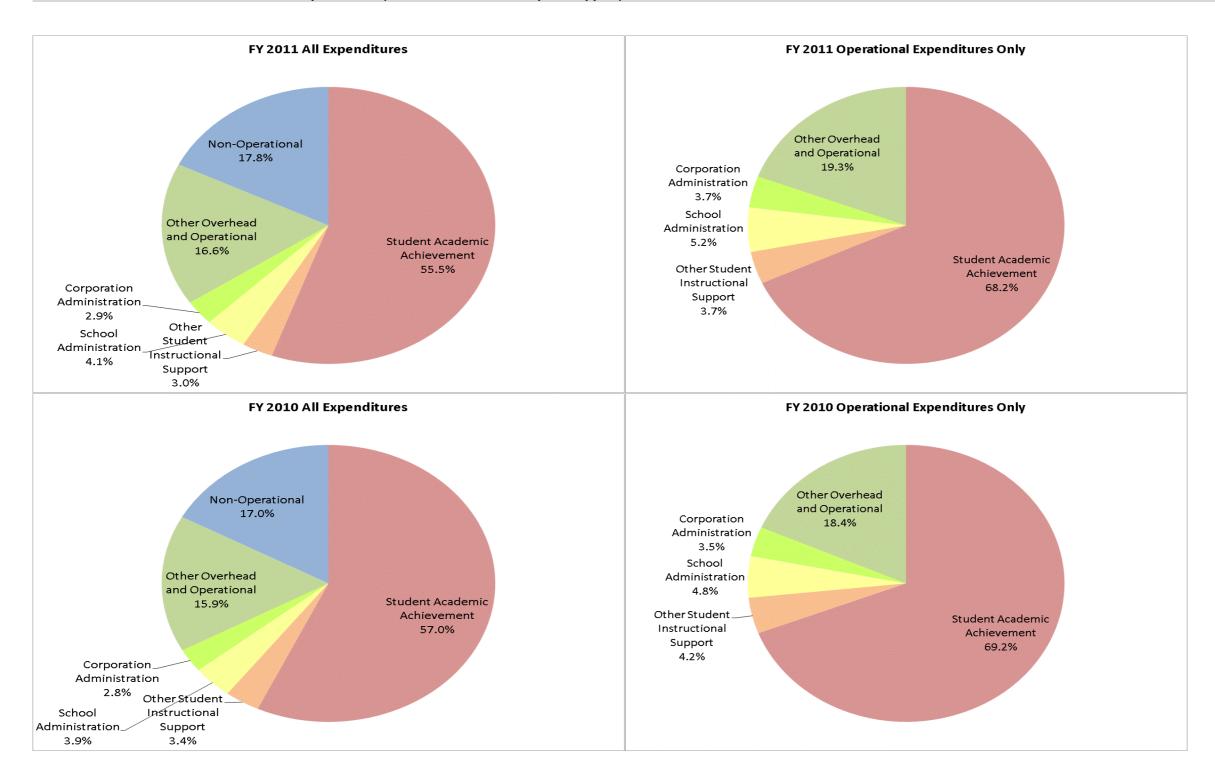

## Attica Consolidated Sch Corp (2435)

|                                | FY01 % of Total |       |             | FY06 % of Total | F           | FY10 % of Total |             | FY11 % of Total |  |  |
|--------------------------------|-----------------|-------|-------------|-----------------|-------------|-----------------|-------------|-----------------|--|--|
| Student Instructional Category | FY 2001         | Exp   | FY 2006     | Ехр             | FY 2010     | Exp             | FY 2011     | Exp             |  |  |
| Student Academic Achievement   | \$4,292,197     | 55.2% | \$5,220,140 | 56.2%           | \$5,288,141 | 57.0%           | \$5,129,059 | 55.5%           |  |  |
| Student Instructional Support  | \$460,877       | 5.9%  | \$541,308   | 5.8%            | \$672,351   | 7.2%            | \$660,152   | 7.1%            |  |  |
| Overhead and Operational       | \$1,871,004     | 24.1% | \$1,609,410 | 17.3%           | \$1,737,274 | 18.7%           | \$1,806,663 | 19.6%           |  |  |
| Nonoperational                 | \$1,148,752     | 14.8% | \$1,921,851 | 20.7%           | \$1,582,107 | 17.0%           | \$1,640,654 | 17.8%           |  |  |
| Grand Total                    | \$7,772,831     |       | \$9,292,709 |                 | \$9,279,874 |                 | \$9,236,528 |                 |  |  |