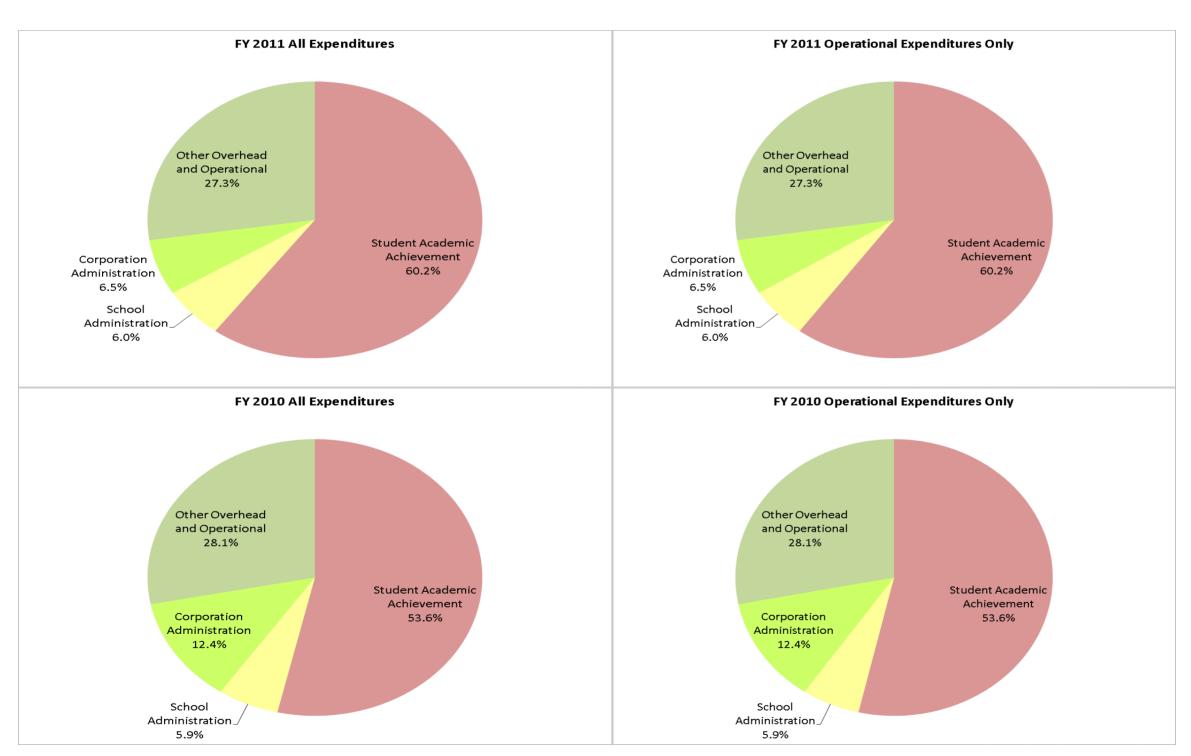

## **Aspire Charter Academy (9685)**

|                                | FY01 % of Total |     | FY06 % of Total |     | FY10 % of Total |       | FY11 % of Total |       |
|--------------------------------|-----------------|-----|-----------------|-----|-----------------|-------|-----------------|-------|
| Student Instructional Category | FY 2001         | Exp | FY 2006         | Exp | FY 2010         | Exp   | FY 2011         | Exp   |
| Student Academic Achievement   |                 |     |                 |     | \$2,926,476     | 53.6% | \$3,563,422     | 60.2% |
| Student Instructional Support  |                 |     |                 |     | \$324,713       | 5.9%  | \$355,891       | 6.0%  |
| Overhead and Operational       |                 |     |                 |     | \$2,207,276     | 40.4% | \$2,003,324     | 33.8% |
| Grand Total                    |                 |     |                 |     | \$5,458,465     |       | \$5,922,637     |       |

## School Corporation Expenditures by Expenditure Type Biannual Financial Report Data July 2010 - June 2011 Aspire Charter Academy (9685)

|                                     |                                                                             |         |         |             |             | 10 Year                                  |
|-------------------------------------|-----------------------------------------------------------------------------|---------|---------|-------------|-------------|------------------------------------------|
| Student Instructional Category      | Account                                                                     | FY 2001 | FY 2006 | FY 2010     | FY 2011     | Increase 5 Year Increase 1 Year Increase |
| Student Academic Achievement        |                                                                             |         |         |             |             |                                          |
|                                     | 11050 Regular Programs; Full Day Kindergarten                               |         |         | \$94,887    | \$89,563    | -6%                                      |
|                                     | 11100 Regular Programs; Elementary                                          |         |         | \$2,838,882 | \$3,411,642 | 20%                                      |
|                                     | 22130 Improvement of Instruction; Instructional Staff Training              |         |         | \$23,605    | \$62,217    | 164%                                     |
|                                     | 25520 Textbooks for Rent or Resale; Textbooks, Workbooks, and Repairs       |         |         | -\$30,898   |             |                                          |
| Student Academic Achievement Total  |                                                                             |         |         | \$2,926,476 | \$3,563,422 | 22%                                      |
|                                     |                                                                             |         |         |             |             |                                          |
| Student Instructional Support       |                                                                             |         |         |             |             |                                          |
|                                     | 24100 Office of The Principal                                               |         |         | \$311,637   | \$183,454   | -41%                                     |
|                                     | 24900 Other Support Services, School Administration                         |         |         | \$13,076    | \$172,437   | > 500%                                   |
| Student Instructional Support Total |                                                                             |         |         | \$324,713   | \$355,891   | 10%                                      |
|                                     |                                                                             |         |         |             |             |                                          |
| Overhead and Operational            |                                                                             |         |         |             |             |                                          |
|                                     | 23190 Board of Education; Other Governing Body Services                     |         |         | \$72,906    | \$47,317    | -35%                                     |
|                                     | 23220 Executive Administration; Community Relations                         |         |         | \$0         |             |                                          |
|                                     | 23290 Executive Administration; Other Executive Administration Services     |         |         | \$383,482   | \$284,693   | -26%                                     |
|                                     | 25110 Fiscal Services; Office of The Business Manager                       |         |         | \$50,620    | \$40,373    | -20%                                     |
|                                     | 25990 Other Support Services, Central                                       |         |         | \$167,311   | \$11,796    | -93%                                     |
|                                     | 26200 Operation and Maintenance of Plant Services; Maintenance of Buildings |         |         | \$1,279,210 | \$1,246,376 | -3%                                      |
|                                     | 31900 Other Food Services                                                   |         |         | \$253,747   | \$372,769   | 47%                                      |
| Overhead and Operational Total      |                                                                             |         |         | \$2,207,276 | \$2,003,324 | -9%                                      |