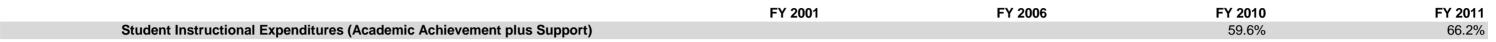

## **Aspire Charter Academy (9685)**

|                                | FY01 % of Total |     | FY06 % of Total |     | FY10 % of Total |       | FY11 % of Total |       |
|--------------------------------|-----------------|-----|-----------------|-----|-----------------|-------|-----------------|-------|
| Student Instructional Category | FY 2001         | Exp | FY 2006         | Exp | FY 2010         | Exp   | FY 2011         | Exp   |
| Student Academic Achievement   |                 |     |                 |     | \$2,926,476     | 53.6% | \$3,563,422     | 60.2% |
| Student Instructional Support  |                 |     |                 |     | \$324,713       | 5.9%  | \$355,891       | 6.0%  |
| Overhead and Operational       |                 |     |                 |     | \$2,207,276     | 40.4% | \$2,003,324     | 33.8% |
| Grand Total                    |                 |     |                 |     | \$5,458,465     |       | \$5,922,637     |       |