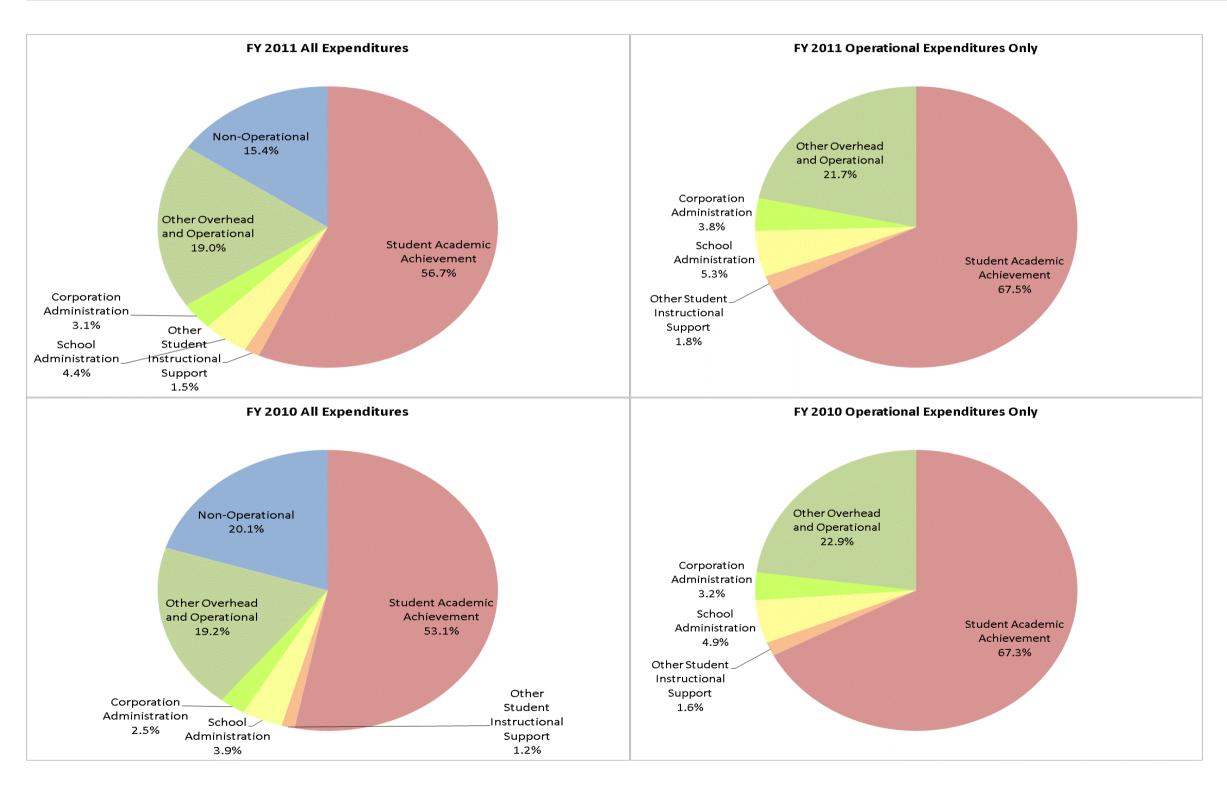

## **Argos Community Schools (5470)**

|                                | FY01 % of Total |       |             | FY06 % of Total |             | FY10 % of Total |             | FY11 % of Total |  |
|--------------------------------|-----------------|-------|-------------|-----------------|-------------|-----------------|-------------|-----------------|--|
| Student Instructional Category | FY 2001         | Exp   | FY 2006     | Exp             | FY 2010     | Exp             | FY 2011     | Exp             |  |
| Student Academic Achievement   | \$3,135,516     | 55.4% | \$3,321,795 | 51.5%           | \$3,550,996 | 53.1%           | \$3,731,776 | 56.7%           |  |
| Student Instructional Support  | \$374,489       | 6.6%  | \$430,867   | 6.7%            | \$341,689   | 5.1%            | \$385,858   | 5.9%            |  |
| Overhead and Operational       | \$1,207,097     | 21.3% | \$1,487,088 | 23.0%           | \$1,446,824 | 21.7%           | \$1,454,239 | 22.1%           |  |
| Nonoperational                 | \$942,817       | 16.7% | \$1,212,889 | 18.8%           | \$1,342,410 | 20.1%           | \$1,015,228 | 15.4%           |  |
| Grand Total                    | \$5,659,918     |       | \$6,452,639 |                 | \$6,681,920 |                 | \$6,587,101 |                 |  |