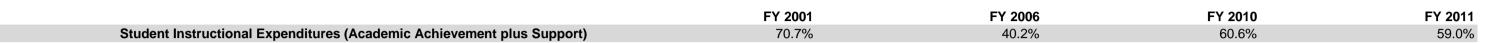

#### **Anderson Community School Corp (5275)**

|                                | 1            | FY01 % of Total |               | FY06 % of Total | F             | Y10 % of Total | F            | Y11 % of Total |
|--------------------------------|--------------|-----------------|---------------|-----------------|---------------|----------------|--------------|----------------|
| Student Instructional Category | FY 2001      | Exp             | FY 2006       | Ехр             | FY 2010       | Exp            | FY 2011      | Exp            |
| Student Academic Achievement   | \$60,339,911 | 63.0%           | \$68,805,505  | 35.6%           | \$55,153,999  | 53.0%          | \$49,000,689 | 52.9%          |
| Student Instructional Support  | \$7,362,821  | 7.7%            | \$8,893,695   | 4.6%            | \$7,920,254   | 7.6%           | \$5,612,021  | 6.1%           |
| Overhead and Operational       | \$18,259,142 | 19.1%           | \$51,897,702  | 26.8%           | \$25,763,982  | 24.8%          | \$22,304,024 | 24.1%          |
| Nonoperational                 | \$9,790,160  | 10.2%           | \$63,905,623  | 33.0%           | \$15,249,950  | 14.7%          | \$15,633,026 | 16.9%          |
| Grand Total                    | \$95,752,034 |                 | \$193,502,524 |                 | \$104,088,185 |                | \$92,549,760 |                |