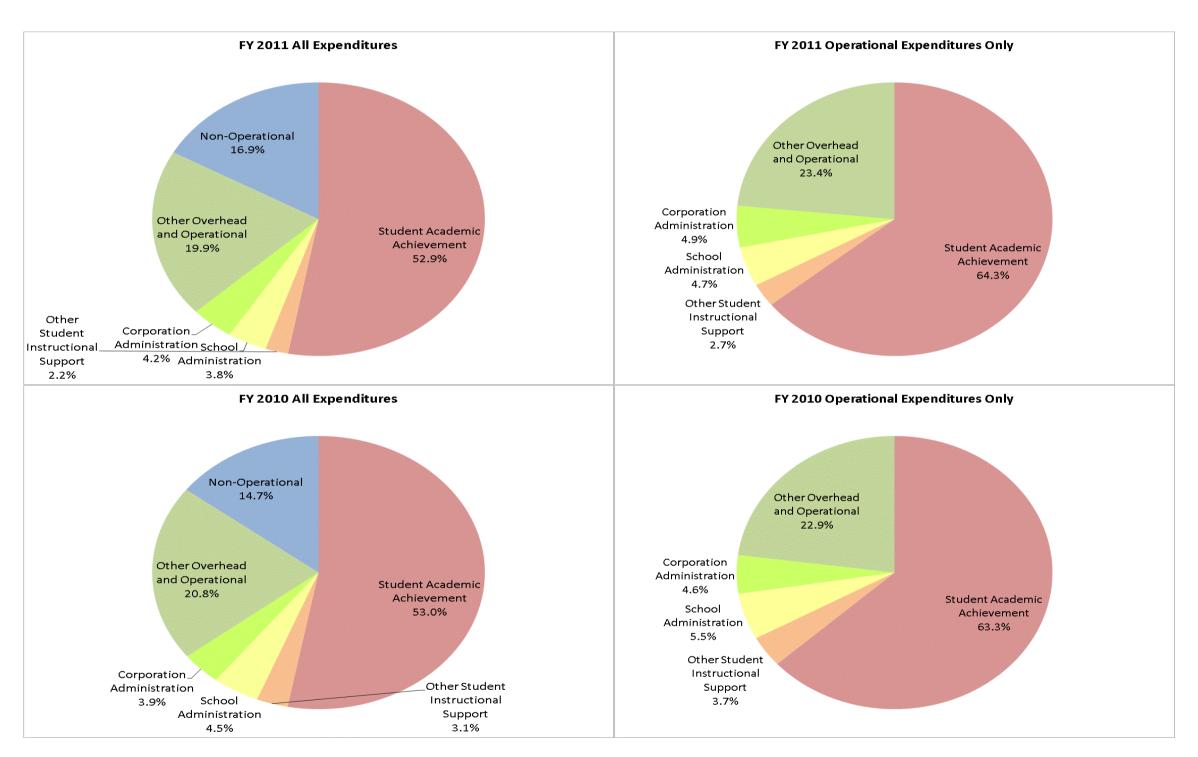

#### **Anderson Community School Corp (5275)**

|                                | 1            | FY01 % of Total |               | FY06 % of Total | F             | Y10 % of Total | F            | Y11 % of Total |
|--------------------------------|--------------|-----------------|---------------|-----------------|---------------|----------------|--------------|----------------|
| Student Instructional Category | FY 2001      | Exp             | FY 2006       | Ехр             | FY 2010       | Exp            | FY 2011      | Exp            |
| Student Academic Achievement   | \$60,339,911 | 63.0%           | \$68,805,505  | 35.6%           | \$55,153,999  | 53.0%          | \$49,000,689 | 52.9%          |
| Student Instructional Support  | \$7,362,821  | 7.7%            | \$8,893,695   | 4.6%            | \$7,920,254   | 7.6%           | \$5,612,021  | 6.1%           |
| Overhead and Operational       | \$18,259,142 | 19.1%           | \$51,897,702  | 26.8%           | \$25,763,982  | 24.8%          | \$22,304,024 | 24.1%          |
| Nonoperational                 | \$9,790,160  | 10.2%           | \$63,905,623  | 33.0%           | \$15,249,950  | 14.7%          | \$15,633,026 | 16.9%          |
| Grand Total                    | \$95,752,034 |                 | \$193,502,524 |                 | \$104,088,185 |                | \$92,549,760 |                |