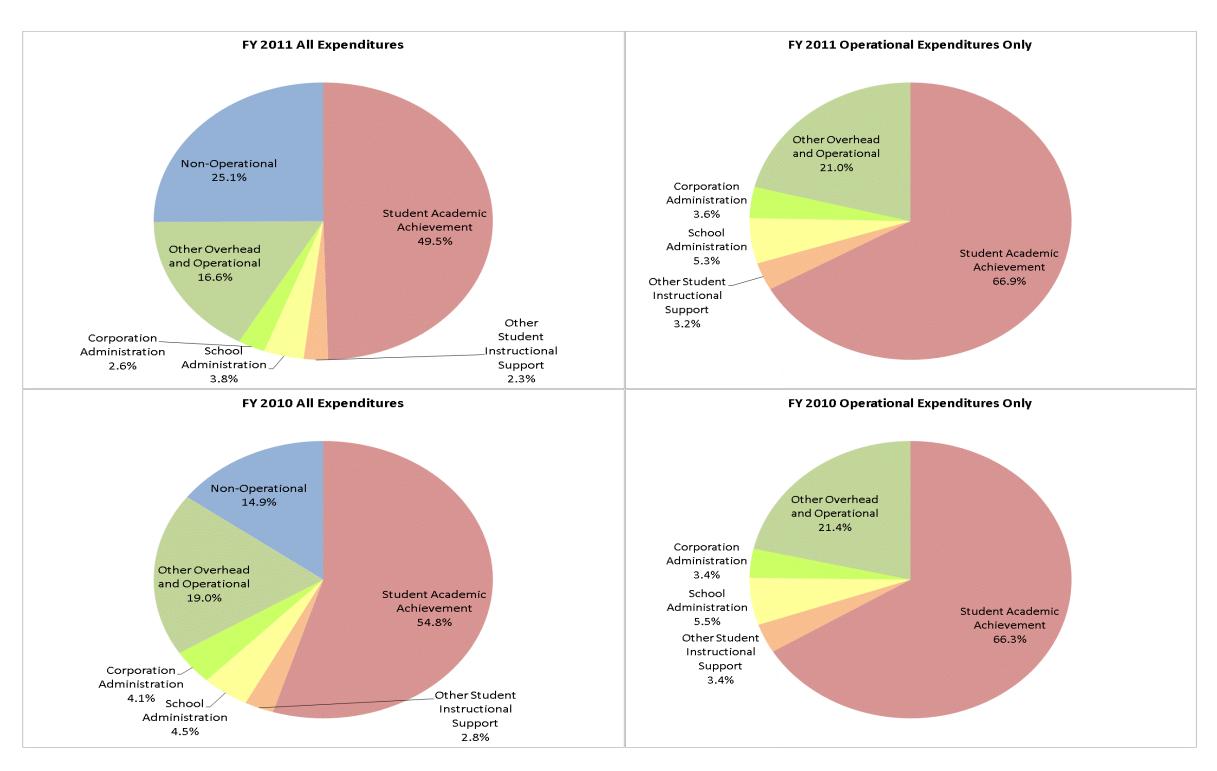

## **Adams Central Community Schools (15)**

|                                |             | FY01 % of Total |             | FY06 % of Total |              | FY10 % of Total |              | FY11 % of Total |
|--------------------------------|-------------|-----------------|-------------|-----------------|--------------|-----------------|--------------|-----------------|
| Student Instructional Category | FY 2001     | Exp             | FY 2006     | Exp             | FY 2010      | Exp             | FY 2011      | Exp             |
| Student Academic Achievement   | \$4,657,268 | 54.1%           | \$5,233,400 | 54.3%           | \$6,343,578  | 54.8%           | \$6,533,897  | 49.5%           |
| Student Instructional Support  | \$615,114   | 7.1%            | \$692,047   | 7.2%            | \$842,402    | 7.3%            | \$809,572    | 6.1%            |
| Overhead and Operational       | \$2,175,764 | 25.3%           | \$2,394,265 | 24.9%           | \$2,668,157  | 23.1%           | \$2,534,439  | 19.2%           |
| Nonoperational                 | \$1,163,657 | 13.5%           | \$1,312,887 | 13.6%           | \$1,719,417  | 14.9%           | \$3,310,666  | 25.1%           |
| Grand Total                    | \$8,611,803 |                 | \$9,632,598 |                 | \$11,573,553 |                 | \$13,188,574 |                 |