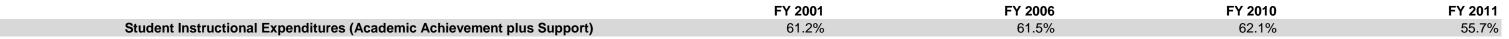

## **Adams Central Community Schools (15)**

|                                |             | FY01 % of Total |             | FY06 % of Total |              | FY10 % of Total |              | FY11 % of Total |
|--------------------------------|-------------|-----------------|-------------|-----------------|--------------|-----------------|--------------|-----------------|
| Student Instructional Category | FY 2001     | Exp             | FY 2006     | Exp             | FY 2010      | Exp             | FY 2011      | Exp             |
| Student Academic Achievement   | \$4,657,268 | 54.1%           | \$5,233,400 | 54.3%           | \$6,343,578  | 54.8%           | \$6,533,897  | 49.5%           |
| Student Instructional Support  | \$615,114   | 7.1%            | \$692,047   | 7.2%            | \$842,402    | 7.3%            | \$809,572    | 6.1%            |
| Overhead and Operational       | \$2,175,764 | 25.3%           | \$2,394,265 | 24.9%           | \$2,668,157  | 23.1%           | \$2,534,439  | 19.2%           |
| Nonoperational                 | \$1,163,657 | 13.5%           | \$1,312,887 | 13.6%           | \$1,719,417  | 14.9%           | \$3,310,666  | 25.1%           |
| Grand Total                    | \$8,611,803 |                 | \$9,632,598 |                 | \$11,573,553 |                 | \$13,188,574 |                 |