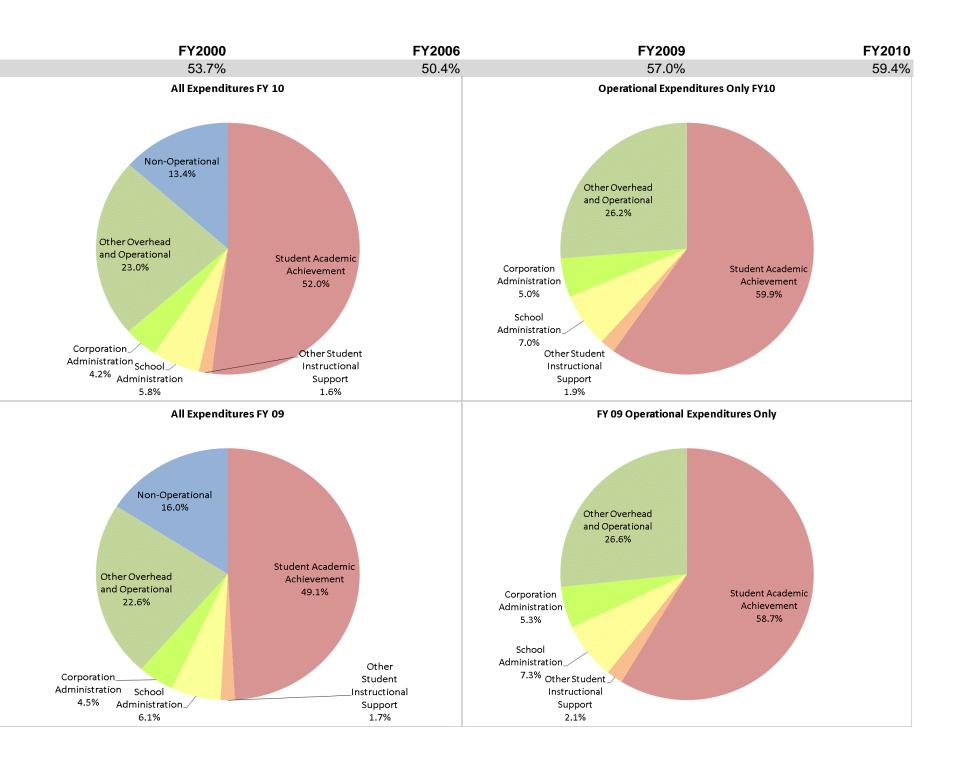

## School Corporation Expenditures by Expenditure Type Biannual Financial Report Data July 2009 - June 2010 Southwestern Con Sch Shelby Co (7360)

|                                | FY00 % of Total |       | FY06 % of Total |       | FY09 % of Total |       | FY10 % of Total |       |
|--------------------------------|-----------------|-------|-----------------|-------|-----------------|-------|-----------------|-------|
| Student Instructional Category | FY 2000         | Exp   | FY 2006         | Ехр   | FY 2009         | Ехр   | FY 2010         | Exp   |
| Student Academic Achievement   | \$2,675,212     | 47.6% | \$3,153,958     | 44.3% | \$3,344,610     | 49.1% | \$3,809,350     | 52.0% |
| Student Instructional Support  | \$344,208       | 6.1%  | \$434,234       | 6.1%  | \$532,678       | 7.8%  | \$546,562       | 7.5%  |
| Overhead and Operational       | \$1,510,652     | 26.9% | \$1,749,391     | 24.5% | \$1,842,239     | 27.1% | \$1,992,542     | 27.2% |
| Nonoperational                 | \$1,088,114     | 19.4% | \$1,788,537     | 25.1% | \$1,085,860     | 16.0% | \$983,811       | 13.4% |
| Grand Total                    | \$5,618,186     |       | \$7,126,120     |       | \$6,805,388     |       | \$7,332,266     |       |