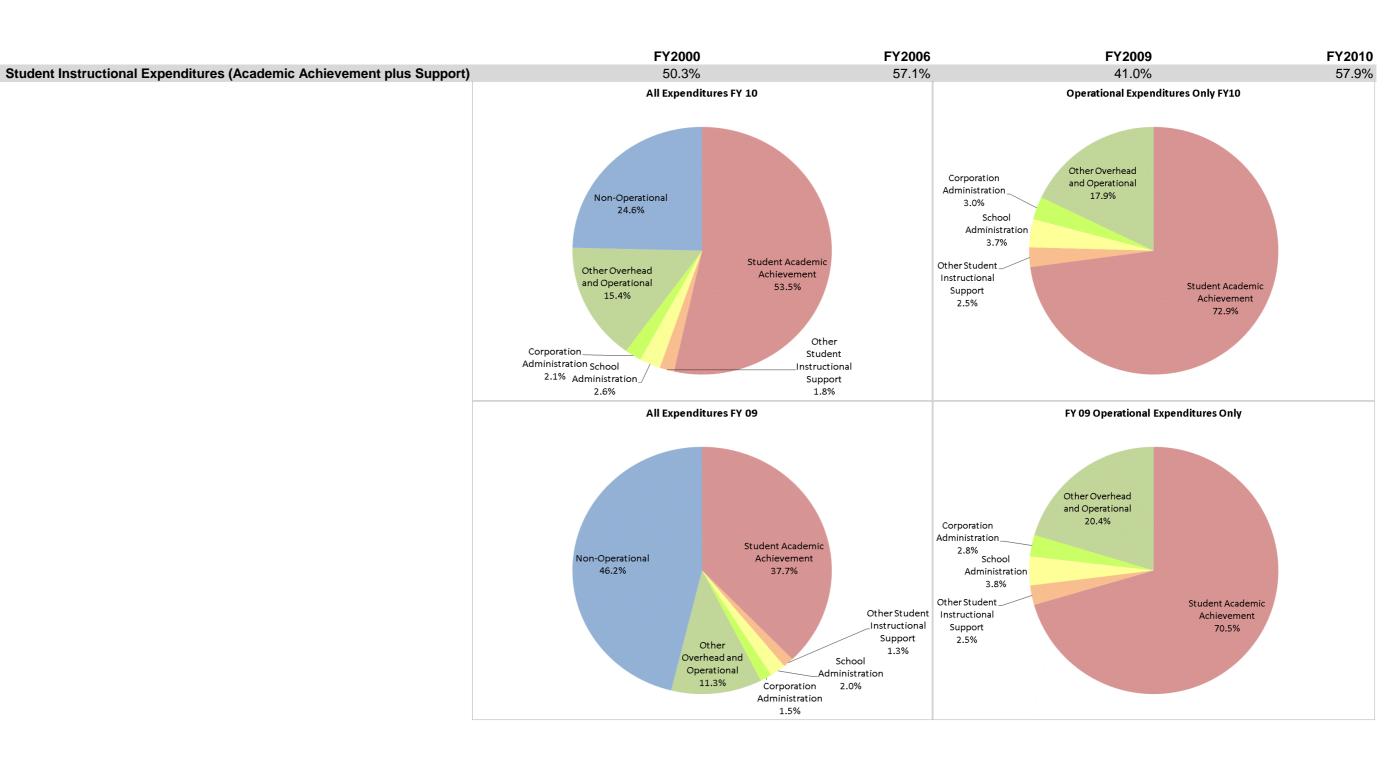

## School Corporation Expenditures by Expenditure Type Biannual Financial Report Data July 2009 - June 2010 Fremont Community Schools (7605)

## Fremont Community Schools (7605)

|                                | FY00 % of Total |       |              | FY06 % of Total |              | FY09 % of Total |              | FY10 % of Total |  |
|--------------------------------|-----------------|-------|--------------|-----------------|--------------|-----------------|--------------|-----------------|--|
| Student Instructional Category | FY 2000         | Exp   | FY 2006      | Exp             | FY 2009      | Ехр             | FY 2010      | Ехр             |  |
| Student Academic Achievement   | \$6,005,703     | 45.3% | \$7,616,997  | 52.0%           | \$7,714,200  | 37.7%           | \$8,483,006  | 53.5%           |  |
| Student Instructional Support  | \$671,230       | 5.1%  | \$761,506    | 5.2%            | \$673,961    | 3.3%            | \$698,651    | 4.4%            |  |
| Overhead and Operational       | \$2,366,216     | 17.8% | \$2,500,234  | 17.1%           | \$2,619,877  | 12.8%           | \$2,769,848  | 17.5%           |  |
| Nonoperational                 | \$4,226,367     | 31.9% | \$3,783,311  | 25.8%           | \$9,434,543  | 46.2%           | \$3,904,066  | 24.6%           |  |
| Grand Total                    | \$13,269,516    |       | \$14,662,048 |                 | \$20,442,581 |                 | \$15,855,570 |                 |  |