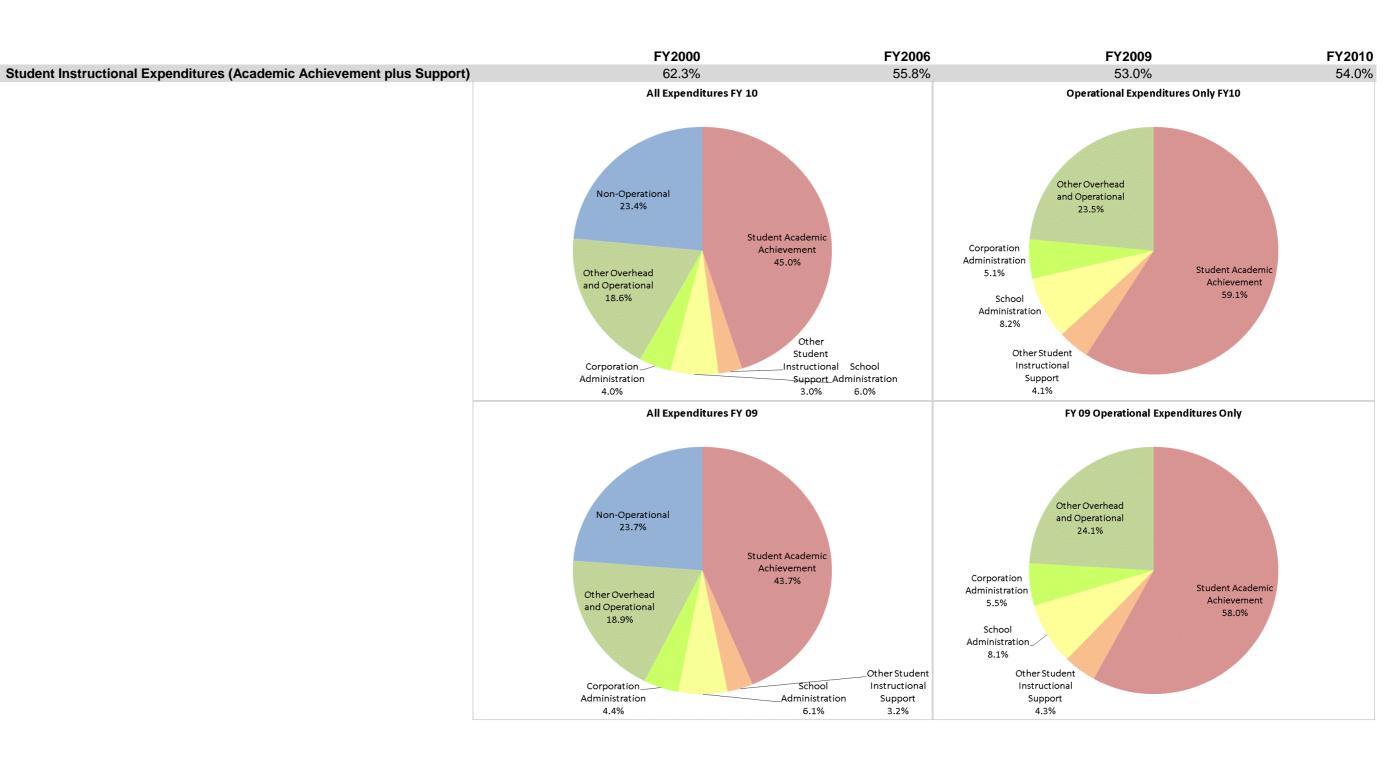

### Eastern Howard School Corp (3480)

|                                |              | FY00 % of Total |              | FY06 % of Total | F            | Y09 % of Total |              | FY10 % of Total |
|--------------------------------|--------------|-----------------|--------------|-----------------|--------------|----------------|--------------|-----------------|
| Student Instructional Category | FY 2000      | Exp             | FY 2006      | Exp             | FY 2009      | Exp            | FY 2010      | Ехр             |
| Student Academic Achievement   | \$6,520,182  | 56.2%           | \$6,005,802  | 47.7%           | \$5,503,516  | 43.7%          | \$5,880,827  | 45.0%           |
| Student Instructional Support  | \$711,733    | 6.1%            | \$1,023,917  | 8.1%            | \$1,176,412  | 9.3%           | \$1,169,525  | 9.0%            |
| Overhead and Operational       | \$2,125,502  | 18.3%           | \$2,501,448  | 19.9%           | \$2,934,067  | 23.3%          | \$2,952,845  | 22.6%           |
| Nonoperational                 | \$2,244,943  | 19.3%           | \$3,063,773  | 24.3%           | \$2,992,977  | 23.7%          | \$3,058,731  | 23.4%           |
| Grand Total                    | \$11,602,360 |                 | \$12,594,939 |                 | \$12,606,972 |                | \$13,061,928 |                 |