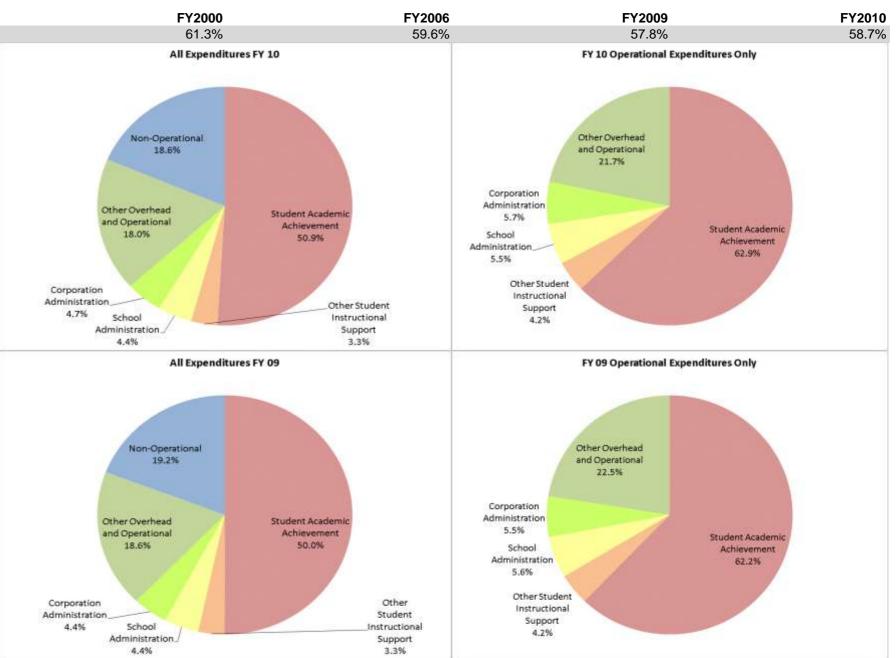

The statewide Student Instructional Expenditures ratio (also known as the "Dollars to the Classroom" percentage) in 2009-10 was **58.7%**. This figure is lower than that of the baseline year of 2005-06 (*59.6%*), but is an increase from the previous year of 2008-09 (*57.8%*). Data from ten years prior (1999-2000) is also included within this report.

The definitions of the four categories of expenditures are as follows:

- <u>Student Academic Achievement</u>: Defined as the activity between teachers and students. This category includes those direct expenditures related to instruction, providing instruction, instructional materials, and instructional supervision. Activities dealing directly with the teaching of pupils, including teachers (salaries and related fringe benefits), teacher aides, educational media services, textbooks, and instructional technology are included.
- <u>Student Instructional Support</u>: This category includes other expenditures for those services that-support student academic achievement within the school building. Pupil support services included in these expenditures are attendance, social work, guidance, health, psychology, speech pathology, audiology, and school administration.
- <u>Overhead and Operational</u>: This category includes expenditures for non-instructional operating costs. Areas included are corporation administration, fiscal services (budgeting, payroll, and accounting), operation and maintenance of facilities, security, pupil transportation, food services, purchasing, and administrative technology.

• <u>Non-operational</u>: This category includes expenditures that are not related to the day-to-day operation of public elementary and secondary education. Expenditures included in this category are facilities acquisition and construction, purchase of non-instructional equipment, and debt service obligations.

(Note that NCES classifies school administration as non-instructional, whereas Indiana considers it as instructional support. Thus, school administration and corporation administration have been delineated separately for those wanting to compare to national statistics.)