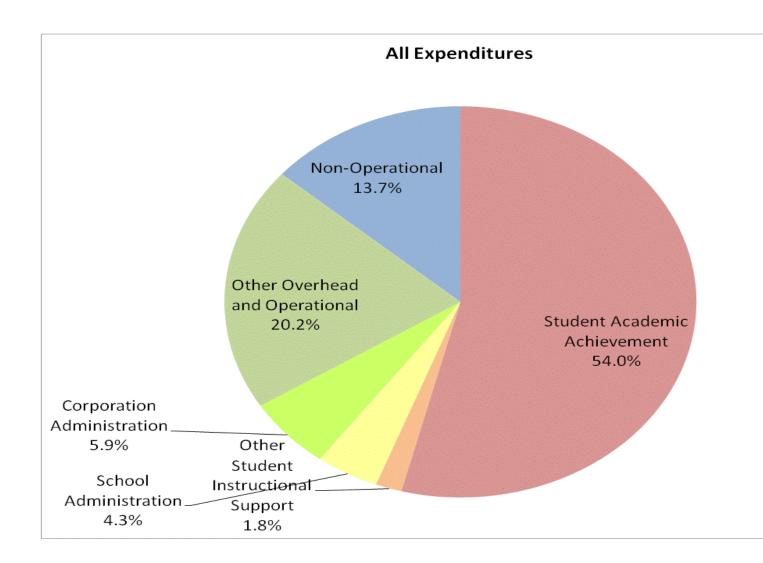

## School Corporation Expenditures by Expenditure Type **Biannual Financial Report Data** Union School Corporation (6795)

|       |             | FY99 % of Total | F           | Y06 % of Total | F           | Y08 % of Total |             | FY09 % of Total |
|-------|-------------|-----------------|-------------|----------------|-------------|----------------|-------------|-----------------|
| gory  | FY 1999     | Exp             | FY 2006     | Exp            | FY 2008     | Ехр            | FY 2009     | Exp             |
| ment  | \$2,127,275 | 56.7%           | \$2,221,603 | 54.5%          | \$2,314,202 | 53.2%          | \$2,575,656 | 54.0%           |
| oport | \$312,240   | 8.3%            | \$299,994   | 7.4%           | \$300,167   | 6.9%           | \$291,540   | 6.1%            |
| ional | \$886,855   | 23.6%           | \$1,043,275 | 25.6%          | \$1,080,850 | 24.8%          | \$1,247,924 | 26.2%           |
| ional | \$428,007   | 11.4%           | \$510,272   | 12.5%          | \$658,832   | 15.1%          | \$651,415   | 13.7%           |
| Total | \$3,754,377 |                 | \$4,075,142 |                | \$4,354,050 | 17%            | \$4,766,534 |                 |
|       |             |                 |             |                |             |                |             |                 |
|       |             | FY1999          |             | FY2006         |             | FY2008         |             | FY2009          |
| port) |             | 65.0%           |             | 61.9%          |             | 60.0%          |             | 60.2%           |
|       |             |                 |             |                |             |                |             |                 |