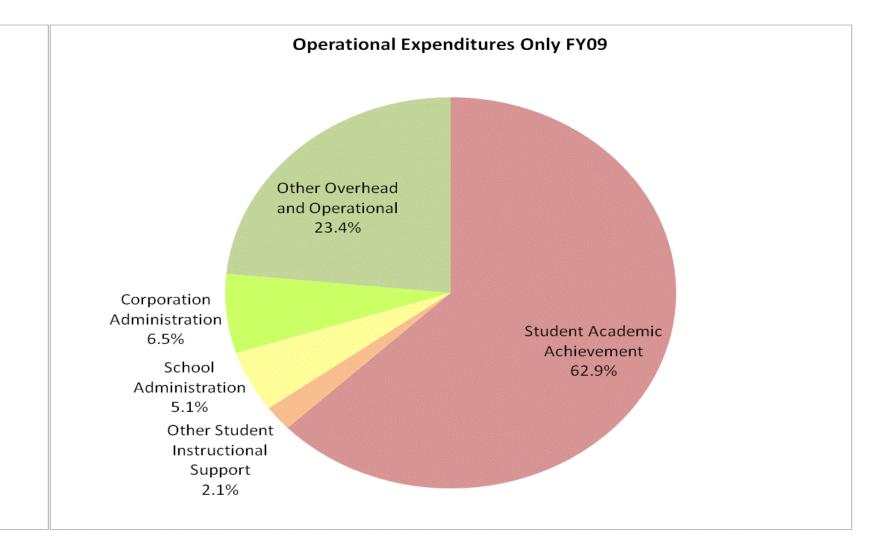

## School Corporation Expenditures by Expenditure Type **Biannual Financial Report Data** Union School Corporation (6795)

|       |             | FY99 % of Total | F           | Y06 % of Total | F           | Y08 % of Total |             | FY09 % of Total |
|-------|-------------|-----------------|-------------|----------------|-------------|----------------|-------------|-----------------|
| gory  | FY 1999     | Exp             | FY 2006     | Exp            | FY 2008     | Ехр            | FY 2009     | Exp             |
| ment  | \$2,127,275 | 56.7%           | \$2,221,603 | 54.5%          | \$2,314,202 | 53.2%          | \$2,575,656 | 54.0%           |
| oport | \$312,240   | 8.3%            | \$299,994   | 7.4%           | \$300,167   | 6.9%           | \$291,540   | 6.1%            |
| ional | \$886,855   | 23.6%           | \$1,043,275 | 25.6%          | \$1,080,850 | 24.8%          | \$1,247,924 | 26.2%           |
| ional | \$428,007   | 11.4%           | \$510,272   | 12.5%          | \$658,832   | 15.1%          | \$651,415   | 13.7%           |
| Total | \$3,754,377 |                 | \$4,075,142 |                | \$4,354,050 | 17%            | \$4,766,534 |                 |
|       |             |                 |             |                |             |                |             |                 |
|       |             | FY1999          |             | FY2006         |             | FY2008         |             | FY2009          |
| port) |             | 65.0%           |             | 61.9%          |             | 60.0%          |             | 60.2%           |
|       |             |                 |             |                |             |                |             |                 |