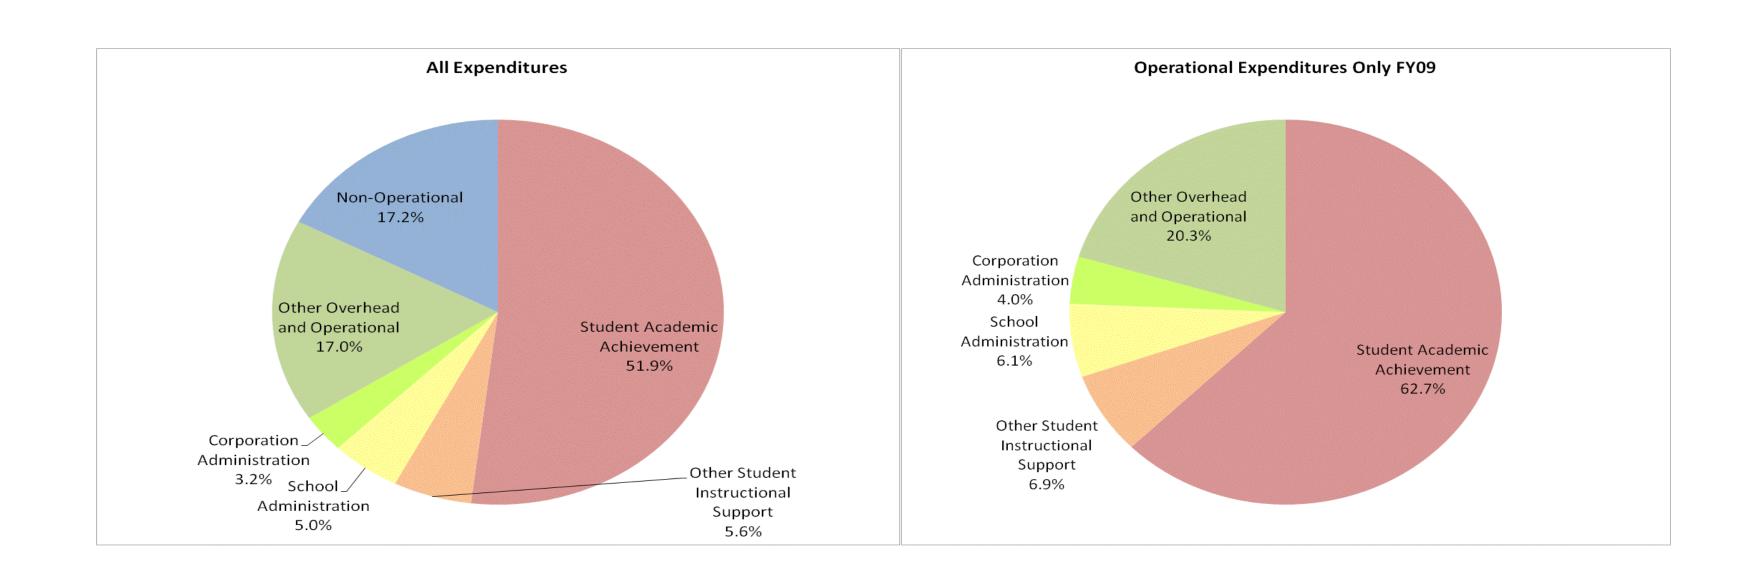

## Union Co-Clg Corner Joint Sch Dist (7950)

|                                | FY99 % of Total |       |              | FY06 % of Total | F            | FY08 % of Total |              | 09 % of Total |
|--------------------------------|-----------------|-------|--------------|-----------------|--------------|-----------------|--------------|---------------|
| Student Instructional Category | FY 1999         | Exp   | FY 2006      | Ехр             | FY 2008      | Exp             | FY 2009      | Exp           |
| Student Academic Achievement   | \$5,938,871     | 56.8% | \$10,288,059 | 57.3%           | \$9,572,666  | 55.1%           | \$9,570,865  | 51.9%         |
| Student Instructional Support  | \$749,731       | 7.2%  | \$1,983,299  | 11.1%           | \$2,010,434  | 11.6%           | \$1,957,808  | 10.6%         |
| Overhead and Operational       | \$2,318,171     | 22.2% | \$3,308,928  | 18.4%           | \$3,401,264  | 19.6%           | \$3,733,855  | 20.3%         |
| Nonoperational                 | \$1,452,458     | 13.9% | \$2,367,408  | 13.2%           | \$2,386,448  | 13.7%           | \$3,174,095  | 17.2%         |
| Grand Total                    | \$10,459,232    |       | \$17,947,694 |                 | \$17,370,812 | 3%              | \$18,436,623 |               |