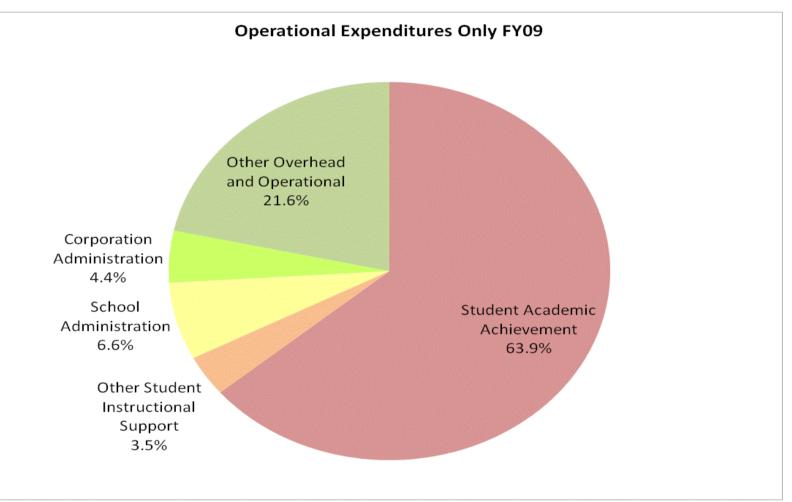

## **Tipton Community School Corp (7945)**

|                                |              | FY99 % of Total FY06 % of |              | FY06 % of Total | F            | Y08 % of Total | FY09 % of 7  |       |
|--------------------------------|--------------|---------------------------|--------------|-----------------|--------------|----------------|--------------|-------|
| Student Instructional Category | FY 1999      | Exp                       | FY 2006      | Exp             | FY 2008      | Exp            | FY 2009      | Exp   |
| Student Academic Achievement   | \$6,993,727  | 45.2%                     | \$7,983,582  | 50.7%           | \$7,895,218  | 48.0%          | \$8,305,636  | 50.6% |
| Student Instructional Support  | \$929,156    | 6.0%                      | \$1,155,252  | 7.3%            | \$1,178,207  | 7.2%           | \$1,292,330  | 7.9%  |
| Overhead and Operational       | \$2,944,181  | 19.0%                     | \$3,792,906  | 24.1%           | \$3,701,189  | 22.5%          | \$3,623,064  | 22.1% |
| Nonoperational                 | \$4,594,827  | 29.7%                     | \$2,829,136  | 18.0%           | \$3,665,430  | 22.3%          | \$3,197,993  | 19.5% |
| Grand Total                    | \$15,461,891 |                           | \$15,760,877 |                 | \$16,440,043 | 4%             | \$16,419,023 |       |