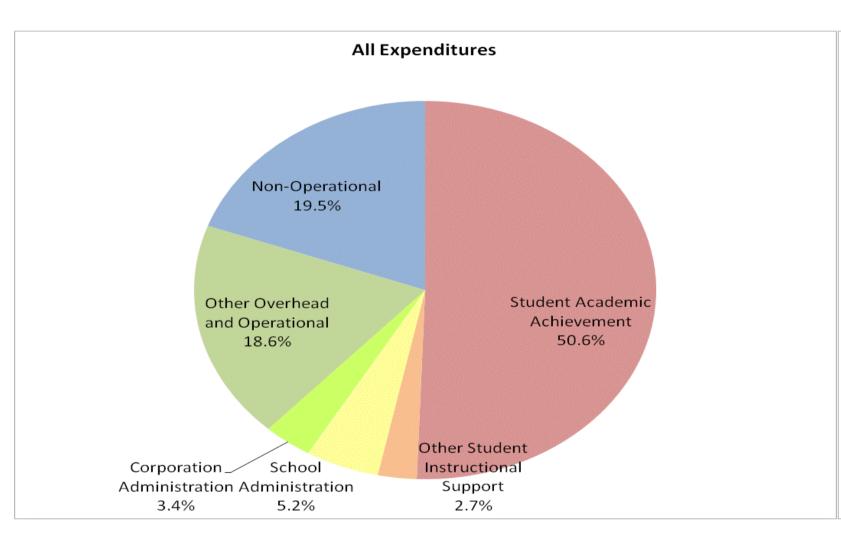

## **Tipton Community School Corp (7945)**

|                                |              | FY99 % of Total FY06 % of |              | FY06 % of Total | F            | Y08 % of Total | FY09 % of 7  |       |
|--------------------------------|--------------|---------------------------|--------------|-----------------|--------------|----------------|--------------|-------|
| Student Instructional Category | FY 1999      | Exp                       | FY 2006      | Exp             | FY 2008      | Exp            | FY 2009      | Exp   |
| Student Academic Achievement   | \$6,993,727  | 45.2%                     | \$7,983,582  | 50.7%           | \$7,895,218  | 48.0%          | \$8,305,636  | 50.6% |
| Student Instructional Support  | \$929,156    | 6.0%                      | \$1,155,252  | 7.3%            | \$1,178,207  | 7.2%           | \$1,292,330  | 7.9%  |
| Overhead and Operational       | \$2,944,181  | 19.0%                     | \$3,792,906  | 24.1%           | \$3,701,189  | 22.5%          | \$3,623,064  | 22.1% |
| Nonoperational                 | \$4,594,827  | 29.7%                     | \$2,829,136  | 18.0%           | \$3,665,430  | 22.3%          | \$3,197,993  | 19.5% |
| Grand Total                    | \$15,461,891 |                           | \$15,760,877 |                 | \$16,440,043 | 4%             | \$16,419,023 |       |