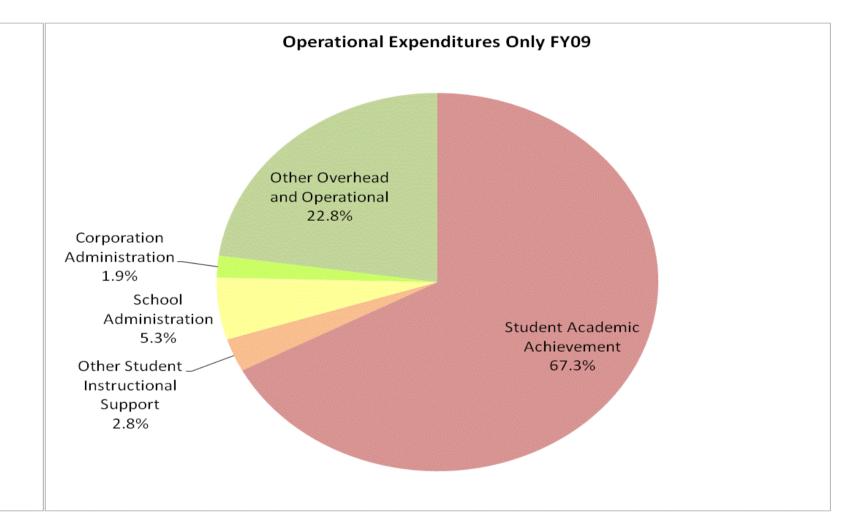

## School Corporation Expenditures by Expenditure Type Biannual Financial Report Data Seymour Community Schools (3675)

|          |              | FY99 % of Total |              | FY06 % of Total |              | FY08 % of Total |              | FY09 % of Total |
|----------|--------------|-----------------|--------------|-----------------|--------------|-----------------|--------------|-----------------|
| ategory  | FY 1999      | Exp             | FY 2006      | Ехр             | FY 2008      | Ехр             | FY 2009      | Exp             |
| vement   | \$13,160,766 | 55.1%           | \$20,556,326 | 53.8%           | \$20,880,082 | 56.5%           | \$22,255,384 | 55.6%           |
| Support  | \$1,867,592  | 7.8%            | \$3,127,418  | 8.2%            | \$2,658,185  | 7.2%            | \$2,601,366  | 6.5%            |
| rational | \$4,468,769  | 18.7%           | \$7,211,769  | 18.9%           | \$7,582,218  | 20.5%           | \$8,259,762  | 20.6%           |
| rational | \$4,376,433  | 18.3%           | \$7,342,638  | 19.2%           | \$5,831,854  | 15.8%           | \$6,920,514  | 17.3%           |
| d Total  | \$23,873,560 |                 | \$38,238,150 |                 | \$36,952,339 | 5%              | \$40,037,027 |                 |
|          |              |                 |              |                 |              |                 |              |                 |
|          |              |                 |              |                 |              |                 |              |                 |
|          |              | FY1999          |              | FY2006          |              | FY2008          |              | FY2009          |
| upport)  |              | 62.9%           |              | 61.9%           |              | 63.7%           |              | 62.1%           |
|          |              |                 |              |                 |              |                 |              |                 |