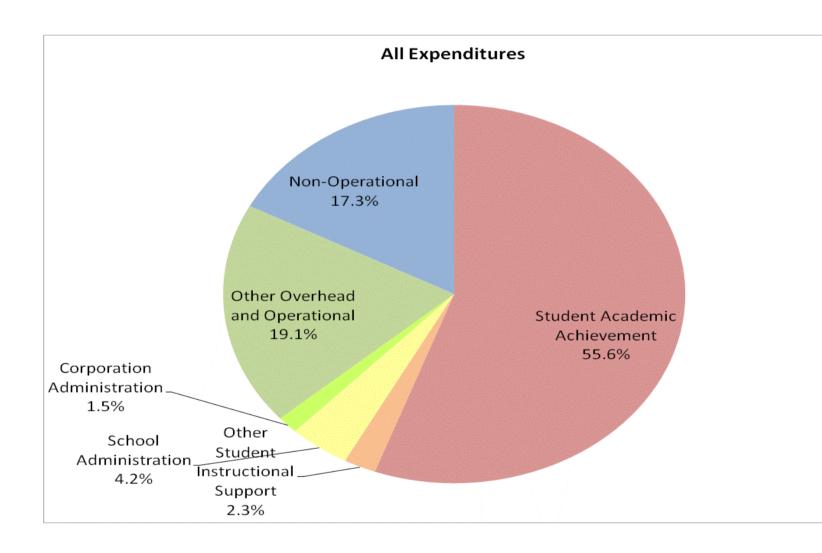

## School Corporation Expenditures by Expenditure Type Biannual Financial Report Data Seymour Community Schools (3675)

|          |              | FY99 % of Total |              | FY06 % of Total |              | FY08 % of Total |              | FY09 % of Total |
|----------|--------------|-----------------|--------------|-----------------|--------------|-----------------|--------------|-----------------|
| ategory  | FY 1999      | Exp             | FY 2006      | Ехр             | FY 2008      | Ехр             | FY 2009      | Exp             |
| vement   | \$13,160,766 | 55.1%           | \$20,556,326 | 53.8%           | \$20,880,082 | 56.5%           | \$22,255,384 | 55.6%           |
| Support  | \$1,867,592  | 7.8%            | \$3,127,418  | 8.2%            | \$2,658,185  | 7.2%            | \$2,601,366  | 6.5%            |
| rational | \$4,468,769  | 18.7%           | \$7,211,769  | 18.9%           | \$7,582,218  | 20.5%           | \$8,259,762  | 20.6%           |
| rational | \$4,376,433  | 18.3%           | \$7,342,638  | 19.2%           | \$5,831,854  | 15.8%           | \$6,920,514  | 17.3%           |
| d Total  | \$23,873,560 |                 | \$38,238,150 |                 | \$36,952,339 | 5%              | \$40,037,027 |                 |
|          |              |                 |              |                 |              |                 |              |                 |
|          |              |                 |              |                 |              |                 |              |                 |
|          |              | FY1999          |              | FY2006          |              | FY2008          |              | FY2009          |
| upport)  |              | 62.9%           |              | 61.9%           |              | 63.7%           |              | 62.1%           |
|          |              |                 |              |                 |              |                 |              |                 |