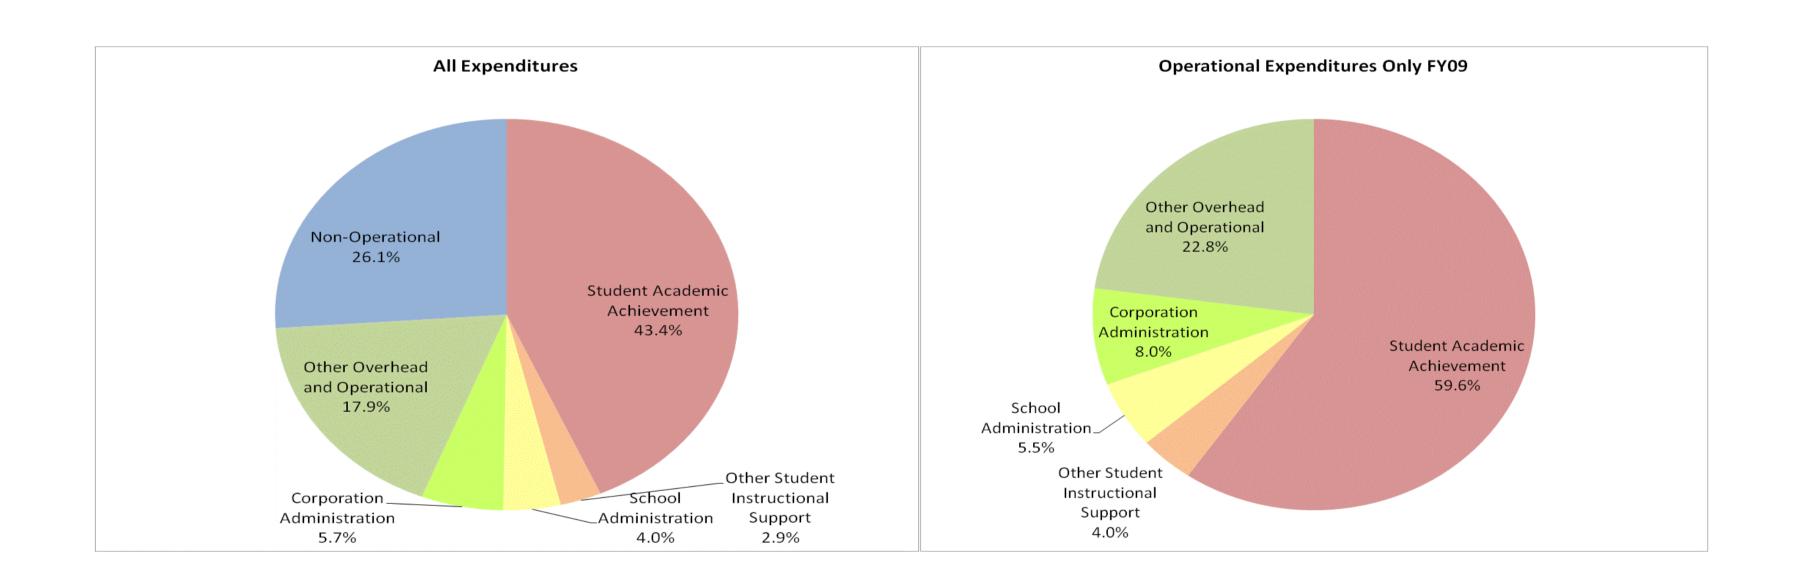

### School Town of Highland (4720)

|                                | FY99 % of Total |       | FY06 % of Total |       | FY08 % of Total |       | FY09 % of Tota |       |
|--------------------------------|-----------------|-------|-----------------|-------|-----------------|-------|----------------|-------|
| Student Instructional Category | FY 1999         | Exp   | FY 2006         | Exp   | FY 2008         | Exp   | FY 2009        | Exp   |
| Student Academic Achievement   | \$12,044,406    | 51.8% | \$16,422,945    | 53.2% | \$15,857,550    | 49.0% | \$15,402,363   | 43.4% |
| Student Instructional Support  | \$1,829,976     | 7.9%  | \$2,298,813     | 7.4%  | \$2,497,651     | 7.7%  | \$2,441,760    | 6.9%  |
| Overhead and Operational       | \$5,409,893     | 23.3% | \$7,246,128     | 23.5% | \$8,324,558     | 25.7% | \$8,403,770    | 23.7% |
| Nonoperational                 | \$3,979,675     | 17.1% | \$4,923,059     | 15.9% | \$5,650,977     | 17.5% | \$9,271,420    | 26.1% |
| Grand Total                    | \$23,263,951    |       | \$30,890,944    |       | \$32,330,736    | 15%   | \$35,519,313   |       |

|                                                                        | FY1999 | FY2006 | FY2008 | FY2009 |
|------------------------------------------------------------------------|--------|--------|--------|--------|
| Student Instructional Expenditures (Academic Achievement plus Support) | 59.6%  | 60.6%  | 56.8%  | 50.2%  |