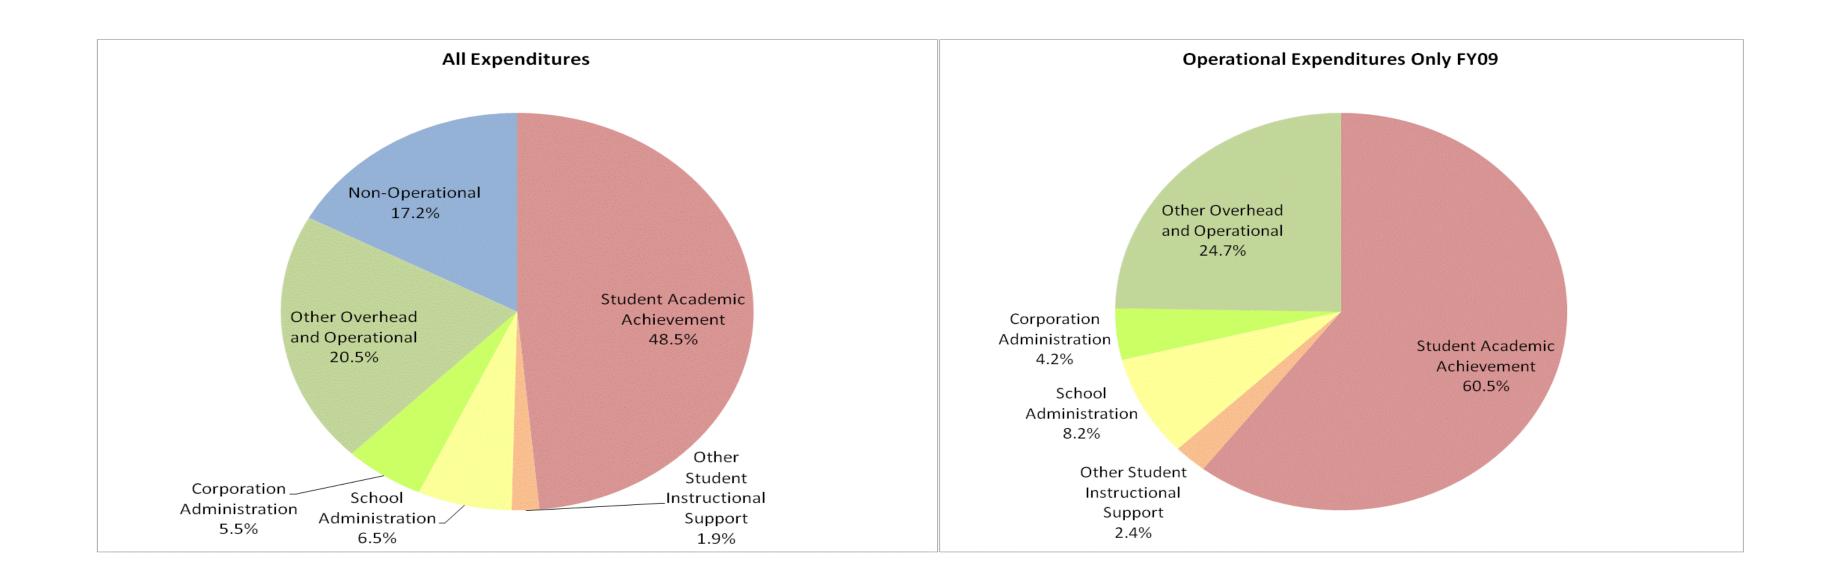

## School City of Hobart (4730)

|                                | i            | FY99 % of Total | F            | Y06 % of Total | F'           | Y08 % of Total | F            | Y09 % of Total |
|--------------------------------|--------------|-----------------|--------------|----------------|--------------|----------------|--------------|----------------|
| Student Instructional Category | FY 1999      | Exp             | FY 2006      | Exp            | FY 2008      | Exp            | FY 2009      | Exp            |
| Student Academic Achievement   | \$13,091,384 | 58.3%           | \$16,484,906 | 42.7%          | \$17,271,685 | 48.6%          | \$18,311,894 | 48.5%          |
| Student Instructional Support  | \$1,892,594  | 8.4%            | \$2,358,158  | 6.1%           | \$2,806,415  | 7.9%           | \$3,146,168  | 8.3%           |
| Overhead and Operational       | \$4,841,065  | 21.6%           | \$7,149,510  | 18.5%          | \$7,983,484  | 22.5%          | \$9,815,595  | 26.0%          |
| Nonoperational                 | \$2,625,809  | 11.7%           | \$12,648,844 | 32.7%          | \$7,444,181  | 21.0%          | \$6,482,787  | 17.2%          |
| Grand Total                    | \$22,450,852 |                 | \$38,641,419 |                | \$35,505,765 | -2%            | \$37,756,443 |                |

|                                                                        | FY1999 | FY2006 | FY2008 | FY2009 |
|------------------------------------------------------------------------|--------|--------|--------|--------|
| Student Instructional Expenditures (Academic Achievement plus Support) | 66.7%  | 48.8%  | 56.5%  | 56.8%  |