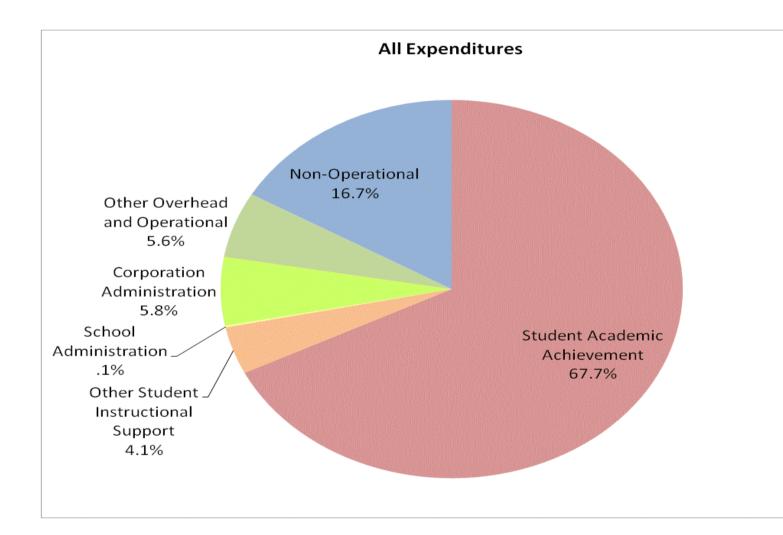

## School Corporation Expenditures by Expenditure Type Biannual Financial Report Data **Options Charter School - Carmel (9325)**

|             | FY9     | 99 % of Total |             | FY06 % of Total |             | FY08 % of Total |             | FY09 % of Total |
|-------------|---------|---------------|-------------|-----------------|-------------|-----------------|-------------|-----------------|
| al Category | FY 1999 | Ехр           | FY 2006     | Exp             | FY 2008     | Ехр             | FY 2009     | Ехр             |
| chievement  | \$0     |               | \$648,767   | 63.4%           | \$695,990   | 65.8%           | \$741,844   | 67.7%           |
| nal Support | \$0     |               | \$49,579    | 4.8%            | \$45,077    | 4.3%            | \$46,050    | 4.2%            |
| Operational | \$0     |               | \$108,033   | 10.6%           | \$147,153   | 13.9%           | \$125,502   | 11.5%           |
| operational | \$0     |               | \$217,439   | 21.2%           | \$168,785   | 16.0%           | \$182,464   | 16.7%           |
| Grand Total | \$0     |               | \$1,023,818 |                 | \$1,057,005 | 7%              | \$1,095,860 |                 |
|             |         |               |             |                 |             |                 |             |                 |
|             |         |               |             |                 |             |                 |             |                 |
|             |         |               |             |                 |             |                 |             |                 |
|             |         | FY1999        |             | FY2006          |             | FY2008          |             | FY2009          |
| us Support) |         |               |             | 68.2%           |             | 70.1%           |             | 71.9%           |
|             |         |               |             |                 |             |                 |             |                 |