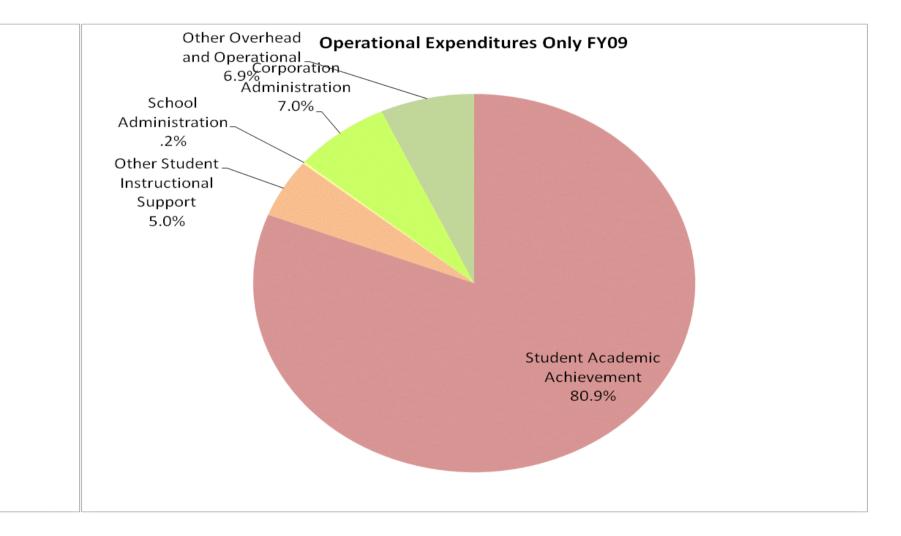

## School Corporation Expenditures by Expenditure Type Biannual Financial Report Data **Options Charter School - Carmel (9325)**

|             | FY9     | 99 % of Total |             | FY06 % of Total |             | FY08 % of Total |             | FY09 % of Total |
|-------------|---------|---------------|-------------|-----------------|-------------|-----------------|-------------|-----------------|
| al Category | FY 1999 | Ехр           | FY 2006     | Exp             | FY 2008     | Ехр             | FY 2009     | Ехр             |
| chievement  | \$0     |               | \$648,767   | 63.4%           | \$695,990   | 65.8%           | \$741,844   | 67.7%           |
| nal Support | \$0     |               | \$49,579    | 4.8%            | \$45,077    | 4.3%            | \$46,050    | 4.2%            |
| Operational | \$0     |               | \$108,033   | 10.6%           | \$147,153   | 13.9%           | \$125,502   | 11.5%           |
| operational | \$0     |               | \$217,439   | 21.2%           | \$168,785   | 16.0%           | \$182,464   | 16.7%           |
| Grand Total | \$0     |               | \$1,023,818 |                 | \$1,057,005 | 7%              | \$1,095,860 |                 |
|             |         |               |             |                 |             |                 |             |                 |
|             |         |               |             |                 |             |                 |             |                 |
|             |         |               |             |                 |             |                 |             |                 |
|             |         | FY1999        |             | FY2006          |             | FY2008          |             | FY2009          |
| us Support) |         |               |             | 68.2%           |             | 70.1%           |             | 71.9%           |
|             |         |               |             |                 |             |                 |             |                 |