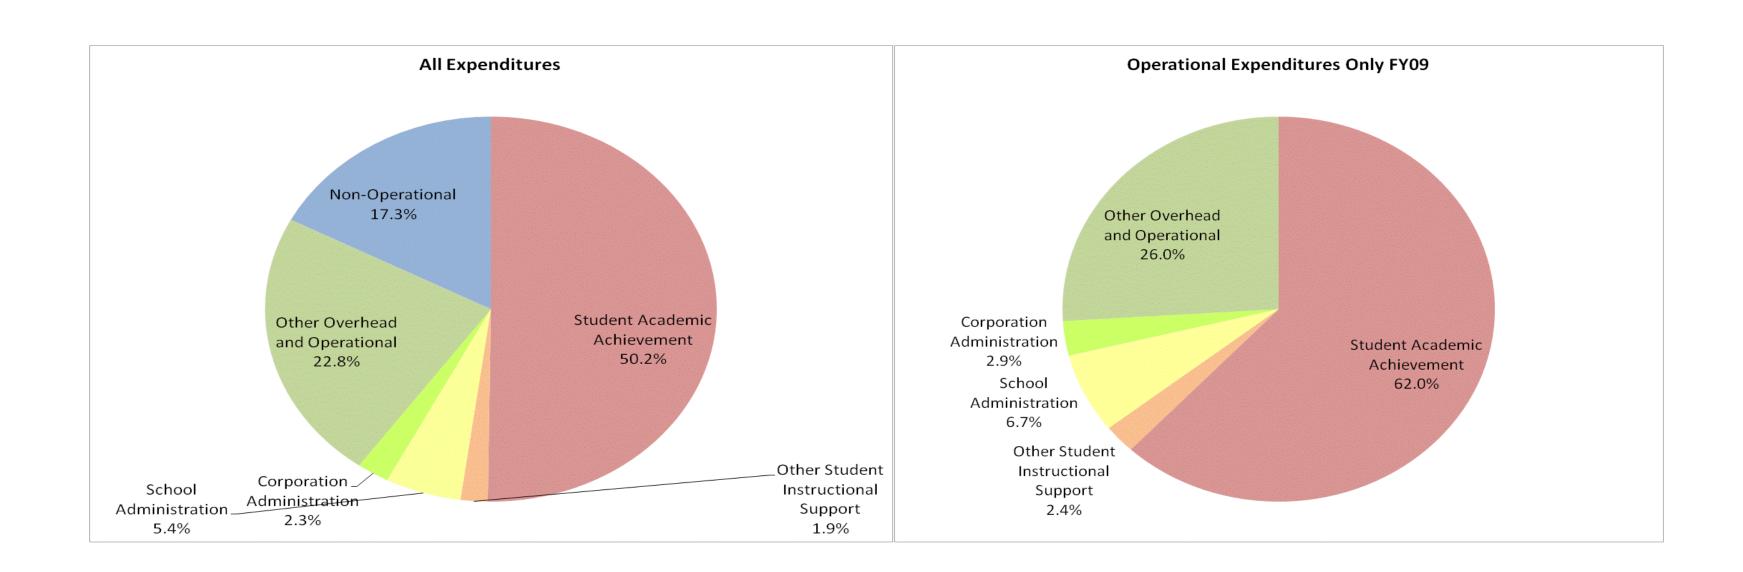

## North Putnam Community Schools (6715)

|                |                              | FY99 % of Total |              | FY06 % of Total | F            | Y08 % of Total | F            | Y09 % of Total |
|----------------|------------------------------|-----------------|--------------|-----------------|--------------|----------------|--------------|----------------|
| Student Instru | uctional Category FY 199     | 9 Exp           | FY 2006      | Ехр             | FY 2008      | Exp            | FY 2009      | Ехр            |
| Student Acade  | mic Achievement \$10,468,86  | 5 62.4%         | \$14,830,518 | 61.7%           | \$9,118,913  | 50.5%          | \$9,169,507  | 50.2%          |
| Student Inst   | ructional Support \$1,705,05 | 9 10.2%         | \$1,724,795  | 7.2%            | \$1,298,523  | 7.2%           | \$1,345,971  | 7.4%           |
| Overhead       | d and Operational \$2,946,90 | 7 17.6%         | \$4,795,981  | 19.9%           | \$4,466,988  | 24.7%          | \$4,580,376  | 25.1%          |
|                | Nonoperational \$1,647,88    | 4 9.8%          | \$2,695,105  | 11.2%           | \$3,174,775  | 17.6%          | \$3,161,503  | 17.3%          |
|                | Grand Total \$16,768,71      | 4               | \$24,046,398 |                 | \$18,059,199 | -24%           | \$18,257,357 |                |

|                                                                        | FY1999 | FY2006 | FY2008 | FY2009 |
|------------------------------------------------------------------------|--------|--------|--------|--------|
| Student Instructional Expenditures (Academic Achievement plus Support) | 72.6%  | 68.8%  | 57.7%  | 57.6%  |