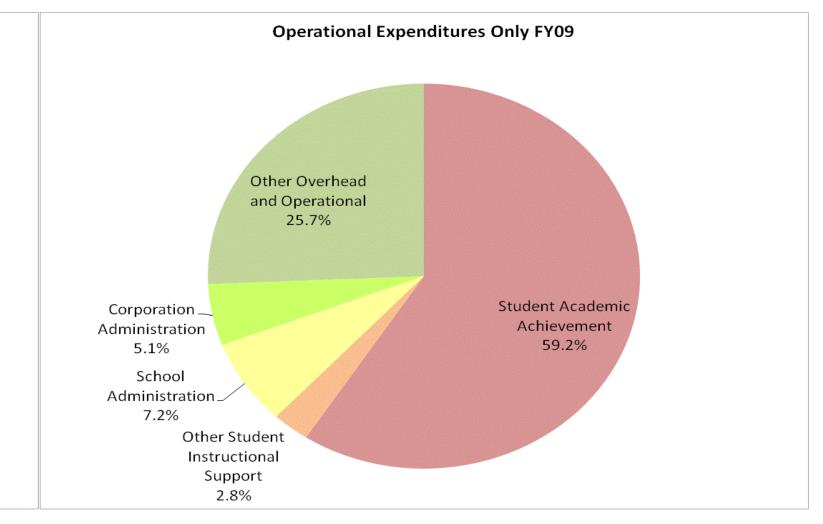

## School Corporation Expenditures by Expenditure Type Biannual Financial Report Data Nineveh-Hensley-Jackson United (4255)

|           |              | FY99 % of Total |              | FY06 % of Total |              | FY08 % of Total |              | FY09 % of Total |
|-----------|--------------|-----------------|--------------|-----------------|--------------|-----------------|--------------|-----------------|
| ategory   | FY 1999      | Ехр             | FY 2006      | Ехр             | FY 2008      | Ехр             | FY 2009      | Exp             |
| evement   | \$5,714,794  | 53.2%           | \$7,892,810  | 49.3%           | \$8,443,243  | 48.9%           | \$8,355,442  | 47.4%           |
| Support   | \$877,052    | 8.2%            | \$1,180,020  | 7.4%            | \$1,320,400  | 7.6%            | \$1,389,457  | 7.9%            |
| erational | \$2,631,901  | 24.5%           | \$3,571,358  | 22.3%           | \$4,161,531  | 24.1%           | \$4,350,377  | 24.7%           |
| erational | \$1,525,161  | 14.2%           | \$3,364,912  | 21.0%           | \$3,349,695  | 19.4%           | \$3,514,035  | 20.0%           |
| nd Total  | \$10,748,909 |                 | \$16,009,099 |                 | \$17,274,868 | 10%             | \$17,609,311 |                 |
|           |              |                 |              |                 |              |                 |              |                 |
|           |              |                 |              |                 |              |                 |              |                 |
|           |              |                 |              |                 |              |                 |              |                 |
|           |              | FY1999          |              | FY2006          |              | FY2008          |              | FY2009          |
| Support)  |              | 61.3%           |              | 56.7%           |              | 56.5%           |              | 55.3%           |
|           |              |                 |              |                 |              |                 |              |                 |