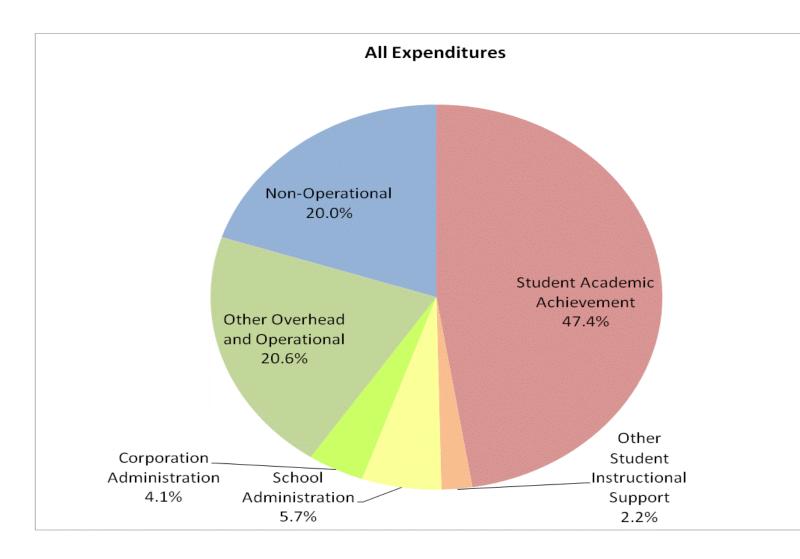

## School Corporation Expenditures by Expenditure Type Biannual Financial Report Data Nineveh-Hensley-Jackson United (4255)

|           |              | FY99 % of Total |              | FY06 % of Total |              | FY08 % of Total |              | FY09 % of Total |
|-----------|--------------|-----------------|--------------|-----------------|--------------|-----------------|--------------|-----------------|
| ategory   | FY 1999      | Ехр             | FY 2006      | Ехр             | FY 2008      | Ехр             | FY 2009      | Exp             |
| evement   | \$5,714,794  | 53.2%           | \$7,892,810  | 49.3%           | \$8,443,243  | 48.9%           | \$8,355,442  | 47.4%           |
| Support   | \$877,052    | 8.2%            | \$1,180,020  | 7.4%            | \$1,320,400  | 7.6%            | \$1,389,457  | 7.9%            |
| erational | \$2,631,901  | 24.5%           | \$3,571,358  | 22.3%           | \$4,161,531  | 24.1%           | \$4,350,377  | 24.7%           |
| erational | \$1,525,161  | 14.2%           | \$3,364,912  | 21.0%           | \$3,349,695  | 19.4%           | \$3,514,035  | 20.0%           |
| nd Total  | \$10,748,909 |                 | \$16,009,099 |                 | \$17,274,868 | 10%             | \$17,609,311 |                 |
|           |              |                 |              |                 |              |                 |              |                 |
|           |              |                 |              |                 |              |                 |              |                 |
|           |              |                 |              |                 |              |                 |              |                 |
|           |              | FY1999          |              | FY2006          |              | FY2008          |              | FY2009          |
| Support)  |              | 61.3%           |              | 56.7%           |              | 56.5%           |              | 55.3%           |
|           |              |                 |              |                 |              |                 |              |                 |