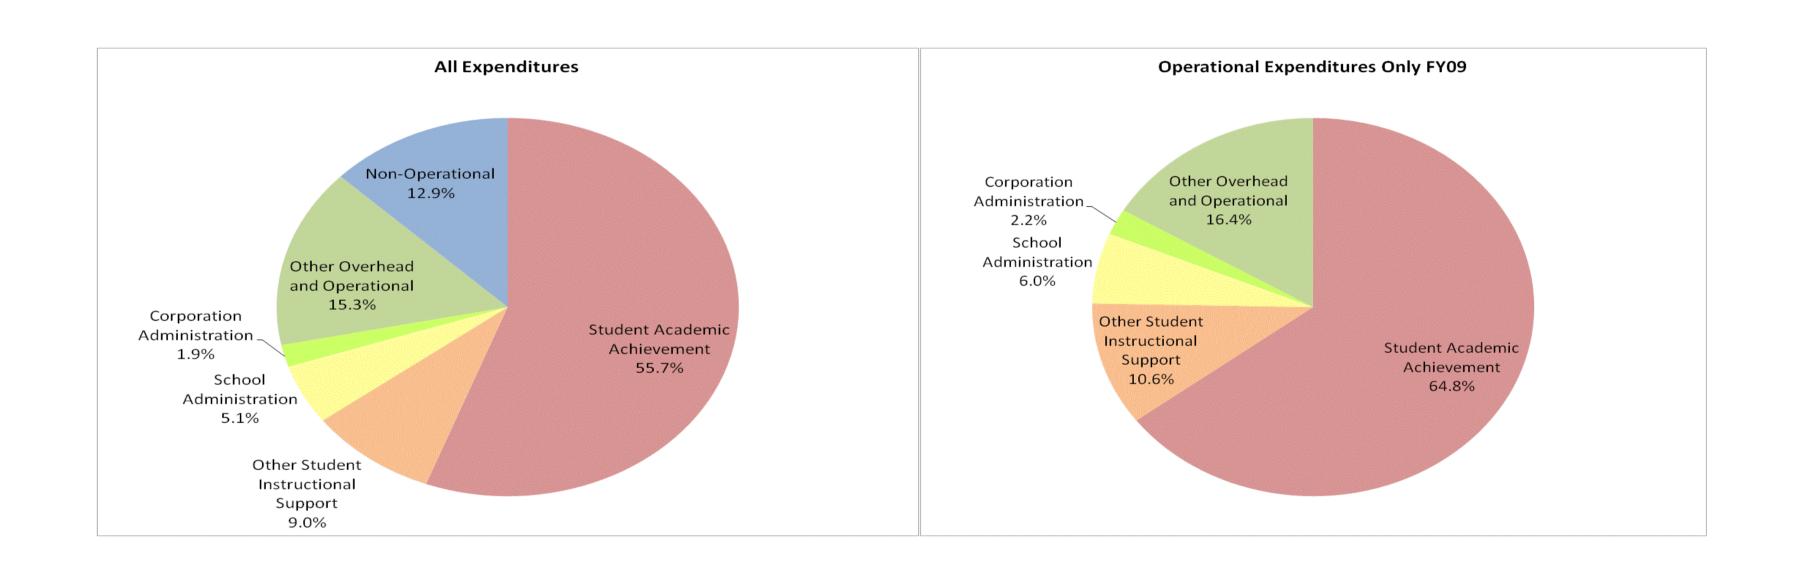

## **School Corporation Expenditures by Expenditure Type** Biannual Financial Report Data M S D Wabash County Schools (8050)

## M S D Wabash County Schools (8050)

|                                | FY99 % of Total |       | FY06 % of Total |       | FY08 % of Total |       | FY09 % of Tot |       |
|--------------------------------|-----------------|-------|-----------------|-------|-----------------|-------|---------------|-------|
| Student Instructional Category | FY 1999         | Exp   | FY 2006         | Exp   | FY 2008         | Exp   | FY 2009       | Exp   |
| Student Academic Achievement   | \$13,270,792    | 60.8% | \$15,453,278    | 57.0% | \$15,841,262    | 56.1% | \$16,197,763  | 55.7% |
| Student Instructional Support  | \$2,695,423     | 12.4% | \$3,476,770     | 12.8% | \$3,965,671     | 14.0% | \$4,111,512   | 14.2% |
| Overhead and Operational       | \$3,735,160     | 17.1% | \$4,646,598     | 17.1% | \$5,054,553     | 17.9% | \$5,007,748   | 17.2% |
| Nonoperational                 | \$2,118,094     | 9.7%  | \$3,544,906     | 13.1% | \$3,383,482     | 12.0% | \$3,737,639   | 12.9% |
| Grand Total                    | \$21,819,469    |       | \$27,121,552    |       | \$28,244,968    | 7%    | \$29,054,662  |       |

|                                                                        | FY1999 | FY2006 | FY2008 | FY2009 |
|------------------------------------------------------------------------|--------|--------|--------|--------|
| Student Instructional Expenditures (Academic Achievement plus Support) | 73.2%  | 69.8%  | 70.1%  | 69.9%  |