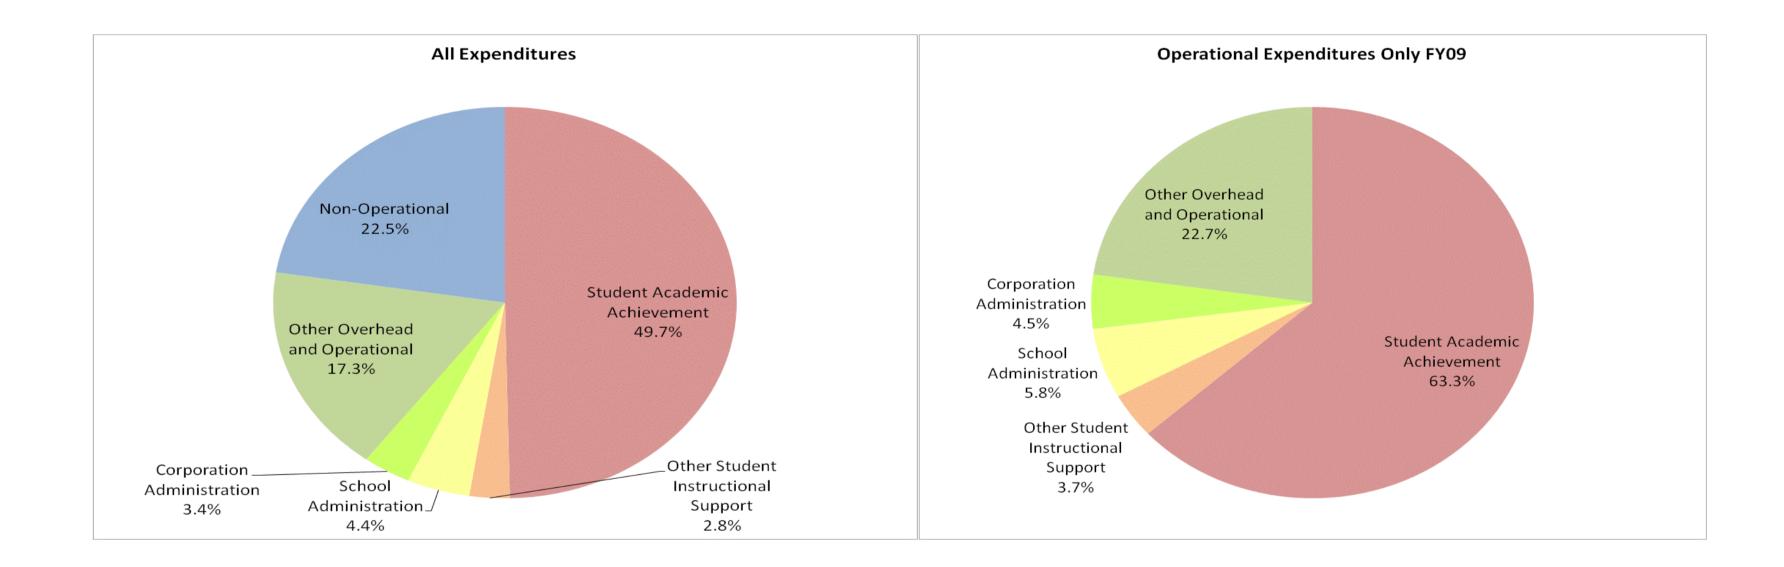

#### M S D Steuben County (7615)

1

|                                                                        | F            | FY99 % of Total |              | FY06 % of Total | F            | Y08 % of Total | F            | 09 % of Total |
|------------------------------------------------------------------------|--------------|-----------------|--------------|-----------------|--------------|----------------|--------------|---------------|
| Student Instructional Category                                         | FY 1999      | Ехр             | FY 2006      | Ехр             | FY 2008      | Ехр            | FY 2009      | Ехр           |
| Student Academic Achievement                                           | \$10,461,597 | 50.0%           | \$13,931,792 | 46.9%           | \$14,818,208 | 47.1%          | \$16,349,246 | 49.7%         |
| Student Instructional Support                                          | \$1,652,612  | 7.9%            | \$1,867,323  | 6.3%            | \$2,145,188  | 6.8%           | \$2,369,797  | 7.2%          |
| Overhead and Operational                                               | \$4,678,705  | 22.3%           | \$6,538,267  | 22.0%           | \$6,764,632  | 21.5%          | \$6,787,848  | 20.6%         |
| Nonoperational                                                         | \$4,141,002  | 19.8%           | \$7,346,516  | 24.7%           | \$7,746,024  | 24.6%          | \$7,415,090  | 22.5%         |
| Grand Total                                                            | \$20,933,917 |                 | \$29,683,897 |                 | \$31,474,051 | 11%            | \$32,921,980 |               |
|                                                                        |              |                 |              |                 |              |                |              |               |
|                                                                        |              |                 |              |                 |              |                |              |               |
|                                                                        |              | FY1999          |              | FY2006          |              | FY2008         |              | FY2009        |
| Student Instructional Expenditures (Academic Achievement plus Support) |              | 57.9%           |              | 53.2%           |              | 53.9%          |              | 56.9%         |