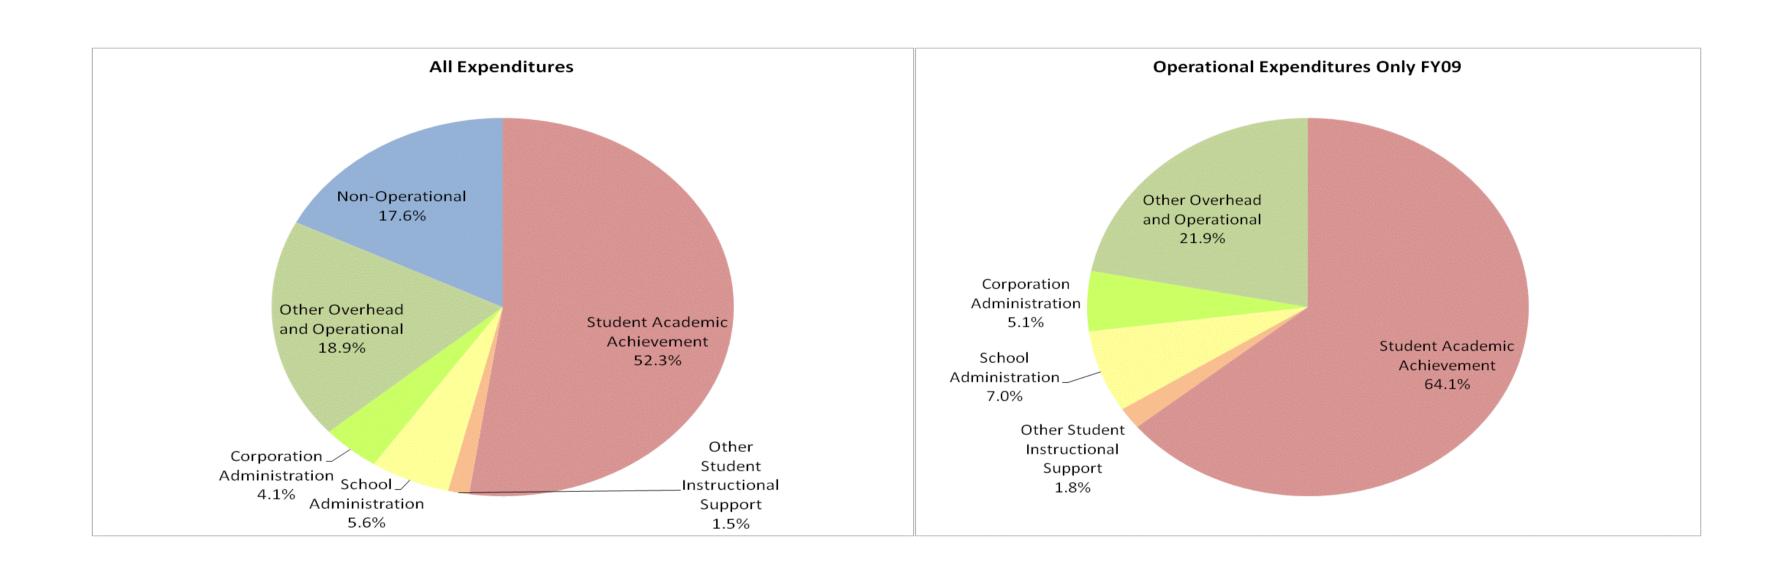

## **Knox Community School Corp (7525)**

| FY99 % of Total |                                                          |                                                                                                                    | FY06 % of Total FY08 % of Total                                                                                                                                                             |                                                                                                                                                                                                                                            | 100 /0 OI 10tai                                                                                                                                                                                                                                                                                                        | otal FY09 % o                                                                                                                                                                                                                                                                                                                                                      |                                                                                                                                                                                                                                                                                                                                                                                                                                                |
|-----------------|----------------------------------------------------------|--------------------------------------------------------------------------------------------------------------------|---------------------------------------------------------------------------------------------------------------------------------------------------------------------------------------------|--------------------------------------------------------------------------------------------------------------------------------------------------------------------------------------------------------------------------------------------|------------------------------------------------------------------------------------------------------------------------------------------------------------------------------------------------------------------------------------------------------------------------------------------------------------------------|--------------------------------------------------------------------------------------------------------------------------------------------------------------------------------------------------------------------------------------------------------------------------------------------------------------------------------------------------------------------|------------------------------------------------------------------------------------------------------------------------------------------------------------------------------------------------------------------------------------------------------------------------------------------------------------------------------------------------------------------------------------------------------------------------------------------------|
| FY 1999         | Exp                                                      | FY 2006                                                                                                            | Exp                                                                                                                                                                                         | FY 2008                                                                                                                                                                                                                                    | Exp                                                                                                                                                                                                                                                                                                                    | FY 2009                                                                                                                                                                                                                                                                                                                                                            | Ехр                                                                                                                                                                                                                                                                                                                                                                                                                                            |
| \$8,603,990     | 56.7%                                                    | \$10,679,510                                                                                                       | 56.5%                                                                                                                                                                                       | \$10,017,942                                                                                                                                                                                                                               | 52.2%                                                                                                                                                                                                                                                                                                                  | \$10,503,256                                                                                                                                                                                                                                                                                                                                                       | 52.3%                                                                                                                                                                                                                                                                                                                                                                                                                                          |
| \$1,258,908     | 8.3%                                                     | \$1,400,689                                                                                                        | 7.4%                                                                                                                                                                                        | \$1,348,422                                                                                                                                                                                                                                | 7.0%                                                                                                                                                                                                                                                                                                                   | \$1,422,714                                                                                                                                                                                                                                                                                                                                                        | 7.1%                                                                                                                                                                                                                                                                                                                                                                                                                                           |
| \$3,472,331     | 22.9%                                                    | \$3,839,590                                                                                                        | 20.3%                                                                                                                                                                                       | \$4,124,888                                                                                                                                                                                                                                | 21.5%                                                                                                                                                                                                                                                                                                                  | \$4,613,333                                                                                                                                                                                                                                                                                                                                                        | 23.0%                                                                                                                                                                                                                                                                                                                                                                                                                                          |
| \$1,833,550     | 12.1%                                                    | \$2,976,391                                                                                                        | 15.8%                                                                                                                                                                                       | \$3,688,833                                                                                                                                                                                                                                | 19.2%                                                                                                                                                                                                                                                                                                                  | \$3,531,429                                                                                                                                                                                                                                                                                                                                                        | 17.6%                                                                                                                                                                                                                                                                                                                                                                                                                                          |
| \$15,168,778    |                                                          | \$18,896,180                                                                                                       |                                                                                                                                                                                             | \$19,180,085                                                                                                                                                                                                                               | 6%                                                                                                                                                                                                                                                                                                                     | \$20,070,733                                                                                                                                                                                                                                                                                                                                                       |                                                                                                                                                                                                                                                                                                                                                                                                                                                |
| \$<br>\$<br>\$  | \$8,603,990<br>\$1,258,908<br>\$3,472,331<br>\$1,833,550 | 68,603,990       56.7%         61,258,908       8.3%         63,472,331       22.9%         61,833,550       12.1% | 58,603,990       56.7%       \$10,679,510         51,258,908       8.3%       \$1,400,689         53,472,331       22.9%       \$3,839,590         51,833,550       12.1%       \$2,976,391 | 58,603,990       56.7%       \$10,679,510       56.5%         51,258,908       8.3%       \$1,400,689       7.4%         53,472,331       22.9%       \$3,839,590       20.3%         51,833,550       12.1%       \$2,976,391       15.8% | 58,603,990       56.7%       \$10,679,510       56.5%       \$10,017,942         \$1,258,908       8.3%       \$1,400,689       7.4%       \$1,348,422         \$3,472,331       22.9%       \$3,839,590       20.3%       \$4,124,888         \$1,833,550       12.1%       \$2,976,391       15.8%       \$3,688,833 | 58,603,990       56.7%       \$10,679,510       56.5%       \$10,017,942       52.2%         51,258,908       8.3%       \$1,400,689       7.4%       \$1,348,422       7.0%         53,472,331       22.9%       \$3,839,590       20.3%       \$4,124,888       21.5%         51,833,550       12.1%       \$2,976,391       15.8%       \$3,688,833       19.2% | 58,603,990       56.7%       \$10,679,510       56.5%       \$10,017,942       52.2%       \$10,503,256         \$1,258,908       8.3%       \$1,400,689       7.4%       \$1,348,422       7.0%       \$1,422,714         \$3,472,331       22.9%       \$3,839,590       20.3%       \$4,124,888       21.5%       \$4,613,333         \$1,833,550       12.1%       \$2,976,391       15.8%       \$3,688,833       19.2%       \$3,531,429 |

|                                                                        | FY1999 | FY2006 | FY2008 | FY2009 |
|------------------------------------------------------------------------|--------|--------|--------|--------|
| Student Instructional Expenditures (Academic Achievement plus Support) | 65.0%  | 63.9%  | 59.3%  | 59.4%  |