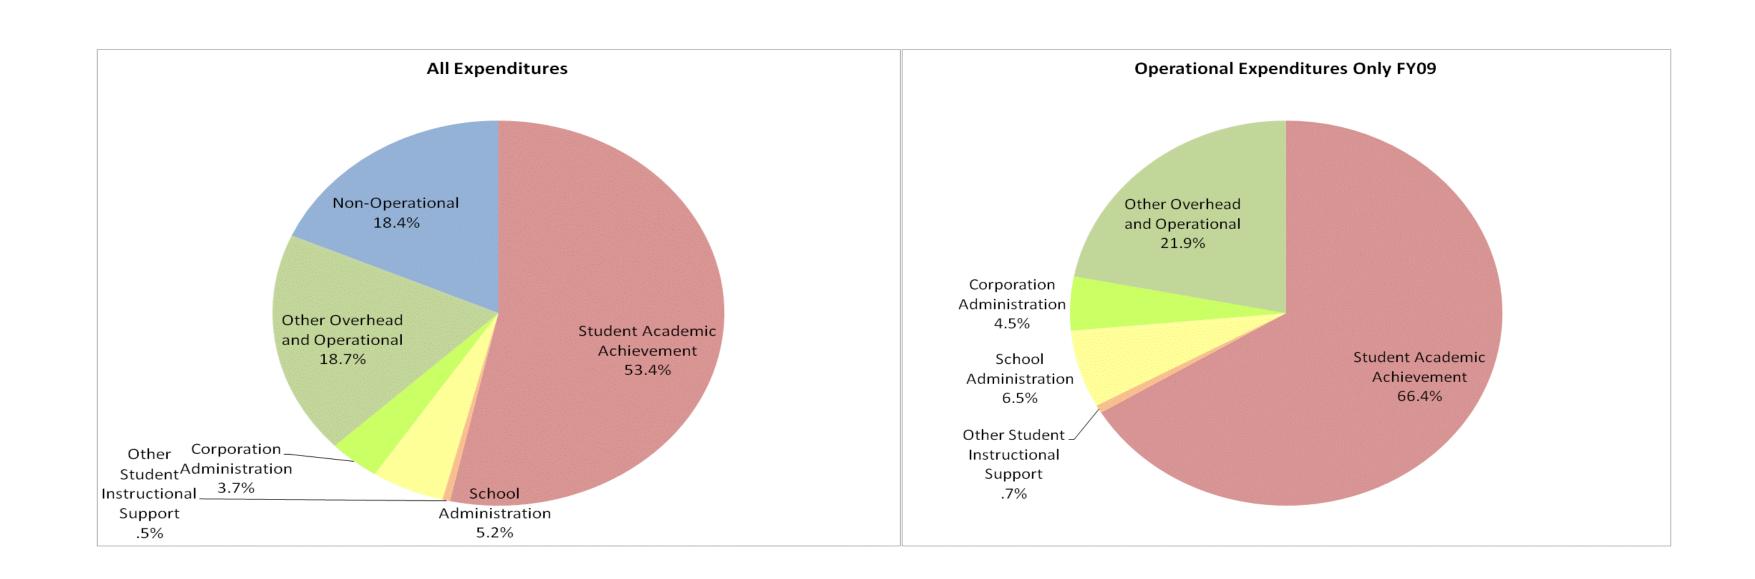

## **Greenwood Community Sch Corp (4245)**

|                                |              | FY99 % of Total | FY06 % of Total |       | tal FY08 % of Total |       | F            | Y09 % of Total |
|--------------------------------|--------------|-----------------|-----------------|-------|---------------------|-------|--------------|----------------|
| Student Instructional Category | FY 1999      | Exp             | FY 2006         | Exp   | FY 2008             | Exp   | FY 2009      | Ехр            |
| Student Academic Achievement   | \$13,308,073 | 57.1%           | \$17,842,623    | 54.9% | \$19,084,958        | 54.5% | \$18,548,001 | 53.8%          |
| Student Instructional Support  | \$1,243,637  | 5.3%            | \$1,709,419     | 5.3%  | \$1,882,636         | 5.4%  | \$2,007,387  | 5.8%           |
| Overhead and Operational       | \$4,709,404  | 20.2%           | \$6,732,074     | 20.7% | \$7,448,392         | 21.3% | \$7,563,917  | 21.9%          |
| Nonoperational                 | \$4,039,897  | 17.3%           | \$6,192,516     | 19.1% | \$6,576,926         | 18.8% | \$6,383,113  | 18.5%          |
| Grand Total                    | \$23,301,011 |                 | \$32,476,632    |       | \$34,992,912        | 6%    | \$34,502,417 |                |

|                                                                        | FY1999 | FY2006 | FY2008 | FY2009 |
|------------------------------------------------------------------------|--------|--------|--------|--------|
| Student Instructional Expenditures (Academic Achievement plus Support) | 62.5%  | 60.2%  | 59.9%  | 59.6%  |