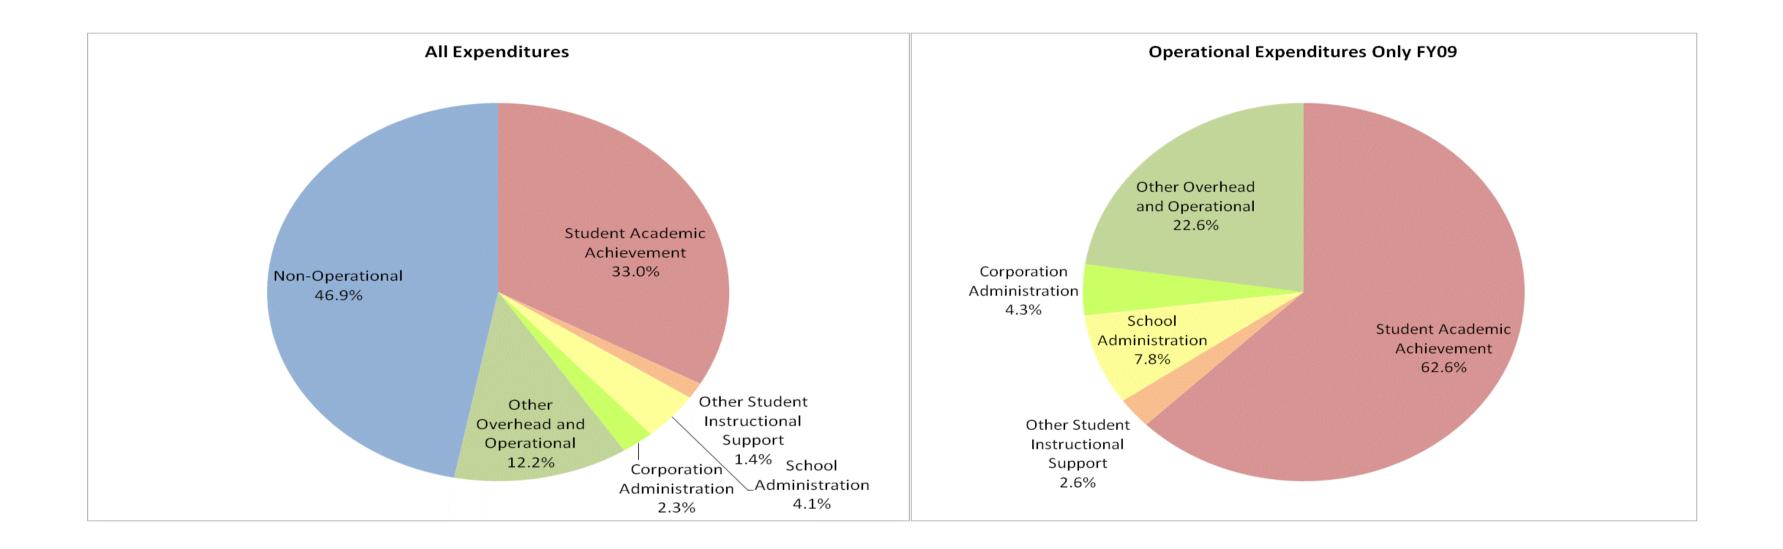

## School Corporation Expenditures by Expenditure Type Biannual Financial Report Data East Porter County School Corp (6510)

|             | F            | Y99 % of Total |              | FY06 % of Total | F            | Y08 % of Total |              | FY09 % of Total |
|-------------|--------------|----------------|--------------|-----------------|--------------|----------------|--------------|-----------------|
| I Category  | FY 1999      | Ехр            | FY 2006      | Ехр             | FY 2008      | Ехр            | FY 2009      | Exp             |
| hievement   | \$7,195,853  | 43.8%          | \$9,852,515  | 46.9%           | \$10,104,161 | 43.8%          | \$10,536,767 | 33.0%           |
| al Support  | \$1,212,187  | 7.4%           | \$1,517,075  | 7.2%            | \$1,637,117  | 7.1%           | \$1,746,215  | 5.5%            |
| perational  | \$2,546,544  | 15.5%          | \$3,967,588  | 18.9%           | \$4,618,226  | 20.0%          | \$4,635,209  | 14.5%           |
| operational | \$5,474,253  | 33.3%          | \$5,655,689  | 26.9%           | \$6,688,878  | 29.0%          | \$14,966,623 | 46.9%           |
| irand Total | \$16,428,838 |                | \$20,992,866 |                 | \$23,048,381 | 52%            | \$31,884,814 |                 |
|             |              |                |              |                 |              |                |              |                 |
|             |              | FY1999         |              | FY2006          |              | FY2008         |              | FY2009          |
| s Support)  |              | 51.2%          |              | 54.2%           |              | 50.9%          |              | 38.5%           |
|             |              |                |              |                 |              |                |              |                 |