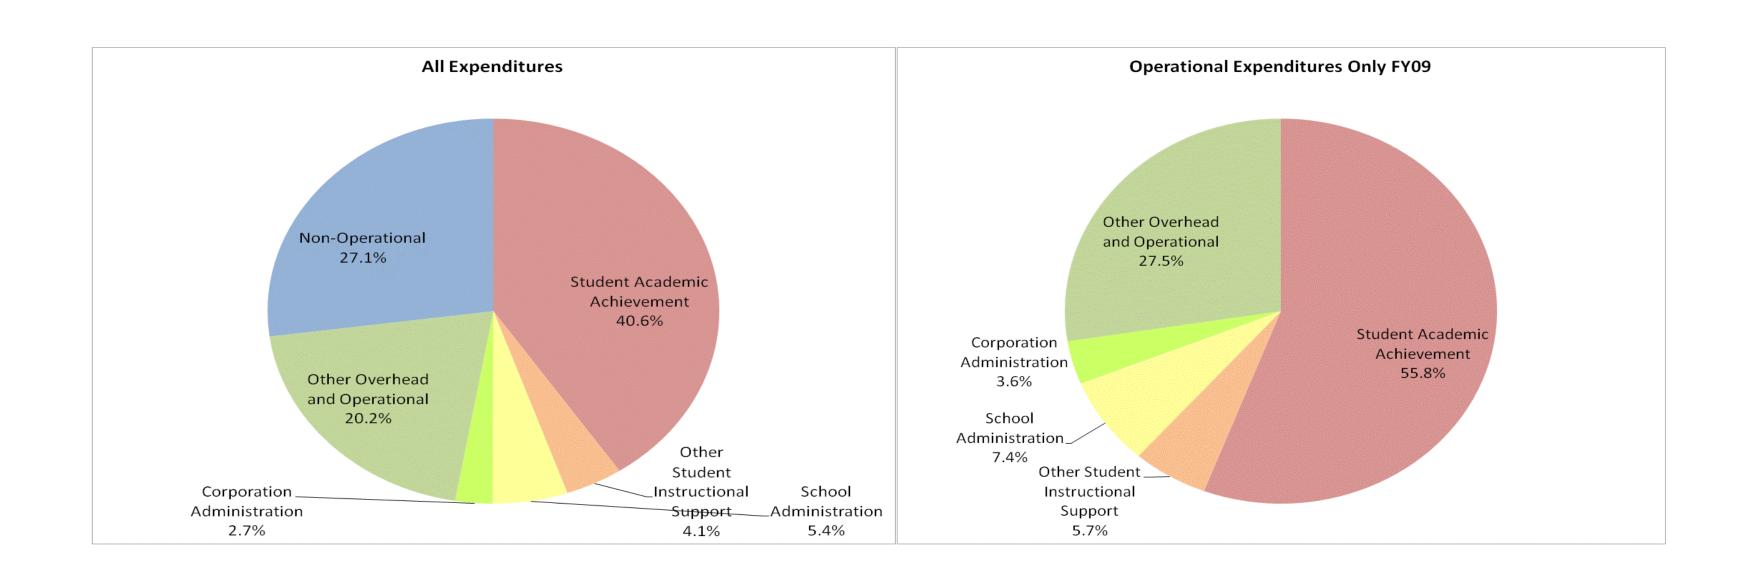

## Danville Community School Corp (3325)

|                                |              | FY99 % of Total |              | FY06 % of Total | F            | Y08 % of Total | F'           | Y09 % of Total |
|--------------------------------|--------------|-----------------|--------------|-----------------|--------------|----------------|--------------|----------------|
| Student Instructional Category | FY 1999      | Exp             | FY 2006      | Exp             | FY 2008      | Ехр            | FY 2009      | Exp            |
| Student Academic Achievement   | \$6,285,659  | 39.2%           | \$10,434,121 | 45.7%           | \$11,022,138 | 44.8%          | \$10,921,162 | 40.6%          |
| Student Instructional Support  | \$1,072,340  | 6.7%            | \$1,599,591  | 7.0%            | \$1,898,520  | 7.7%           | \$2,554,170  | 9.5%           |
| Overhead and Operational       | \$3,882,039  | 24.2%           | \$5,580,390  | 24.4%           | \$5,995,549  | 24.4%          | \$6,145,216  | 22.8%          |
| Nonoperational                 | \$4,795,977  | 29.9%           | \$5,225,173  | 22.9%           | \$5,687,378  | 23.1%          | \$7,294,430  | 27.1%          |
| Grand Total                    | \$16,036,014 |                 | \$22,839,275 |                 | \$24,603,586 | 18%            | \$26,914,978 |                |

|                                                                        | FY1999 | FY2006 | FY2008 | FY2009 |
|------------------------------------------------------------------------|--------|--------|--------|--------|
| Student Instructional Expenditures (Academic Achievement plus Support) | 45.9%  | 52.7%  | 52.5%  | 50.1%  |