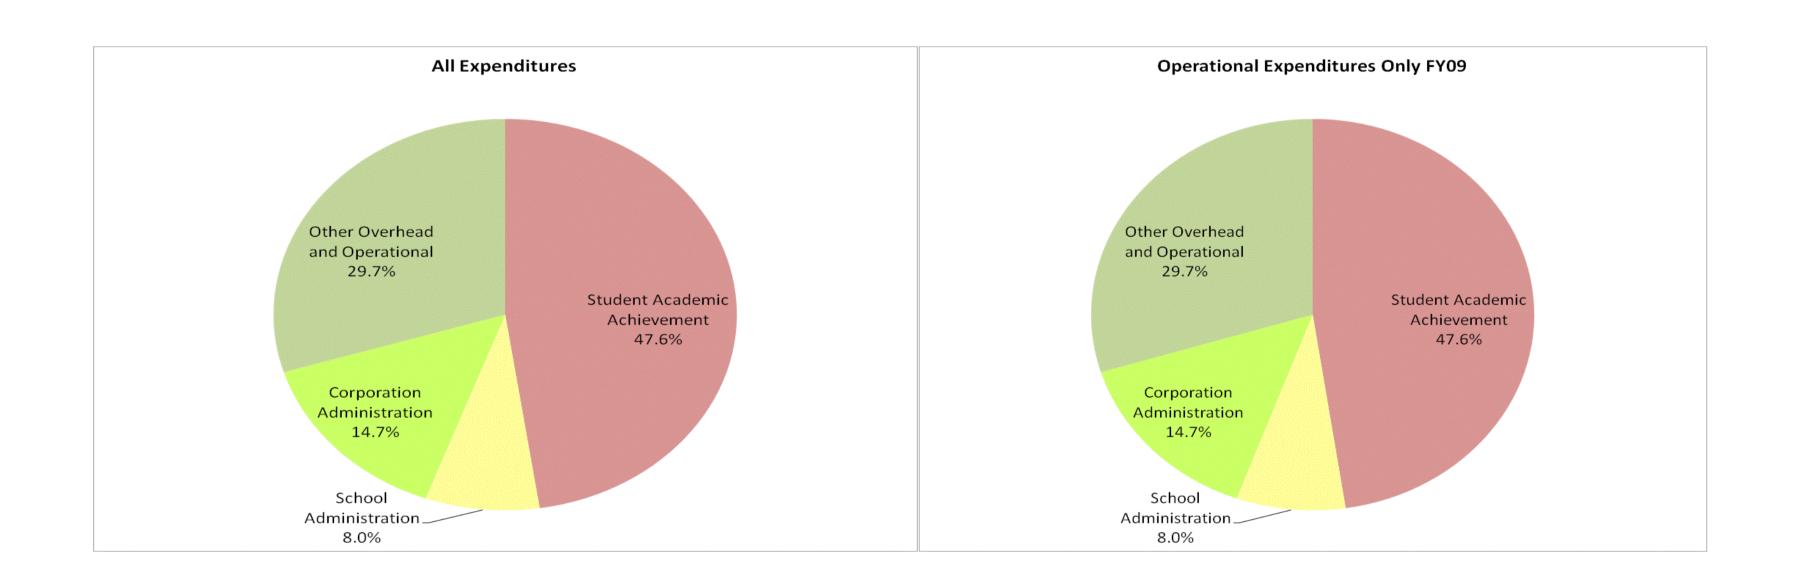

## **Aspire Charter Academy (9685)**

|                                | F       | FY99 % of Total |         | FY06 % of Total |         | FY08 % of Total |             | FY09 % of Total |  |
|--------------------------------|---------|-----------------|---------|-----------------|---------|-----------------|-------------|-----------------|--|
| Student Instructional Category | FY 1999 | Exp             | FY 2006 | Exp             | FY 2008 | Exp             | FY 2009     | Exp             |  |
| Student Academic Achievement   | \$0     |                 | \$0     |                 | \$0     | n/a             | \$2,575,155 | 47.6%           |  |
| Student Instructional Support  | \$0     |                 | \$0     |                 | \$0     | n/a             | \$430,673   | 8.0%            |  |
| Overhead and Operational       | \$0     |                 | \$0     |                 | \$0     | n/a             | \$2,401,649 | 44.4%           |  |
| Grand Total                    | \$0     |                 | \$0     |                 | \$0     | n/a             | \$5,407,476 |                 |  |