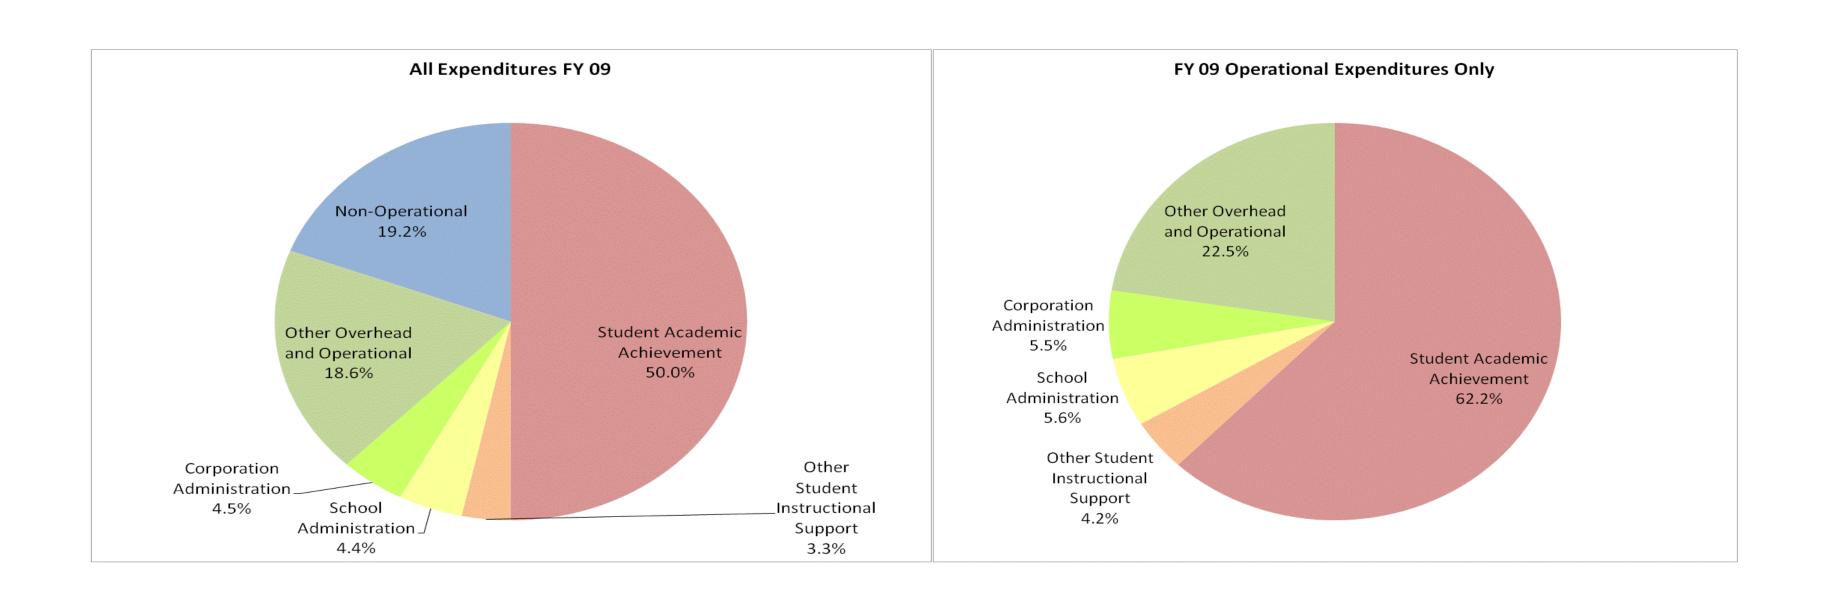

#### Key findings from this report:

- The statewide Student Instructional Expenditures ratio (Dollars-to-the-Classroom) in 2008-09 was **57.8%**.
- This figure is comparable to prior year figures when prior years are adjusted for changes in methodology noted below.
- This figure continues to trail the US average by **5 percentage points**.
- Every percentage point improvement in this figure equates to \$110 million of additional dollars to Indiana classrooms, the equivalent of over 2,000 teachers earning \$50,000 each. If Indiana schools were to reach the US average figure, this would equate to more than \$500 million of additional dollars to Indiana classrooms, equivalent to over 10,000 teachers.
- In addition to reporting each school corporation's individual figure using the same methodology as the 57.8% statewide figure, we have included an additional calculation for each school corporation based on feedback received last year. This calculation excludes non-operational expenses such as the cost of new school construction. Both are accurate but different ways of measuring performance.

3) Operational measure – The ratio of instructional expenditures to total expenditures is a useful measure for monitoring individual school corporations' progress over time. However, corporation-to-corporation comparisons at a particular point in time may require more analysis and explanations as conditions vary from one corporation to the next. Therefore, in addition to the ratio of student instructional expenditures to all other expenditures as required by statute, we are also reporting an additional measure of just categories 1, 2, and 3, excluding adult education and property expenditures.

The numerator remains essentially the same, but the denominator does not include debt service or other non-operational expenses. Such an "operational" measure allows for more meaningful apples-to-apples comparisons of the operations of one school corporation to another.

Furthermore, this approach enables comparison to national statistics as well. The National Center for Education Statistics (NCES) does not include non-operational expenditures in its analysis of elementary and secondary current expenditures by function. There is one difference in that the NCES classifies school administration as non-instructional, whereas Indiana considers it as instructional support. Thus, school administration (24000) and corporation administration (23000 and 25000) have been delineated separately for those wanting to compare to data from other states.