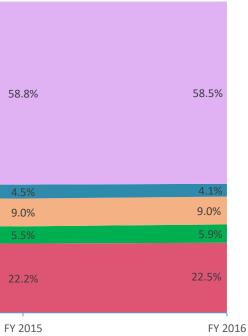

## 100% 90% 80% 58.8% 70% 60.2% 60% 50% 40% 8.8% 30% 8.0% 20% 22.6% 10% 0% FY 2013 FY 2014

# **Operational Expenditures Only<sup>3</sup>**

■ Other Student Instructional Support ■ Student Academic Achievement

■ Other Overhead and Operational ■ Corporation Administration

Note 1: FY 2006 is included per IC 20-42.5-3-5. The Prorated by Fund accounts are included in the appropriate expenditure category. Note 2: FY 2009 is included because it is the first year that the State Board of Accounts used the Accounting and Financial Regulatory Reporting Manual that is currently in place.

Note 3: Operational expenditures exclude: Non Operational expenditure type, Property object codes, and Adult/Continuing Education accounts.

School Administration

|                |                                                   |                                                                                                              |                   |                      |                       | _                    |                   | rcent Change    |                 |
|----------------|---------------------------------------------------|--------------------------------------------------------------------------------------------------------------|-------------------|----------------------|-----------------------|----------------------|-------------------|-----------------|-----------------|
| Access         |                                                   |                                                                                                              | EV 2000           | EV 2000              | EV 204 E              | EV 2040              | 2006 to<br>2016   | 2009 to<br>2016 | 2015 to<br>2016 |
| Account        |                                                   | Student Academic Achievement                                                                                 | FY 2006           | FY 2009              | FY 2015               | FY 2016              | 2016              | 2016            | 201             |
| 11050          | Regular Programs                                  | Full Day Kindergarten                                                                                        | \$0               | \$129,752            | \$142,687             | \$132,812            | NA                | 2.4%            | -6.9%           |
| 11100          | Regular Programs                                  | Elementary                                                                                                   | \$780,965         | \$1,179,520          | \$1,227,666           | \$1,291,048          | 65.3%             | 9.5%            | 5.2%            |
| 11200          | Regular Programs                                  | Middle/Junior High                                                                                           | \$1,195           | \$0                  | \$0                   | \$0                  | -100.0%           | NA              | N/              |
| 11300          | Regular Programs                                  | High School                                                                                                  | \$880,155         | \$1,173,388          | \$1,434,186           | \$1,326,242          | 50.7%             | 13.0%           | -7.5%           |
| 11355          | Regular Programs                                  | High School - Acad. Honors High Ability Students                                                             | \$0               | \$7,221              | \$29,670              | \$30,644             | NA                | 324.4%          | 3.3%            |
| 12110          | Special Programs                                  | Gifted and Talented - Gifted And Talented                                                                    | \$11,206          | \$28,213             | \$27,508              | \$27,840             | 148.4%            | -1.3%           | 1.2%            |
| 12350          | Special Programs                                  | Physical Impairment - Homebound                                                                              | \$0               | \$300                | \$1,246               | \$959                | NA                | 220.1%          | -23.0%          |
| 12420          | Special Programs                                  | Emotional Disabilities - All Others                                                                          | \$2,019           | \$0                  | \$0                   | \$0                  | -100.0%           | NA              | NA              |
| 12610          | Special Programs                                  | Learning Disability                                                                                          | \$97 <i>,</i> 873 | \$142,295            | \$166,327             | \$165,615            | 69.2%             | 16.4%           | -0.4%           |
| 12710          | Special Programs                                  | Equal Opportunity At Risk                                                                                    | \$0               | \$19,135             | \$0                   | \$0                  | NA                | -100.0%         | NA              |
| 12810          | Special Programs                                  | Special Education Preschool                                                                                  | \$33 <i>,</i> 339 | \$20,846             | \$0                   | \$0                  | -100.0%           | -100.0%         | NA              |
| 12900          | Special Programs                                  | Other Special Programs                                                                                       | \$5 <i>,</i> 426  | \$3,767              | \$833                 | \$1,035              | -80.9%            | -72.5%          | 24.2%           |
| 14300          | Summer School Programs                            | High School                                                                                                  | \$5,543           | \$3,549              | \$0                   | \$0                  | -100.0%           | -100.0%         | NA              |
| 16200          | Remediation                                       | Preventive Remediation                                                                                       | \$0               | \$12,757             | \$30,714              | \$33,540             | NA                | 162.9%          | 9.2%            |
| 17300          | Payments to Other Governmental Units Within State | Area Vocat. School (Part. Share)                                                                             | \$25,959          | \$35,949             | \$70,513              | \$83,674             | 222.3%            | 132.8%          | 18.7%           |
| 17400          | Payments to Other Governmental Units Within State | Joint Services and Supply - Special Ed.                                                                      | \$12,410          | \$11,394             | \$14,783              | \$11,908             | -4.0%             | 4.5%            | -19.4%          |
| 17600          | Payments to Other Governmental Units Within State | Joint Services and Supply - Other                                                                            | \$0               | \$13,975             | \$600                 | \$22,125             | NA                | 58.3%           | 3587.5%         |
| 22110          | Instruction                                       | Imp. of Instruction - Service Area Direction                                                                 | \$0<br>\$0        | \$1,045              | \$0                   | \$0                  | NA                | -100.0%         | NA<br>100 00    |
| 22120          | Instruction                                       | Imp. of Instruction - Instruction and Curriculum Dev.                                                        | \$0<br>¢2,200     | \$0<br>¢0            | \$123<br>\$221        | \$0                  | NA                | NA              | -100.0%         |
| 22130<br>22190 | Instruction<br>Instruction                        | Imp. of Instruction - Instructional Staff Training<br>Imp. of Instruction - Other Imp. of Instruct. Services | \$2,300<br>\$325  | \$0<br>\$0           | \$331                 | \$175<br>\$0         | -92.4%<br>-100.0% | NA<br>NA        | -47.1%<br>NA    |
| 22190          | Instruction                                       | Library/Media Services - School Library                                                                      | \$525<br>\$61,507 | ېن<br>\$82,379       | \$0<br>\$96,020       | ېن<br>\$89,724       | -100.0%<br>45.9%  | 8.9%            | -6.6%           |
| 22220          | Instruction                                       | Library/Media Services - Computer Assisted Instruc. Services                                                 | \$34,649          | \$82,379<br>\$818    | \$90,020<br>\$20,514  | \$89,724<br>\$20,100 | 43.9%<br>-42.0%   | 8.9%<br>2358.4% | -0.0%           |
| 22230          | Instruction                                       | Instruc. Related Tech Network Support                                                                        | \$41,622          | \$146,583            | \$20,514<br>\$185,168 | \$20,100             | -42.0%            | -12.8%          | -31.0%          |
| 22380          | Instruction                                       | Instruc. Related Tech PD for Instr. Focused Tech. Pers.                                                      | \$941,022<br>\$0  | \$0                  | \$105,100<br>\$0      | \$15,294             | 207.176<br>NA     | 12.070<br>NA    | NA              |
| 25520          | Central Services                                  | Textbks. for Rent/Resale - Textbks., Workbooks, & Repairs                                                    | \$67,644          | \$79,758             | \$66,102              | \$116,993            | 73.0%             | 46.7%           | 77.0%           |
| 25560          | Central Services                                  | Textbks. for Rent/Resale - Public Information Services                                                       | \$1,596           | \$0                  | \$0                   | \$11,725             | 634.5%            | NA              | NA              |
| 25570          | Central Services                                  | Textbks. for Rent/Resale - Materials and Supplies                                                            | \$445             | \$687                | \$0                   | \$0                  | -100.0%           | -100.0%         | NA              |
| 26497          | Category not Specified                            | Teachers Retir. Fund - 07 Acct. Code                                                                         | \$73,690          | \$0                  | \$0                   | \$0                  | -100.0%           | NA              | NA              |
|                | Student Academic A                                | Achievement Total                                                                                            | \$2,139,868       | \$3,093,331          | \$3,514,989           | \$3,509,279          | 64.0%             | 13.4%           | -0.2%           |
|                |                                                   | Chudant Instructional Compart                                                                                |                   |                      |                       |                      |                   |                 |                 |
| 21220          | Students                                          | Student Instructional Support<br>Guidance Services - Counseling Services                                     | \$56,588          | \$110,345            | \$102,789             | \$98,722             | 74.5%             | -10.5%          | -4.0%           |
| 21220          | Students                                          | Health Services - Nurse Services                                                                             | \$23,596          | \$28,060             | \$33,242              | \$33,082             | 40.2%             | -10.3%          | -4.0%           |
| 21340          | Students                                          | Psychological Services - Psychological Testing                                                               | \$55,924          | \$28,000<br>\$67,211 | \$33,242<br>\$12,579  | \$33,082<br>\$13,106 | -76.6%            | -80.5%          | 4.2%            |
| 21420          | Students                                          | Psychological Services - Psychological Counseling                                                            | \$03,524          | \$52,637             | \$26,490              | \$30,218             | 70.076<br>NA      | -42.6%          | 14.1%           |
| 21490          | Students                                          | Psychological Services - Other Psychological Services                                                        | \$7,267           | \$7,649              | \$20, 190<br>\$0      | \$00,210<br>\$0      | -100.0%           | -100.0%         | NA              |
| 21520          | Students                                          | Speech Path. & Audio. Serv Speech Pathology Services                                                         | \$51,573          | \$67,188             | \$79,647              | \$65,146             | 26.3%             | -3.0%           | -18.2%          |
| 24100          | School Administration                             | Office of The Principal                                                                                      | \$260,511         | \$352,451            | \$510,501             | \$521,774            | 100.3%            | 48.0%           | 2.2%            |
|                | Student Instruction                               | nal Support Total                                                                                            | \$455,458         | \$685,542            | \$765,247             | \$762,048            | 67.3%             | <b>11.2%</b>    | -0.4%           |
|                |                                                   |                                                                                                              |                   |                      |                       |                      |                   |                 |                 |
| 22140          | Concerned Advantations                            | Overhead and Operational                                                                                     | ¢c 440            | 60.044               | 642 424               | 644 466              | 74 40/            |                 | 10.00           |
| 23110          | General Administration                            | Board of Education - Service Area Direction                                                                  | \$6,413           | \$8,241<br>\$1,217   | \$12,434              | \$11,166<br>\$1,202  | 74.1%             | 35.5%           | -10.2%          |
| 23150<br>23160 | General Administration<br>General Administration  | Board of Education - Legal Services<br>Board of Education - Promotion Expenses                               | \$150<br>\$937    | \$1,217<br>\$6,421   | \$478<br>\$1.004      | \$1,303<br>\$1,004   | 768.3%<br>16.9%   | 7.0%<br>-83.0%  | 172.8%          |
| 23160 23190    | General Administration<br>General Administration  | Board of Education - Promotion Expenses<br>Board of Education - Other Governing Body Services                | \$937<br>\$6,039  | \$6,431<br>\$3,983   | \$1,004<br>\$4,468    | \$1,094<br>\$4,359   | 16.9%<br>-27.8%   | -83.0%<br>9.5%  | 9.0%<br>-2.4%   |
| 23190          | General Administration                            | Executive Administration - Office of The Superintendent                                                      | \$182,175         | \$3,985<br>\$246,354 | \$4,408<br>\$283,203  | \$4,559<br>\$309,224 | -27.8%<br>69.7%   | 9.5%<br>25.5%   | -2.4%           |
| 25191          | Central Services                                  | Fiscal Services - Other - Refund of Revenue                                                                  | \$182,173         | \$240,334<br>\$3,566 | \$283,203<br>\$176    | \$309,224<br>\$1,701 | -14.3%            | -52.3%          | 9.27<br>866.7%  |
| 25191          | Central Services                                  | Fiscal Services - Other - Printed Forms                                                                      | \$1,584<br>\$0    | \$5,500              | \$170<br>\$0          | \$1,701<br>\$0       | -14.5%<br>NA      | -100.0%         | 800.77<br>NA    |
| 25195          | Central Services                                  | Fiscal Services - Other - Bank Account Service Charge                                                        | \$0<br>\$0        | \$1,512              | \$13,949              | \$14,376             | NA                | 850.6%          | 3.1%            |
|                |                                                   | C C                                                                                                          | \$0               | \$370                | \$250                 | \$250                | NA                | -32.4%          | 0.0%            |
|                | Central Services                                  | Fiscal Services - Uther - Cash Change                                                                        |                   |                      | - <u> </u>            | - <u>- 1</u>         | INA               | -37.470         |                 |
| 25196<br>25400 | Central Services<br>Central Services              | Fiscal Services - Other - Cash Change<br>Planning, Research, Dev. and Evaluation                             | \$0<br>\$0        | \$19,630             | \$230<br>\$0          | \$230<br>\$0         | NA                | -100.0%         | NA              |