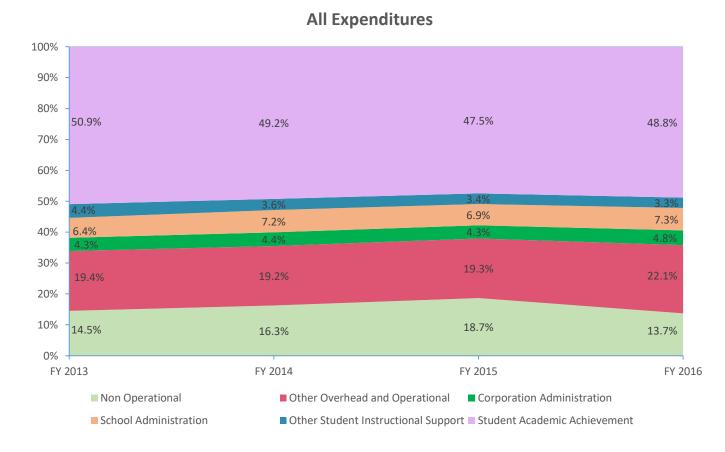

# **Operational Expenditures Only<sup>3</sup>**

■ Other Student Instructional Support ■ Student Academic Achievement

■ Other Overhead and Operational ■ Corporation Administration

Note 1: FY 2006 is included per IC 20-42.5-3-5. The Prorated by Fund accounts are included in the appropriate expenditure category. Note 2: FY 2009 is included because it is the first year that the State Board of Accounts used the Accounting and Financial Regulatory Reporting Manual that is currently in place.

Note 3: Operational expenditures exclude: Non Operational expenditure type, Property object codes, and Adult/Continuing Education accounts.

School Administration

|                |                                                   |                                                                                                              |                   |                      |                       | _                    |                   | rcent Change    |                 |
|----------------|---------------------------------------------------|--------------------------------------------------------------------------------------------------------------|-------------------|----------------------|-----------------------|----------------------|-------------------|-----------------|-----------------|
| Access         |                                                   |                                                                                                              | EV 2000           | EV 2000              | EV 204 E              | EV 2040              | 2006 to<br>2016   | 2009 to<br>2016 | 2015 to<br>2016 |
| Account        |                                                   | Student Academic Achievement                                                                                 | FY 2006           | FY 2009              | FY 2015               | FY 2016              | 2016              | 2016            | 201             |
| 11050          | Regular Programs                                  | Full Day Kindergarten                                                                                        | \$0               | \$129,752            | \$142,687             | \$132,812            | NA                | 2.4%            | -6.9%           |
| 11100          | Regular Programs                                  | Elementary                                                                                                   | \$780,965         | \$1,179,520          | \$1,227,666           | \$1,291,048          | 65.3%             | 9.5%            | 5.2%            |
| 11200          | Regular Programs                                  | Middle/Junior High                                                                                           | \$1,195           | \$0                  | \$0                   | \$0                  | -100.0%           | NA              | N/              |
| 11300          | Regular Programs                                  | High School                                                                                                  | \$880,155         | \$1,173,388          | \$1,434,186           | \$1,326,242          | 50.7%             | 13.0%           | -7.5%           |
| 11355          | Regular Programs                                  | High School - Acad. Honors High Ability Students                                                             | \$0               | \$7,221              | \$29,670              | \$30,644             | NA                | 324.4%          | 3.3%            |
| 12110          | Special Programs                                  | Gifted and Talented - Gifted And Talented                                                                    | \$11,206          | \$28,213             | \$27,508              | \$27,840             | 148.4%            | -1.3%           | 1.2%            |
| 12350          | Special Programs                                  | Physical Impairment - Homebound                                                                              | \$0               | \$300                | \$1,246               | \$959                | NA                | 220.1%          | -23.0%          |
| 12420          | Special Programs                                  | Emotional Disabilities - All Others                                                                          | \$2,019           | \$0                  | \$0                   | \$0                  | -100.0%           | NA              | NA              |
| 12610          | Special Programs                                  | Learning Disability                                                                                          | \$97 <i>,</i> 873 | \$142,295            | \$166,327             | \$165,615            | 69.2%             | 16.4%           | -0.4%           |
| 12710          | Special Programs                                  | Equal Opportunity At Risk                                                                                    | \$0               | \$19,135             | \$0                   | \$0                  | NA                | -100.0%         | NA              |
| 12810          | Special Programs                                  | Special Education Preschool                                                                                  | \$33 <i>,</i> 339 | \$20,846             | \$0                   | \$0                  | -100.0%           | -100.0%         | NA              |
| 12900          | Special Programs                                  | Other Special Programs                                                                                       | \$5 <i>,</i> 426  | \$3,767              | \$833                 | \$1,035              | -80.9%            | -72.5%          | 24.2%           |
| 14300          | Summer School Programs                            | High School                                                                                                  | \$5,543           | \$3,549              | \$0                   | \$0                  | -100.0%           | -100.0%         | NA              |
| 16200          | Remediation                                       | Preventive Remediation                                                                                       | \$0               | \$12,757             | \$30,714              | \$33,540             | NA                | 162.9%          | 9.2%            |
| 17300          | Payments to Other Governmental Units Within State | Area Vocat. School (Part. Share)                                                                             | \$25,959          | \$35,949             | \$70,513              | \$83,674             | 222.3%            | 132.8%          | 18.7%           |
| 17400          | Payments to Other Governmental Units Within State | Joint Services and Supply - Special Ed.                                                                      | \$12,410          | \$11,394             | \$14,783              | \$11,908             | -4.0%             | 4.5%            | -19.4%          |
| 17600          | Payments to Other Governmental Units Within State | Joint Services and Supply - Other                                                                            | \$0               | \$13,975             | \$600                 | \$22,125             | NA                | 58.3%           | 3587.5%         |
| 22110          | Instruction                                       | Imp. of Instruction - Service Area Direction                                                                 | \$0<br>\$0        | \$1,045              | \$0                   | \$0                  | NA                | -100.0%         | NA<br>100 00    |
| 22120          | Instruction                                       | Imp. of Instruction - Instruction and Curriculum Dev.                                                        | \$0<br>¢2,200     | \$0<br>¢0            | \$123<br>\$221        | \$0                  | NA                | NA              | -100.0%         |
| 22130<br>22190 | Instruction<br>Instruction                        | Imp. of Instruction - Instructional Staff Training<br>Imp. of Instruction - Other Imp. of Instruct. Services | \$2,300<br>\$325  | \$0<br>\$0           | \$331                 | \$175<br>\$0         | -92.4%<br>-100.0% | NA<br>NA        | -47.1%<br>NA    |
| 22190          | Instruction                                       | Library/Media Services - School Library                                                                      | \$525<br>\$61,507 | ېن<br>\$82,379       | \$0<br>\$96,020       | ېن<br>\$89,724       | -100.0%<br>45.9%  | 8.9%            | -6.6%           |
| 22220          | Instruction                                       | Library/Media Services - Computer Assisted Instruc. Services                                                 | \$34,649          | \$82,379<br>\$818    | \$90,020<br>\$20,514  | \$89,724<br>\$20,100 | 43.9%<br>-42.0%   | 8.9%<br>2358.4% | -0.0%           |
| 22230          | Instruction                                       | Instruc. Related Tech Network Support                                                                        | \$41,622          | \$146,583            | \$20,514<br>\$185,168 | \$20,100             | -42.0%            | -12.8%          | -31.0%          |
| 22380          | Instruction                                       | Instruc. Related Tech PD for Instr. Focused Tech. Pers.                                                      | \$941,022<br>\$0  | \$0                  | \$105,100<br>\$0      | \$15,294             | 207.176<br>NA     | 12.070<br>NA    | NA              |
| 25520          | Central Services                                  | Textbks. for Rent/Resale - Textbks., Workbooks, & Repairs                                                    | \$67,644          | \$79,758             | \$66,102              | \$116,993            | 73.0%             | 46.7%           | 77.0%           |
| 25560          | Central Services                                  | Textbks. for Rent/Resale - Public Information Services                                                       | \$1,596           | \$0                  | \$0                   | \$11,725             | 634.5%            | NA              | NA              |
| 25570          | Central Services                                  | Textbks. for Rent/Resale - Materials and Supplies                                                            | \$445             | \$687                | \$0                   | \$0                  | -100.0%           | -100.0%         | NA              |
| 26497          | Category not Specified                            | Teachers Retir. Fund - 07 Acct. Code                                                                         | \$73,690          | \$0                  | \$0                   | \$0                  | -100.0%           | NA              | NA              |
|                | Student Academic A                                | Achievement Total                                                                                            | \$2,139,868       | \$3,093,331          | \$3,514,989           | \$3,509,279          | 64.0%             | 13.4%           | -0.2%           |
|                |                                                   | Chudant Instructional Compart                                                                                |                   |                      |                       |                      |                   |                 |                 |
| 21220          | Students                                          | Student Instructional Support<br>Guidance Services - Counseling Services                                     | \$56,588          | \$110,345            | \$102,789             | \$98,722             | 74.5%             | -10.5%          | -4.0%           |
| 21220          | Students                                          | Health Services - Nurse Services                                                                             | \$23,596          | \$28,060             | \$33,242              | \$33,082             | 40.2%             | -10.3%          | -4.0%           |
| 21340          | Students                                          | Psychological Services - Psychological Testing                                                               | \$55,924          | \$28,000<br>\$67,211 | \$33,242<br>\$12,579  | \$33,082<br>\$13,106 | -76.6%            | -80.5%          | 4.2%            |
| 21420          | Students                                          | Psychological Services - Psychological Counseling                                                            | \$03,524          | \$52,637             | \$26,490              | \$30,218             | 70.076<br>NA      | -42.6%          | 14.1%           |
| 21490          | Students                                          | Psychological Services - Other Psychological Services                                                        | \$7,267           | \$7,649              | \$20, 190<br>\$0      | \$00,210<br>\$0      | -100.0%           | -100.0%         | NA              |
| 21520          | Students                                          | Speech Path. & Audio. Serv Speech Pathology Services                                                         | \$51,573          | \$67,188             | \$79,647              | \$65,146             | 26.3%             | -3.0%           | -18.2%          |
| 24100          | School Administration                             | Office of The Principal                                                                                      | \$260,511         | \$352,451            | \$510,501             | \$521,774            | 100.3%            | 48.0%           | 2.2%            |
|                | Student Instruction                               | nal Support Total                                                                                            | \$455,458         | \$685,542            | \$765,247             | \$762,048            | 67.3%             | <b>11.2%</b>    | -0.4%           |
|                |                                                   |                                                                                                              |                   |                      |                       |                      |                   |                 |                 |
| 22140          | Concerned Advantations                            | Overhead and Operational                                                                                     | ¢c 440            | 60.044               | 642 424               | 644 466              | 74 40/            |                 | 10.00           |
| 23110          | General Administration                            | Board of Education - Service Area Direction                                                                  | \$6,413           | \$8,241<br>\$1,217   | \$12,434              | \$11,166<br>\$1,202  | 74.1%             | 35.5%           | -10.2%          |
| 23150<br>23160 | General Administration<br>General Administration  | Board of Education - Legal Services<br>Board of Education - Promotion Expenses                               | \$150<br>\$937    | \$1,217<br>\$6,421   | \$478<br>\$1.004      | \$1,303<br>\$1,004   | 768.3%<br>16.9%   | 7.0%<br>-83.0%  | 172.8%          |
| 23160 23190    | General Administration<br>General Administration  | Board of Education - Promotion Expenses<br>Board of Education - Other Governing Body Services                | \$937<br>\$6,039  | \$6,431<br>\$3,983   | \$1,004<br>\$4,468    | \$1,094<br>\$4,359   | 16.9%<br>-27.8%   | -83.0%<br>9.5%  | 9.0%<br>-2.4%   |
| 23190          | General Administration                            | Executive Administration - Office of The Superintendent                                                      | \$182,175         | \$3,985<br>\$246,354 | \$4,408<br>\$283,203  | \$4,559<br>\$309,224 | -27.8%<br>69.7%   | 9.5%<br>25.5%   | -2.4%           |
| 25191          | Central Services                                  | Fiscal Services - Other - Refund of Revenue                                                                  | \$182,173         | \$240,334<br>\$3,566 | \$283,203<br>\$176    | \$309,224<br>\$1,701 | -14.3%            | -52.3%          | 9.27<br>866.7%  |
| 25191          | Central Services                                  | Fiscal Services - Other - Printed Forms                                                                      | \$1,584<br>\$0    | \$5,500              | \$170<br>\$0          | \$1,701<br>\$0       | -14.5%<br>NA      | -100.0%         | 800.77<br>NA    |
| 25195          | Central Services                                  | Fiscal Services - Other - Bank Account Service Charge                                                        | \$0<br>\$0        | \$1,512              | \$13,949              | \$14,376             | NA                | 850.6%          | 3.1%            |
|                |                                                   | C C                                                                                                          | \$0               | \$370                | \$250                 | \$250                | NA                | -32.4%          | 0.0%            |
|                | Central Services                                  | Fiscal Services - Uther - Cash Change                                                                        |                   |                      | - <u> </u>            | - <u>- 1</u>         | INA               | -37.470         |                 |
| 25196<br>25400 | Central Services<br>Central Services              | Fiscal Services - Other - Cash Change<br>Planning, Research, Dev. and Evaluation                             | \$0<br>\$0        | \$19,630             | \$230<br>\$0          | \$230<br>\$0         | NA                | -100.0%         | NA              |