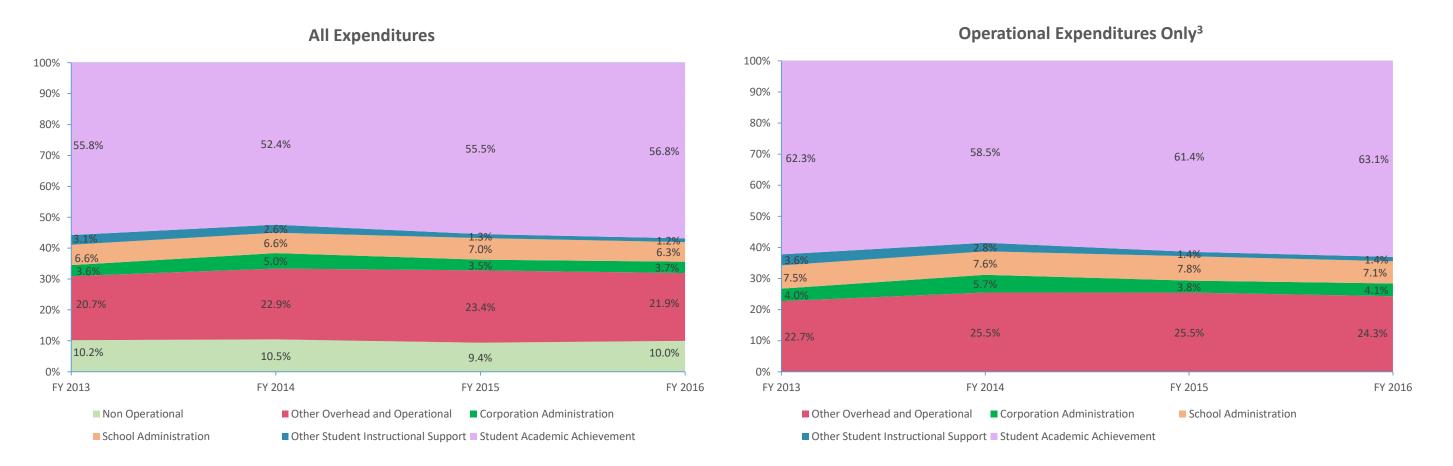

| Instructional Expenditures    |                      |            |                      |            |              |            |              |            |              |            |              |            |  |
|-------------------------------|----------------------|------------|----------------------|------------|--------------|------------|--------------|------------|--------------|------------|--------------|------------|--|
|                               | FY 2006 <sup>1</sup> |            | FY 2009 <sup>2</sup> |            | FY 2013      |            | FY 2014      |            | FY 2015      |            | FY 2016      |            |  |
| Expenditure Type              | Amount               | % of Total | Amount               | % of Total | Amount       | % of Total | Amount       | % of Total | Amount       | % of Total | Amount       | % of Total |  |
| Student Academic Achievement  | \$10,304,828         | 57.1%      | \$10,518,910         | 58.0%      | \$10,352,352 | 55.8%      | \$9,093,219  | 52.4%      | \$9,586,306  | 55.5%      | \$9,251,626  | 56.8%      |  |
| Student Instructional Support | \$1,122,903          | 6.2%       | \$1,530,809          | 8.4%       | \$1,807,468  | 9.7%       | \$1,597,615  | 9.2%       | \$1,430,759  | 8.3%       | \$1,231,629  | 7.6%       |  |
| Total                         | \$11,427,731         | 63.3%      | \$12,049,719         | 66.4%      | \$12,159,820 | 65.5%      | \$10,690,834 | 61.6%      | \$11,017,064 | 63.7%      | \$10,483,255 | 64.4%      |  |

| Non Instructional Expenditures |                      |            |                      |            |              |                              |             |              |             |            |             |            |  |
|--------------------------------|----------------------|------------|----------------------|------------|--------------|------------------------------|-------------|--------------|-------------|------------|-------------|------------|--|
|                                | FY 2006 <sup>1</sup> |            | FY 2009 <sup>2</sup> |            | FY 2013      |                              | FY 2014     |              | FY 2015     |            | FY 2016     | 5          |  |
| Expenditure Type               | Amount               | % of Total | Amount               | % of Total | Amount       | % of Total                   | Amount      | % of Total   | Amount      | % of Total | Amount      | % of Total |  |
| Overhead and Operational       | \$3,779,026          | 20.9%      | \$4,273,166          | 23.5%      | \$4,510,310  | 24.3%                        | \$4,846,109 | 27.9%        | \$4,645,758 | 26.9%      | \$4,169,239 | 25.6%      |  |
| Non Operational                | \$2,852,954          | 15.8%      | \$1,827,608          | 10.1%      | \$1,894,536  | 10.2%                        | \$1,815,509 | 10.5%        | \$1,622,219 | 9.4%       | \$1,626,685 | 10.0%      |  |
| Not Categorized                | \$0                  | 0.0%       | \$0                  | 0.0%       | \$0          | 0.0%                         | \$0         | 0.0%         | \$0         | 0.0%       | \$0         | 0.0%       |  |
| Total                          | \$6,631,980          | 36.7%      | \$6,100,774          | 33.6%      | \$6,404,846  | 34.5%                        | \$6,661,618 | 38.4%        | \$6,267,977 | 36.3%      | \$5,795,923 | 35.6%      |  |
|                                |                      |            |                      |            |              |                              |             |              |             |            |             |            |  |
| Grand Total                    | \$18,059,711         |            | \$18,150,493         |            | \$18,564,666 | 66 \$17,352,452 \$17,285,042 |             | \$16,279,179 |             |            |             |            |  |

Note 3: Operational expenditures exclude: Non Operational expenditure type, Property object codes, and Adult/Continuing Education accounts.

| Account 11050  |                                                   |                                                                                           |                                                   |                               |                       | _                        | 2006 to        | 2009 to         | 2015 to          |
|----------------|---------------------------------------------------|-------------------------------------------------------------------------------------------|---------------------------------------------------|-------------------------------|-----------------------|--------------------------|----------------|-----------------|------------------|
| 11050          |                                                   |                                                                                           |                                                   |                               |                       |                          |                |                 |                  |
|                |                                                   |                                                                                           | FY 2006                                           | FY 2009                       | FY 2015               | FY 2016                  | 2016           | 2016            | 2016             |
|                |                                                   | Student Academic Achievement                                                              |                                                   |                               |                       |                          |                |                 |                  |
|                | Regular Programs                                  | Full Day Kindergarten                                                                     | \$402,661                                         | \$662,956                     | \$453,930             | \$449,850                | 11.7%          | -32.1%          | -0.9%            |
| 11100          | Regular Programs                                  | Elementary                                                                                | \$3,457,712                                       | \$4,253,507                   | \$3,853,461           | \$3,821,585              | 10.5%          | -10.2%          | -0.8%            |
| 11200          | Regular Programs                                  | Middle/Junior High                                                                        | \$2,090                                           | \$655                         | \$0                   | \$28,726                 | 1274.5%        | 4285.7%         | NA<br>F 20/      |
| 11300          | Regular Programs                                  | High School                                                                               | \$1,695,947                                       | \$2,909,008                   | \$2,755,941           | \$2,612,462              | 54.0%          | -10.2%          | -5.2%<br>0.1%    |
| 11350<br>11420 | Regular Programs Regular Programs                 | High School - Academic Honors Diploma  Vocational Education - Agriculture B               | \$0<br>\$61,674                                   | \$99,094<br>\$81,828          | \$91,780<br>\$78,917  | \$91,859<br>\$79,460     | NA<br>28.8%    | -7.3%<br>-2.9%  | 0.1%             |
| 11450          | Regular Programs                                  | Vocational Education - Agriculture B  Vocational Education - Consumer and Homemaking      | \$33,925                                          | \$61,626<br>\$72,752          | \$78,917<br>\$79,551  | \$80,914                 | 138.5%         | -2.9%<br>11.2%  | 1.7%             |
| 11470          | Regular Programs                                  | Vocational Education - Consumer and Homemaking  Vocational Education - Business Education | \$33,923<br>\$148,119                             | \$12,732<br>\$119,144         | \$79,331<br>\$74,479  | \$76,902                 | -48.1%         | -35.5%          | 3.3%             |
| 11480          | Regular Programs                                  | Vocational Education - Industrial Education A                                             | \$54,658                                          | \$128,527                     | \$63,232              | \$58,770                 | 7.5%           | -54.3%          | -7.1%            |
| 11490          | Regular Programs                                  | Vocational Education - Industrial Education B                                             | \$36,471                                          | \$120,327                     | \$03,232<br>\$0       | \$0                      | -100.0%        | NA              | NA               |
| 11630          | Regular Programs                                  | Alternative Education Programs - High School                                              | \$114,581                                         | \$122,141                     | \$59,446              | \$34,954                 | -69.5%         | -71.4%          | -41.2%           |
| 12110          | Special Programs                                  | Gifted and Talented - Gifted And Talented                                                 | \$0                                               | \$232,780                     | \$101,095             | \$90,255                 | NA             | -61.2%          | -10.7%           |
| 12210          | Special Programs                                  | Mental Disabilities - Mild Mental Disabilities                                            | \$54,731                                          | \$84,852                      | \$19,058              | \$19,413                 | -64.5%         | -77.1%          | 1.9%             |
| 12220          | Special Programs                                  | Mental Disabilities - Moderate Mental Disabilities                                        | \$232                                             | \$524                         | \$920                 | \$914                    | 293.8%         | 74.5%           | -0.7%            |
| 12350          | Special Programs                                  | Physical Impairment - Homebound                                                           | \$2,684                                           | \$7,652                       | ,<br>\$0              | \$646                    | -75.9%         | -91.6%          | NA               |
| 12510          | Special Programs                                  | Culturally Different - Communication Disorders                                            | \$54,522                                          | \$85,671                      | \$0                   | \$0                      | -100.0%        | -100.0%         | NA               |
| 12520          | Special Programs                                  | Culturally Different - Compensatory                                                       | \$21,272                                          | \$117                         | \$0                   | \$0                      | -100.0%        | -100.0%         | NA               |
| 12610          | Special Programs                                  | Learning Disability                                                                       | \$49,240                                          | \$0                           | \$0                   | \$0                      | -100.0%        | NA              | NA               |
| 12710          | Special Programs                                  | Equal Opportunity At Risk                                                                 | \$101,657                                         | \$55,933                      | \$65,075              | \$69,174                 | -32.0%         | 23.7%           | 6.3%             |
| 14100          | Summer School Programs                            | Elementary                                                                                | \$0                                               | \$21,788                      | \$30,488              | \$0                      | NA             | -100.0%         | -100.0%          |
| 14300          | Summer School Programs                            | High School                                                                               | \$0                                               | \$0                           | \$1,800               | \$4,275                  | NA             | NA              | 137.5%           |
| 16100          | Remediation                                       | Remediation Testing                                                                       | \$0                                               | \$181,861                     | \$0                   | \$0                      | NA             | -100.0%         | NA               |
| 16200          | Remediation                                       | Preventive Remediation                                                                    | \$68,248                                          | \$0                           | \$173,352             | \$158,300                | 131.9%         | NA              | -8.7%            |
| 17300          | Payments to Other Governmental Units Within State | Area Vocat. School (Part. Share)                                                          | \$36,198                                          | \$77,382                      | \$121,851             | \$129,810                | 258.6%         | 67.8%           | 6.5%             |
| 17400          | Payments to Other Governmental Units Within State | Joint Services and Supply - Special Ed.                                                   | \$551,131                                         | \$692,178                     | \$928,138             | \$948,262                | 72.1%          | 37.0%           | 2.2%             |
| 17500          | Payments to Other Governmental Units Within State | Special Ed Interlocal Agreements                                                          | \$87,687                                          | \$63,983                      | \$0                   | \$0                      | -100.0%        | -100.0%         | NA               |
| 17900          | Payments to Other Governmental Units Within State | Other                                                                                     | \$18,000                                          | \$0                           | \$0                   | \$0                      | -100.0%        | NA              | NA               |
| 22110          | Instruction                                       | Imp. of Instruction - Service Area Direction                                              | \$0                                               | \$31,400                      | \$0                   | \$0                      | NA             | -100.0%         | NA               |
| 22120          | Instruction                                       | Imp. of Instruction - Instruction and Curriculum Dev.                                     | \$35,666                                          | \$9,209                       | \$72,785              | \$82,469                 | 131.2%         | 795.5%          | 13.3%            |
| 22220          | Instruction                                       | Library/Media Services - School Library                                                   | \$129,798                                         | \$218,500                     | \$182,200             | \$188,047                | 44.9%          | -13.9%          | 3.2%             |
| 22310          | Instruction                                       | Instruc. Related Tech Tech. Service Supervision and Admin.                                | \$40,531                                          | \$121,420                     | \$1,462               | \$895                    | -97.8%         | -99.3%          | -38.8%           |
| 22330          | Instruction                                       | Instruc. Related Tech Systems Analysis and Planning                                       | \$0<br>\$48.744                                   | \$0<br>\$44.144               | \$0<br>\$58 507       | \$1,285                  | NA<br>12.0%    | NA<br>24.7%     | NA<br>6 10/      |
| 22360<br>22900 | Instruction Instruction                           | Instruc. Related Tech Network Support Other Support Service - Instruct. Staff             | \$48,744                                          | \$44,144                      | \$58,597              | \$55,048<br>\$34,134     | 12.9%<br>NA    | 24.7%<br>469.1% | -6.1%<br>-13.6%  |
| 25520          | Central Services                                  | Textbks. for Rent/Resale - Textbks., Workbooks, & Repairs                                 | \$0<br>\$0                                        | \$5,998<br>\$133,908          | \$39,488<br>\$279,259 | \$34,134<br>\$133,218    | NA<br>NA       | -0.5%           | -13.6%<br>-52.3% |
| 25560          | Central Services                                  | Textbks. for Rent/Resale - Public Information Services                                    | \$204,988                                         | \$133, <del>3</del> 08<br>\$0 | \$279,239<br>\$0      | \$133,216<br>\$0         | -100.0%        | -0.5%<br>NA     | -32.5%<br>NA     |
| 26497          | Category not Specified                            | Teachers Retir. Fund - 07 Acct. Code                                                      | \$357,034                                         | \$0<br>\$0                    | \$0<br>\$0            | \$0<br>\$0               | -100.0%        | NA<br>NA        | NA<br>NA         |
| 20437          | Student Academic Ac                               |                                                                                           | \$7,870,201                                       | \$10,518,910                  | \$9,586,306           | \$9,251,626              | 17.6%          | -12.0%          | -3.5%            |
|                |                                                   |                                                                                           | <i>\(\psi,\psi,\psi,\psi,\psi,\psi,\psi,\psi,</i> | <del>+20,020,020</del>        | <del>+3,200,200</del> | <i><b>49,191,010</b></i> | 271070         |                 | 0.070            |
|                |                                                   | Student Instructional Support                                                             |                                                   |                               |                       |                          |                |                 |                  |
| 21110          | Students                                          | Attend. & Social Work Serv Service Area Direction                                         | \$0                                               | \$3,902                       | \$0                   | \$0                      | NA             | -100.0%         | NA               |
| 21220          | Students                                          | Guidance Services - Counseling Services                                                   | \$64,301                                          | \$237,781                     | \$127,292             | \$115,602                | 79.8%          | -51.4%          | -9.2%            |
| 21320          | Students                                          | Health Services - Medical Services                                                        | \$884                                             | \$489                         | \$30                  | \$0                      | -100.0%        | -100.0%         | -100.0%          |
| 21340          | Students                                          | Health Services - Nurse Services                                                          | \$40,925                                          | \$69,048                      | \$80,474              | \$80,712                 | 97.2%          | 16.9%           | 0.3%             |
| 21990          | Students                                          | Other Support Services Students - Other Student Services                                  | \$2,567                                           | \$3,995                       | \$13,595              | \$5,325                  | 107.4%         | 33.3%           | -60.8%           |
| 24100          | School Administration                             | Office of The Principal                                                                   | \$688,721                                         | \$1,209,179                   | \$1,113,909           | \$933,899                | 35.6%          | -22.8%          | -16.2%           |
| 24900          | School Administration                             | Other Support Services - School Admin.                                                    | \$0                                               | \$6,415                       | \$95,458              | \$96,092                 | NA             | 1398.0%         | 0.7%             |
|                | Student Instruction                               | al Support Total                                                                          | \$797,399                                         | \$1,530,809                   | \$1,430,759           | \$1,231,629              | 54.5%          | -19.5%          | -13.9%           |
|                |                                                   |                                                                                           |                                                   |                               |                       |                          |                |                 |                  |
| 22440          | Company Administrative                            | Overhead and Operational                                                                  | A22.5==                                           | 600.000                       | A75 0                 | 670.000                  | 205.624        | 27.70           | 4.004            |
| 23110          | General Administration                            | Board of Education - Service Area Direction                                               | \$23,655                                          | \$99,960                      | \$75,957              | \$72,298<br>\$333,470    | 205.6%         | -27.7%          | -4.8%            |
| 23120          | General Administration General Administration     | Board of Education - Service Area Assistants Board of Education - Legal Services          | \$145,936<br>\$9,641                              | \$227,958<br>\$3,120          | \$234,665<br>\$21,362 | \$222,479<br>\$0.138     | 52.4%<br>-5.2% | -2.4%<br>192.9% | -5.2%<br>-57.2%  |
| 23150          | General Administration                            | Pogla of Education - Legal Services                                                       | \$9,641                                           | <b>33,12</b> 0                | \$21,362              | \$9,138                  | -3.270         | 132.370         | -57.2%           |