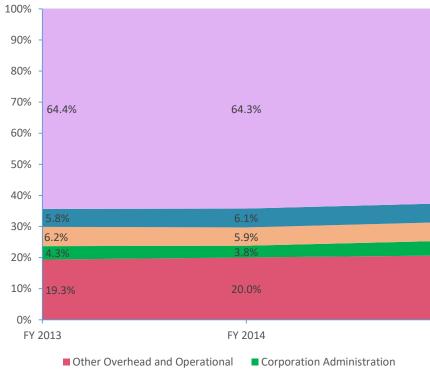

**Operational Expenditures Only<sup>3</sup>** 

■ Other Student Instructional Support ■ Student Academic Achievement

Note 1: FY 2006 is included per IC 20-42.5-3-5. The Prorated by Fund accounts are included in the appropriate expenditure category. Note 2: FY 2009 is included because it is the first year that the State Board of Accounts used the Accounting and Financial Regulatory Reporting Manual that is currently in place.

Note 3: Operational expenditures exclude: Non Operational expenditure type, Property object codes, and Adult/Continuing Education accounts.

| 62.5%   | 62.9% |    |
|---------|-------|----|
| 6.1%    | 6.1%  |    |
| 6.0%    | 6.4%  |    |
| 4.7%    | 4.3%  |    |
| 20.7%   | 20.4% |    |
| FY 2015 | FY 2  | 01 |