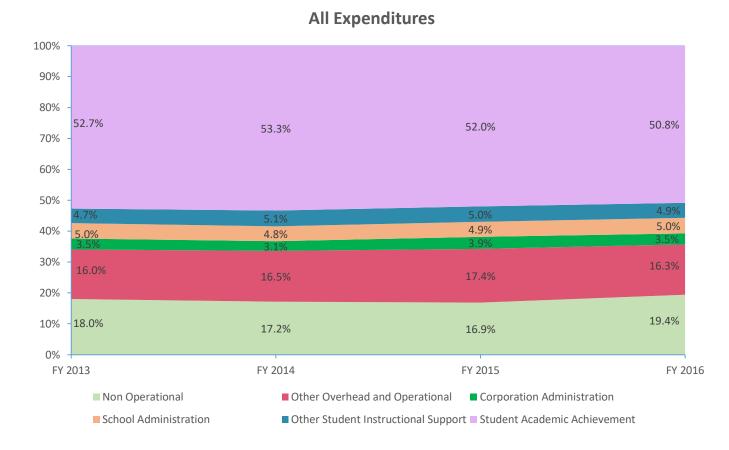

| Instructional Expenditures    |                      |            |                      |            |              |            |              |            |              |            |              |            |
|-------------------------------|----------------------|------------|----------------------|------------|--------------|------------|--------------|------------|--------------|------------|--------------|------------|
|                               | FY 2006 <sup>1</sup> |            | FY 2009 <sup>2</sup> |            | FY 2013      | 8          | FY 2014      | L .        | FY 2015      | 5          | FY 2016      | 5          |
| Expenditure Type              | Amount               | % of Total | Amount               | % of Total | Amount       | % of Total | Amount       | % of Total | Amount       | % of Total | Amount       | % of Total |
| Student Academic Achievement  | \$15,615,013         | 52.6%      | \$17,839,591         | 51.0%      | \$17,753,063 | 52.7%      | \$17,301,617 | 53.3%      | \$17,313,932 | 52.0%      | \$16,936,985 | 50.8%      |
| Student Instructional Support | \$2,786,600          | 9.4%       | \$4,284,071          | 12.2%      | \$3,266,153  | 9.7%       | \$3,218,213  | 9.9%       | \$3,285,324  | 9.9%       | \$3,299,047  | 9.9%       |
| Total                         | \$18,401,612         | 62.0%      | \$22,123,662         | 63.2%      | \$21,019,217 | 62.4%      | \$20,519,829 | 63.3%      | \$20,599,257 | 61.8%      | \$20,236,031 | 60.7%      |

| Non Instructional Expenditures |                      |            |                      |            |              |            |              |            |              |            |              |            |
|--------------------------------|----------------------|------------|----------------------|------------|--------------|------------|--------------|------------|--------------|------------|--------------|------------|
|                                | FY 2006 <sup>1</sup> |            | FY 2009 <sup>2</sup> |            | FY 2013      |            | FY 2014      |            | FY 2015      |            | FY 2016      |            |
| Expenditure Type               | Amount               | % of Total | Amount               | % of Total | Amount       | % of Total | Amount       | % of Total | Amount       | % of Total | Amount       | % of Total |
| Overhead and Operational       | \$5,714,495          | 19.3%      | \$6,471,806          | 18.5%      | \$6,596,885  | 19.6%      | \$6,352,973  | 19.6%      | \$7,089,680  | 21.3%      | \$6,611,379  | 19.8%      |
| Non Operational                | \$5,544,348          | 18.7%      | \$6,385,946          | 18.3%      | \$6,071,904  | 18.0%      | \$5,565,521  | 17.2%      | \$5,617,007  | 16.9%      | \$6,467,295  | 19.4%      |
| Not Categorized                | \$0                  | 0.0%       | \$0                  | 0.0%       | \$0          | 0.0%       | \$0          | 0.0%       | \$0          | 0.0%       | \$0          | 0.0%       |
| Total                          | \$11,258,843         | 38.0%      | \$12,857,752         | 36.8%      | \$12,668,789 | 37.6%      | \$11,918,494 | 36.7%      | \$12,706,687 | 38.2%      | \$13,078,674 | 39.3%      |
|                                |                      |            |                      |            |              |            |              |            |              |            |              |            |
| Grand Total                    | \$29,660,455         |            | \$34,981,414         |            | \$33,688,006 |            | \$32,438,323 |            | \$33,305,944 |            | \$33,314,705 |            |