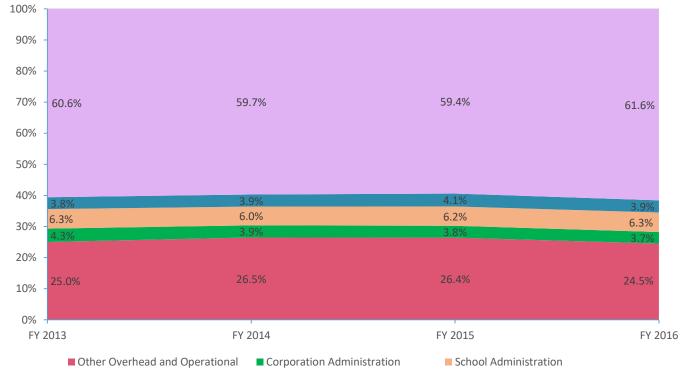

**Operational Expenditures Only<sup>3</sup>** 

■ Other Student Instructional Support ■ Student Academic Achievement

Note 1: FY 2006 is included per IC 20-42.5-3-5. The Prorated by Fund accounts are included in the appropriate expenditure category. Note 2: FY 2009 is included because it is the first year that the State Board of Accounts used the Accounting and Financial Regulatory Reporting Manual that is currently in place. Note 3: Operational expenditures exclude: Non Operational expenditure type, Property object codes, and Adult/Continuing Education accounts.