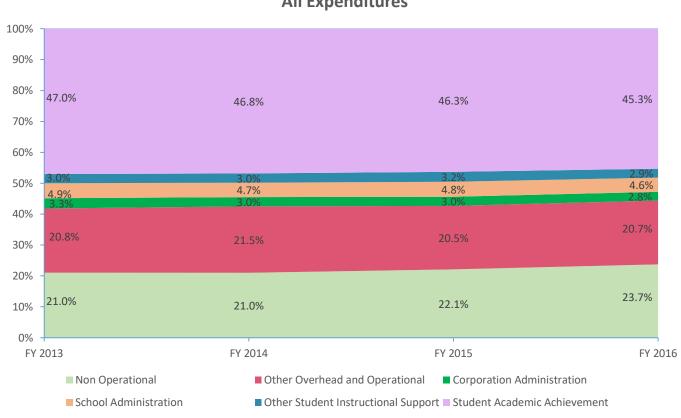

# **All Expenditures**

|                |                                                   | Clinton Prairie School Corp (1160)                                                                          |                      |                      |                     |                                |                          |                 |                 |
|----------------|---------------------------------------------------|-------------------------------------------------------------------------------------------------------------|----------------------|----------------------|---------------------|--------------------------------|--------------------------|-----------------|-----------------|
|                |                                                   |                                                                                                             |                      |                      |                     | _                              |                          | rcent Change    | 2015 to         |
| A              |                                                   |                                                                                                             | EX 2000              | EV 2000              | EV 201 E            | EV 2010                        | 2006 to<br>2016          | 2009 to<br>2016 | 2015 to<br>2016 |
| Account        |                                                   |                                                                                                             | FY 2006              | FY 2009              | FY 2015             | FY 2016                        | 2010                     | 2016            | 2016            |
| 44050          |                                                   | Student Academic Achievement                                                                                | ćo.                  | 6245.057             | 6265 620            | 6274.476                       |                          | 44 50/          | 2.20/           |
| 11050          | Regular Programs                                  | Full Day Kindergarten                                                                                       | \$0                  | \$245,857            | \$265,638           | \$274,176                      | NA<br>20.0%              | 11.5%           | 3.2%            |
| 11100          | Regular Programs                                  | Elementary                                                                                                  | \$1,530,021          | \$1,957,313          | \$1,772,302         | \$1,987,276                    | 29.9%                    | 1.5%            | 12.1%           |
| 11200          | Regular Programs                                  | Middle/Junior High                                                                                          | \$500<br>\$1,422,482 | \$0<br>¢1 700 545    | \$0<br>¢1 708 110   | \$0<br>¢1 700 504              | -100.0%                  | NA<br>0.0%      | NA<br>F 20/     |
| 11300          | Regular Programs                                  | High School                                                                                                 | \$1,423,482          | \$1,796,545          | \$1,708,110         | \$1,796,594                    | 26.2%                    | 0.0%            | 5.2%            |
| 11350          | Regular Programs                                  | High School - Academic Honors Diploma                                                                       | \$0<br>\$28 828      | \$0<br>¢E0.8E2       | \$0<br>\$49,411     | \$1,743                        | NA<br>20.8%              | NA              | NA              |
| 11410          | Regular Programs                                  | Vocational Education - Agriculture A                                                                        | \$38,838             | \$59,852             | \$48,411            | \$50,429                       | 29.8%                    | -15.7%          | 4.2%            |
| 11450<br>12110 | Regular Programs                                  | Vocational Education - Consumer and Homemaking<br>Gifted and Talented - Gifted And Talented                 | \$99,759             | \$125,371            | \$115,415           | \$131,035<br>\$25,205          | 31.4%                    | 4.5%            | 13.5%<br>-27.0% |
| 12110<br>12210 | Special Programs                                  | Mental Disabilities - Mild Mental Disabilities                                                              | \$0<br>\$0           | \$28,570             | \$34,672<br>\$2,406 | \$25,305                       | NA                       | -11.4%          | -100.0%         |
|                | Special Programs                                  |                                                                                                             |                      | \$0<br>¢0            |                     | \$0<br>\$64                    | NA                       | NA              |                 |
| 12350          | Special Programs                                  | Physical Impairment - Homebound                                                                             | \$15                 | \$0<br>¢0            | \$2,215             | \$64<br>\$108 611              | 328.4%                   | NA              | -97.1%          |
| 12410          | Special Programs                                  | Emotional Disabilities - Full Time                                                                          | \$0<br>¢107 207      | \$0                  | \$117,617           | \$108,611                      | NA                       | NA              | -7.7%           |
| 12610          | Special Programs                                  | Learning Disability                                                                                         | \$197,387            | \$366,056            | \$476,716           | \$421,485                      | 113.5%                   | 15.1%           | -11.6%          |
| 12810          | Special Programs                                  | Special Education Preschool                                                                                 | \$4,630              | \$0                  | \$0<br>¢0           | \$0<br>¢0                      | -100.0%                  | NA              | NA              |
| 12900          | Special Programs                                  | Other Special Programs                                                                                      | \$3,992              | \$2,475              | \$0<br>¢0           | \$0<br>¢0                      | -100.0%                  | -100.0%         | NA              |
| 13900          | Adult/Continuing Education Programs               | Other Adult/Continuing Ed. Program                                                                          | \$0<br>\$17 (22)     | \$39,000<br>\$12,110 | \$0<br>\$21.871     | \$0<br>\$17.767                | NA<br>0.8%               | -100.0%         | NA              |
| 14300          | Summer School Programs                            | High School                                                                                                 | \$17,622             | \$12,110             | \$21,871            | \$17,767                       | 0.8%                     | 46.7%           | -18.8%          |
| 16100          | Remediation                                       | Remediation Testing                                                                                         | \$7,978<br>¢35,403   | \$156<br>¢21.275     | \$0<br>¢21 702      | \$0<br>¢20.217                 | -100.0%                  | -100.0%         | NA<br>C 400     |
| 16200          | Remediation                                       | Preventive Remediation                                                                                      | \$25,492             | \$21,375             | \$21,702            | \$20,317                       | -20.3%                   | -4.9%           | -6.4%           |
| 17100          | Payments to Other Governmental Units Within State | Transfer Tuition                                                                                            | \$6,358              | \$12,902             | \$140<br>¢54 878    | \$0<br>¢57.671                 | -100.0%                  | -100.0%         | -100.0%         |
| 17300          | Payments to Other Governmental Units Within State | Area Vocat. School (Part. Share)                                                                            | \$26,158             | \$31,056             | \$54,878            | \$57,671                       | 120.5%                   | 85.7%           | 5.1%            |
| 17400          | Payments to Other Governmental Units Within State | Joint Services and Supply - Special Ed.                                                                     | \$103,549            | \$5,657<br>¢0        | \$174,981           | \$187,852                      | 81.4%                    | 3220.6%         | 7.4%            |
| 17500          | Payments to Other Governmental Units Within State | Special Ed Interlocal Agreements                                                                            | \$11,070             | \$0<br>¢110.284      | \$0<br>\$0          | \$0<br>¢0                      | -100.0%                  | NA              | NA              |
| 17600          | Payments to Other Governmental Units Within State | Joint Services and Supply - Other                                                                           | \$31,241             | \$110,284            | \$0<br>¢0           | \$0<br>¢0                      | -100.0%                  | -100.0%         | NA              |
| 17900          | Payments to Other Governmental Units Within State | Other<br>Imp. of Instruction - Service Area Direction                                                       | \$348                | \$0<br>¢0            | \$0<br>¢0           | \$0<br>¢0                      | -100.0%                  | NA              | NA              |
| 22110<br>22120 | Instruction                                       | •                                                                                                           | \$4,646<br>\$0       | \$0<br>\$0           | \$0<br>\$1,599      | \$0<br>\$1 E41                 | -100.0%<br>NA            | NA<br>NA        | NA<br>-3.6%     |
|                | Instruction                                       | Imp. of Instruction - Instruction and Curriculum Dev.<br>Imp. of Instruction - Instructional Staff Training |                      |                      |                     | \$1,541<br>¢0                  |                          |                 |                 |
| 22130<br>22220 | Instruction<br>Instruction                        | Library/Media Services - School Library                                                                     | \$1,625<br>\$108,858 | \$0<br>\$107,135     | \$0<br>\$154,225    | \$0<br>\$162,861               | -100.0%<br>49.6%         | NA<br>52.0%     | NA<br>E 69/     |
| 22220          | Instruction                                       | Library/Media Services - Audiovisual                                                                        | \$319                | \$107,135<br>\$0     |                     |                                | -100.0%                  | 52.0%<br>NA     | 5.6%<br>NA      |
| 22250          | Instruction                                       | Library/Media Services - Computer Assisted Instruc. Services                                                | \$319<br>\$4,086     | ېن<br>\$3,387        | \$0<br>\$0          | \$0<br>\$0                     | -100.0%                  | -100.0%         | NA              |
| 25520          | Central Services                                  | Textbks. for Rent/Resale - Textbks., Workbooks, & Repairs                                                   | \$98,126             | \$3,587<br>\$119,502 | \$0<br>\$51,224     | \$0<br>\$165,242               | -100.0 <i>%</i><br>68.4% | 38.3%           | 222.6%          |
| 25520          | Central Services                                  | Textbks. for Rent/Resale - Other Textbook Rental Service                                                    | \$98,120<br>\$501    |                      |                     |                                | 112.2%                   | -41.4%          | -56.6%          |
| 25540<br>26497 | Category not Specified                            | Teachers Retir. Fund - 07 Acct. Code                                                                        | \$301<br>\$199,151   | \$1,815<br>\$0       | \$2,449<br>\$0      | \$1,063<br>\$0                 | -100.0%                  | -41.4%<br>NA    | -50.0%<br>NA    |
| 20497          | Student Academic A                                |                                                                                                             | \$3,945,751          | \$5,046,417          | \$5,026,569         | \$0<br><b>\$5,411,032</b>      | -100.0%<br>37.1%         | <b>7.2%</b>     | 7.6%            |
|                | Student Addenne A                                 |                                                                                                             | <b>73,343,731</b>    | \$5,040,417          | <i>43,020,303</i>   | <i>Ş</i> , <del>,</del> 11,032 | 57.1/0                   | 7.270           | 7.078           |
|                |                                                   | Student Instructional Support                                                                               |                      |                      |                     |                                |                          |                 |                 |
| 21130          | Students                                          | Attend. & Social Work Serv Social Work Services                                                             | \$55,677             | \$70,569             | \$55,784            | \$57,200                       | 2.7%                     | -18.9%          | 2.5%            |
| 21220          | Students                                          | Guidance Services - Counseling Services                                                                     | \$105,232            | \$143,693            | \$150,919           | \$126,280                      | 20.0%                    | -12.1%          | -16.3%          |
| 21340          | Students                                          | Health Services - Nurse Services                                                                            | \$35,334             | \$50,953             | \$63,261            | \$67,156                       | 90.1%                    | 31.8%           | 6.2%            |
| 21520          | Students                                          | Speech Path. & Audio. Serv Speech Pathology Services                                                        | \$50,792             | \$68,027             | \$79,638            | \$92,778                       | 82.7%                    | 36.4%           | 16.5%           |
| 24100          | School Administration                             | Office of The Principal                                                                                     | \$380,685            | \$447,489            | \$526,161           | \$550,543                      | 44.6%                    | 23.0%           | 4.6%            |
|                | Student Instruction                               | nal Support Total                                                                                           | \$627,719            | \$780,732            | \$875,763           | \$893,956                      | 42.4%                    | 14.5%           | 2.1%            |
|                |                                                   |                                                                                                             |                      |                      |                     |                                |                          |                 |                 |
|                |                                                   | Overhead and Operational                                                                                    |                      |                      |                     |                                |                          |                 |                 |
| 23110          | General Administration                            | Board of Education - Service Area Direction                                                                 | \$17,272             | \$18,978             | \$16,130            | \$17,528                       | 1.5%                     | -7.6%           | 8.7%            |
| 23150          | General Administration                            | Board of Education - Legal Services                                                                         | \$4,230              | \$19,111             | \$12,356            | \$10,540                       | 149.2%                   | -44.8%          | -14.7%          |
| 23160          | General Administration                            | Board of Education - Promotion Expenses                                                                     | \$1,513              | \$2,001              | \$1,552             | \$1,969                        | 30.2%                    | -1.6%           | 26.8%           |
| 23190          | General Administration                            | Board of Education - Other Governing Body Services                                                          | \$544                | \$5,414              | \$584               | \$620                          | 14.0%                    | -88.5%          | 6.2%            |
| 23210          | General Administration                            | Executive Administration - Office of The Superintendent                                                     | \$145,203            | \$206,365            | \$219,318           | \$230,150                      | 58.5%                    | 11.5%           | 4.9%            |
| 25160          | Central Services                                  | Fiscal Services - Financial Accounting                                                                      | \$66,774             | \$87,168             | \$70,469            | \$63,167                       | -5.4%                    | -27.5%          | -10.4%          |
| 25191          | Central Services                                  | Fiscal Services - Other - Refund of Revenue                                                                 | \$343                | \$723                | \$261               | \$294                          | -14.2%                   | -59.4%          | 12.8%           |
| 25199          | Central Services                                  | Fiscal Services - Other - Other                                                                             | \$15                 | \$15                 | \$20                | \$20                           | 33.3%                    | 33.3%           | 0.0%            |
| 25790          | Central Services                                  | Personnel Services - Other Personnel Services                                                               | \$0                  | \$41                 | \$0                 | \$0                            | NA                       | -100.0%         | NA              |
|                |                                                   |                                                                                                             |                      |                      |                     |                                |                          |                 |                 |

|                            |                                                      | Clinton Prairie School Corp (1160)                                                   |                           |                             |                               |                        | Pe       | rcent Change     |                |
|----------------------------|------------------------------------------------------|--------------------------------------------------------------------------------------|---------------------------|-----------------------------|-------------------------------|------------------------|----------|------------------|----------------|
|                            |                                                      |                                                                                      |                           |                             |                               | -                      | 2006 to  | 2009 to          | 2015 to        |
| Account                    |                                                      |                                                                                      | FY 2006                   | FY 2009                     | FY 2015                       | FY 2016                | 2016     | 2016             | 2016           |
| 25850                      | Central Services                                     | Admin. Tech. Services - Network Support                                              | \$0                       | \$0                         | \$0                           | \$10,823               | NA       | NA               | NA             |
| 25890                      | Central Services                                     | Other Technology Services                                                            | \$238                     | \$0                         | \$0                           | \$0                    | -100.0%  | NA               | NA             |
| 25990                      | Central Services                                     | Other Supp. Serv. Cent. Serv Other Supp. Serv Central                                | \$22,661                  | \$3,326                     | \$1,188                       | \$1,014                | -95.5%   | -69.5%           | -14.6%         |
| 26200                      | Operation and Maintenance of Plant Services          | Maintenance of Buildings                                                             | \$749,876                 | \$834,151                   | \$724,609                     | \$712,676              | -5.0%    | -14.6%           | -1.6%          |
| 26300                      | Operation and Maintenance of Plant Services          | Maintenance of Grounds                                                               | \$848                     | \$3,549                     | \$250                         | \$0                    | -100.0%  | -100.0%          | -100.0%        |
| 26400                      | Operation and Maintenance of Plant Services          | Maintenance of Equipment                                                             | \$311,424                 | \$473,395                   | \$256,662                     | \$265,536              | -14.7%   | -43.9%           | 3.5%           |
| 26495                      | Category not Specified                               | Supp., Cent., Oth. Staff Serv.; Off. Bonds - 07 Acc. Code                            | \$350                     | \$0                         | \$0                           | \$0                    | -100.0%  | NA               | NA             |
| 26499                      | Category not Specified                               | Other - 2007 Account Code                                                            | \$858                     | \$0                         | \$0                           | \$0                    | -100.0%  | NA               | NA             |
| 26600                      | Operation and Maintenance of Plant Services          | Security Services                                                                    | \$2,051                   | \$1,000                     | \$0                           | \$0                    | -100.0%  | -100.0%          | NA             |
| 26700                      | Operation and Maintenance of Plant Services          | Insurance                                                                            | \$72,775                  | \$82,525                    | \$116,428                     | \$109,202              | 50.1%    | 32.3%            | -6.2%          |
| 27010                      | Student Transportation                               | Service Area Direction                                                               | \$33,393                  | \$69,105                    | \$0                           | \$0                    | -100.0%  | -100.0%          | NA             |
| 27100                      | Student Transportation                               | Vehicle Operation                                                                    | \$223,705                 | \$330,790                   | \$342,910                     | \$336,757              | 50.5%    | 1.8%             | -1.8%          |
| 27300                      | Student Transportation                               | Vehicle Servicing and Maintenance                                                    | \$183,211                 | \$250,578                   | \$247,676                     | \$190,893              | 4.2%     | -23.8%           | -22.9%         |
| 27400                      | Student Transportation                               | Purchase of School Buses                                                             | \$120,058                 | \$110,899                   | \$0                           | \$318,102              | 165.0%   | 186.8%           | NA             |
| 27500                      | Student Transportation                               | Insurance on Buses                                                                   | \$19,914                  | \$15,249                    | \$22,770                      | \$20,276               | 1.8%     | 33.0%            | -11.0%         |
| 31100                      | Food Services Operations                             | Service Area Direction                                                               | \$129,842                 | \$0<br>¢102 788             | \$0                           | \$0<br>\$282.C22       | -100.0%  | NA               | NA<br>F 294    |
| 31200                      | Food Services Operations                             | Food Preparation and Dispensing                                                      | \$0<br>\$150 870          | \$192,788<br>ذم             | \$269,340                     | \$283,622              | NA       | 47.1%            | 5.3%           |
| 31300                      | Food Services Operations                             | Food Delivery                                                                        | \$150,870                 | \$0                         | \$0                           | \$0<br>¢222.265        | -100.0%  | NA               | NA<br>Z OV     |
| 31400<br>31900             | Food Services Operations<br>Food Services Operations | Food Purchases<br>Other Food Services                                                | \$0<br>\$0                | \$199,776<br>\$306          | \$242,418<br>\$7,351          | \$223,265<br>\$8,106   | NA<br>NA | 11.8%<br>2549.3% | -7.9%<br>10.3% |
| 31900                      | Overhead and Op                                      |                                                                                      | \$0<br><b>\$2,257,968</b> | \$306<br><b>\$2,907,253</b> | \$7,351<br><b>\$2,552,290</b> | \$8,106<br>\$2,804,562 | 24.2%    | - <b>3.5%</b>    | 10.3%<br>9.9%  |
|                            | Overhead and Op                                      |                                                                                      | <i><b>Ş</b>2,257,908</i>  | 32,307,233                  | ŞZ,33Z,290                    | <b>32,004,</b> 302     | 24.270   | -3.3%            | 9.9%           |
|                            |                                                      | Non Operational                                                                      |                           |                             |                               |                        |          |                  |                |
| 33400                      | Category not Specified                               | Athletic Coaches                                                                     | \$28,801                  | \$86,745                    | \$119,923                     | \$108,559              | 276.9%   | 25.1%            | -9.5%          |
| 33990                      | Other Community Services                             | Other                                                                                | \$1,464                   | \$1,082                     | \$0                           | \$0                    | -100.0%  | -100.0%          | NA             |
| 45100                      | Building Acquisition, Construction and Improvement   | Building Acquisition, Const. and Improv.                                             | \$0                       | \$0                         | \$0                           | \$226,560              | NA       | NA               | NA             |
| 45500                      | Building Acquisition, Construction and Improvement   | Rent of Build., Facilities, and Equip.                                               | \$67,103                  | \$268,248                   | \$218,344                     | \$216,595              | 222.8%   | -19.3%           | -0.8%          |
| 47000                      | Category not Specified                               | Purchase of Mobile or Fixed Equipment                                                | \$483,640                 | \$421,920                   | \$249,067                     | \$472,461              | -2.3%    | 12.0%            | 89.7%          |
| 51100                      | Principal on Debt                                    | Bonds                                                                                | \$344,839                 | \$0                         | \$324,220                     | \$322,195              | -6.6%    | NA               | -0.6%          |
| 51500                      | Principal on Debt                                    | Bond Anticipation Notes                                                              | \$0                       | \$356,839                   | \$0                           | \$0                    | NA       | -100.0%          | NA             |
| 51600                      | Principal on Debt                                    | Other DLGF Approved Debt                                                             | \$0                       | \$500                       | \$670                         | \$0                    | NA       | -100.0%          | -100.0%        |
| 52100                      | Interest on Debt                                     | Bonds                                                                                | \$109,044                 | \$0                         | \$0                           | \$0                    | -100.0%  | NA               | NA             |
| 52200                      | Interest on Debt                                     | Temporary Loans                                                                      | \$8,772                   | \$71,006                    | \$0                           | \$0                    | -100.0%  | -100.0%          | NA             |
| 53100                      | Lease Rental                                         | Buildings-Principal                                                                  | \$1,460,676               | \$1,385,000                 | \$1,489,000                   | \$1,489,500            | 2.0%     | 7.5%             | 0.0%           |
| 54100                      | Advancements and Obligations                         | Veterans' Memorial Fund - Principal                                                  | \$35,350                  | \$0                         | \$0                           | \$0                    | -100.0%  | NA               | NA             |
| 54200                      | Advancements and Obligations                         | Common School Fund - Principal                                                       | \$79,468                  | \$0                         | \$0                           | \$0                    | -100.0%  | NA               | NA             |
|                            | Non Operation                                        | onal Total                                                                           | \$2,619,157               | \$2,591,339                 | \$2,401,224                   | \$2,835,870            | 8.3%     | 9.4%             | 18.1%          |
|                            |                                                      |                                                                                      |                           |                             |                               |                        |          |                  |                |
| 26404 644                  |                                                      | Prorated by Fund                                                                     | ¢67.600                   | <u> </u>                    | <u> </u>                      | ć.                     | 81.5     | A 1 A            | A 1 A          |
| 26491 - SAA                | NA                                                   | PERF - 2007 Account Code                                                             | \$67,602                  | \$0<br>¢0                   | \$0<br>¢0                     | \$0<br>¢0              | NA       | NA               | NA             |
| 26491 - SIS                | NA                                                   | PERF - 2007 Account Code                                                             | \$12,118                  | \$0<br>\$0                  | \$0<br>¢0                     | \$0<br>\$0             | NA       | NA               | NA             |
| 26491 - O&O                |                                                      | PERF - 2007 Account Code                                                             | \$29,641                  | \$0<br>¢0                   | \$0<br>¢0                     | \$0<br>\$0             | NA       | NA               | NA             |
| 26491 - NO                 |                                                      | PERF - 2007 Account Code                                                             | \$717                     | \$0<br>\$0                  | \$0<br>¢0                     | \$0<br>\$0             | NA       | NA               | NA             |
| 26492 - SAA                |                                                      | Social Security - 2007 Account Code                                                  | \$258,874                 | \$0<br>\$0                  | \$0<br>\$0                    | \$0<br>\$0             | NA       | NA               | NA             |
| 26492 - SIS<br>26492 - O&O |                                                      | Social Security - 2007 Account Code                                                  | \$46,923                  | \$0<br>\$0                  | \$0<br>\$0                    | \$0<br>\$0             | NA       | NA               | NA             |
| 26492 - 0&0<br>26492 - NO  | NA<br>NA                                             | Social Security - 2007 Account Code<br>Social Security - 2007 Account Code           | \$75,991<br>\$2,206       | \$0<br>\$0                  | \$0<br>\$0                    | \$0<br>\$0             | NA<br>NA | NA               | NA<br>NA       |
| 26492 - NO<br>26494 - SAA  | NA                                                   | Group Insurance - 2007 Account Code                                                  |                           | \$0<br>\$0                  | \$0<br>\$0                    | \$0<br>\$0             | NA       | NA<br>NA         | NA             |
|                            |                                                      |                                                                                      | \$392,283                 | -                           | \$0<br>\$0                    | -                      |          |                  | NA<br>NA       |
| 26494 - SIS<br>26494 - O&O | NA<br>NA                                             | Group Insurance - 2007 Account Code<br>Group Insurance - 2007 Account Code           | \$69,210<br>\$148,741     | \$0<br>\$0                  | \$0<br>\$0                    | \$0<br>\$0             | NA<br>NA | NA<br>NA         | NA<br>NA       |
| 26494 - 0&0<br>26494 - NO  | NA                                                   | Group Insurance - 2007 Account Code<br>Group Insurance - 2007 Account Code           |                           | \$0<br>\$0                  | \$0<br>\$0                    | \$0<br>\$0             | NA       | NA               | NA             |
| 26494 - NO<br>26496 - SAA  | NA<br>NA                                             | Group Insurance - 2007 Account Code<br>Unemployment Compensation - 2007 Account Code | \$3,257<br>\$3,562        | \$0<br>\$0                  | \$0<br>\$0                    | \$0<br>\$0             | NA<br>NA | NA<br>NA         | NA<br>NA       |
| 26496 - SAA<br>26496 - SIS | NA                                                   | Unemployment Compensation - 2007 Account Code                                        | \$3,562<br>\$684          | \$0<br>\$0                  | \$0<br>\$0                    | \$0<br>\$0             | NA       | NA               | NA             |
| 26496 - 313<br>26496 - 0&0 | NA                                                   | Unemployment Compensation - 2007 Account Code                                        | \$683                     | \$0<br>\$0                  | \$0<br>\$0                    | \$0<br>\$0             | NA       | NA               | NA             |
| 20490 - 000                |                                                      | onemployment compensation - 2007 Account Coue                                        | دەەب                      | γu                          | ŞU                            | γU                     | INA      | NA               | NA             |