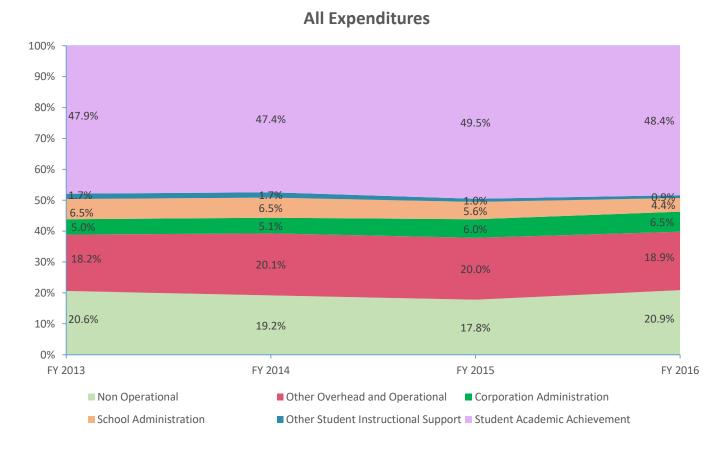

| Instructional Expenditures    |                      |            |                      |            |             |            |             |            |             |            |             |            |
|-------------------------------|----------------------|------------|----------------------|------------|-------------|------------|-------------|------------|-------------|------------|-------------|------------|
|                               | FY 2006 <sup>1</sup> |            | FY 2009 <sup>2</sup> |            | FY 2013     |            | FY 2014     |            | FY 2015     |            | FY 2016     |            |
| Expenditure Type              | Amount               | % of Total | Amount               | % of Total | Amount      | % of Total | Amount      | % of Total | Amount      | % of Total | Amount      | % of Total |
| Student Academic Achievement  | \$4,791,368          | 52.7%      | \$6,072,279          | 57.5%      | \$5,487,693 | 47.9%      | \$5,014,675 | 47.4%      | \$5,409,019 | 49.5%      | \$5,710,356 | 48.4%      |
| Student Instructional Support | \$741,985            | 8.2%       | \$791,195            | 7.5%       | \$947,784   | 8.3%       | \$871,992   | 8.2%       | \$724,140   | 6.6%       | \$630,865   | 5.3%       |
| Total                         | \$5,533,353          | 60.9%      | \$6,863,474          | 65.0%      | \$6,435,477 | 56.2%      | \$5,886,667 | 55.7%      | \$6,133,160 | 56.2%      | \$6,341,221 | 53.7%      |

| Non Instructional Expenditures |                      |            |                      |            |              |            |              |            |              |            |              |            |
|--------------------------------|----------------------|------------|----------------------|------------|--------------|------------|--------------|------------|--------------|------------|--------------|------------|
|                                | FY 2006 <sup>1</sup> |            | FY 2009 <sup>2</sup> |            | FY 2013      |            | FY 2014      |            | FY 2015      |            | FY 2016      |            |
| Expenditure Type               | Amount               | % of Total | Amount               | % of Total | Amount       | % of Total | Amount       | % of Total | Amount       | % of Total | Amount       | % of Total |
| Overhead and Operational       | \$2,389,379          | 26.3%      | \$2,578,527          | 24.4%      | \$2,660,451  | 23.2%      | \$2,659,362  | 25.1%      | \$2,845,355  | 26.1%      | \$2,999,976  | 25.4%      |
| Non Operational                | \$1,161,323          | 12.8%      | \$1,111,184          | 10.5%      | \$2,364,819  | 20.6%      | \$2,029,699  | 19.2%      | \$1,943,496  | 17.8%      | \$2,466,749  | 20.9%      |
| Not Categorized                | \$0                  | 0.0%       | \$0                  | 0.0%       | \$0          | 0.0%       | \$0          | 0.0%       | \$0          | 0.0%       | \$0          | 0.0%       |
| Total                          | \$3,550,702          | 39.1%      | \$3,689,711          | 35.0%      | \$5,025,271  | 43.8%      | \$4,689,060  | 44.3%      | \$4,788,850  | 43.8%      | \$5,466,726  | 46.3%      |
|                                |                      |            |                      |            |              |            |              |            |              |            |              |            |
| Grand Total                    | \$9,084,055          |            | \$10,553,185         |            | \$11,460,748 |            | \$10,575,728 |            | \$10,922,010 |            | \$11,807,946 |            |

# **Operational Expenditures Only<sup>3</sup>**

■ Other Student Instructional Support ■ Student Academic Achievement

■ Other Overhead and Operational ■ Corporation Administration

Note 1: FY 2006 is included per IC 20-42.5-3-5. The Prorated by Fund accounts are included in the appropriate expenditure category. Note 2: FY 2009 is included because it is the first year that the State Board of Accounts used the Accounting and Financial Regulatory Reporting Manual that is currently in place. Note 3: Operational expenditures exclude: Non Operational expenditure type, Property object codes, and Adult/Continuing Education accounts.