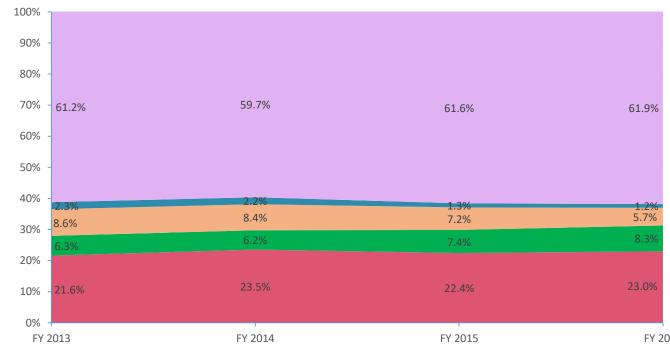

# **Operational Expenditures Only<sup>3</sup>**

■ Other Student Instructional Support ■ Student Academic Achievement

■ Other Overhead and Operational ■ Corporation Administration

Note 1: FY 2006 is included per IC 20-42.5-3-5. The Prorated by Fund accounts are included in the appropriate expenditure category. Note 2: FY 2009 is included because it is the first year that the State Board of Accounts used the Accounting and Financial Regulatory Reporting Manual that is currently in place. Note 3: Operational expenditures exclude: Non Operational expenditure type, Property object codes, and Adult/Continuing Education accounts.