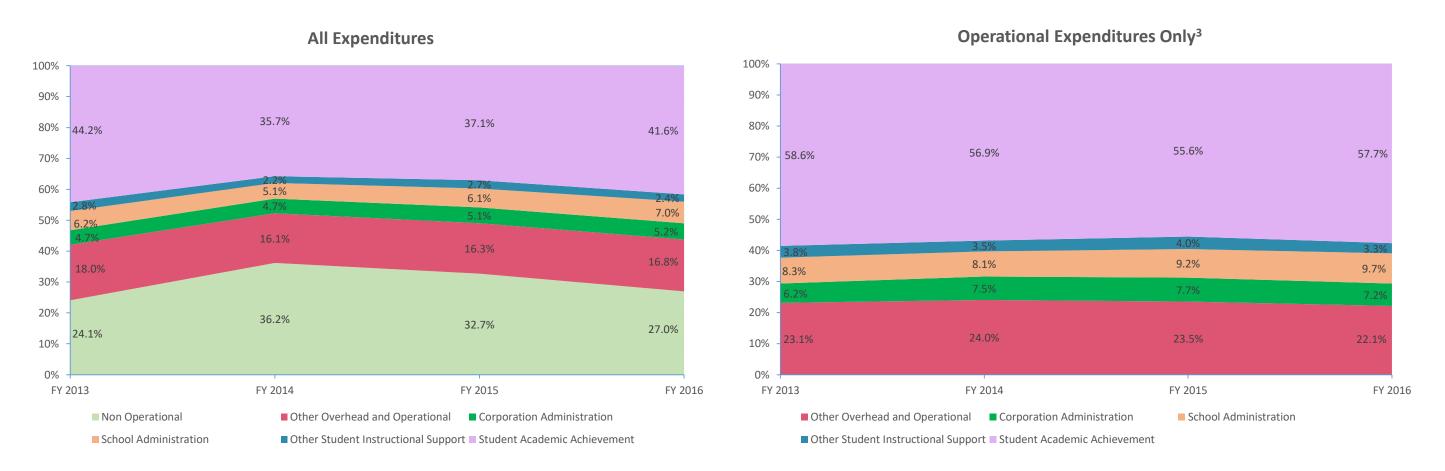

| Instructional Expenditures    |                      |            |                      |            |             |            |             |            |             |            |             |            |
|-------------------------------|----------------------|------------|----------------------|------------|-------------|------------|-------------|------------|-------------|------------|-------------|------------|
|                               | FY 2006 <sup>1</sup> |            | FY 2009 <sup>2</sup> |            | FY 2013     |            | FY 2014     |            | FY 2015     |            | FY 2016     |            |
| Expenditure Type              | Amount               | % of Total | Amount               | % of Total | Amount      | % of Total | Amount      | % of Total | Amount      | % of Total | Amount      | % of Total |
| Student Academic Achievement  | \$7,786,034          | 52.0%      | \$8,020,082          | 49.3%      | \$7,051,274 | 44.2%      | \$6,882,231 | 35.7%      | \$6,760,233 | 37.1%      | \$7,569,148 | 41.6%      |
| Student Instructional Support | \$1,180,325          | 7.9%       | \$1,455,673          | 9.0%       | \$1,445,642 | 9.1%       | \$1,398,490 | 7.3%       | \$1,603,323 | 8.8%       | \$1,701,498 | 9.4%       |
| Total                         | \$8,966,359          | 59.9%      | \$9,475,755          | 58.3%      | \$8,496,916 | 53.2%      | \$8,280,721 | 43.0%      | \$8,363,557 | 45.9%      | \$9,270,646 | 51.0%      |

| Non Instructional Expenditures |                      |            |                      |            |              |            |              |            |              |            |              |            |
|--------------------------------|----------------------|------------|----------------------|------------|--------------|------------|--------------|------------|--------------|------------|--------------|------------|
|                                | FY 2006 <sup>1</sup> |            | FY 2009 <sup>2</sup> |            | FY 2013      |            | FY 2014      |            | FY 2015      |            | FY 2016      |            |
| Expenditure Type               | Amount               | % of Total | Amount               | % of Total | Amount       | % of Total | Amount       | % of Total | Amount       | % of Total | Amount       | % of Total |
| Overhead and Operational       | \$2,925,998          | 19.5%      | \$3,351,570          | 20.6%      | \$3,619,562  | 22.7%      | \$4,010,471  | 20.8%      | \$3,911,312  | 21.4%      | \$4,007,872  | 22.0%      |
| Non Operational                | \$3,075,858          | 20.5%      | \$3,433,964          | 21.1%      | \$3,844,939  | 24.1%      | \$6,966,943  | 36.2%      | \$5,966,041  | 32.7%      | \$4,903,371  | 27.0%      |
| Not Categorized                | \$0                  | 0.0%       | \$0                  | 0.0%       | \$0          | 0.0%       | \$0          | 0.0%       | \$0          | 0.0%       | \$0          | 0.0%       |
| Total                          | \$6,001,857          | 40.1%      | \$6,785,534          | 41.7%      | \$7,464,501  | 46.8%      | \$10,977,414 | 57.0%      | \$9,877,353  | 54.1%      | \$8,911,243  | 49.0%      |
|                                |                      |            |                      |            |              |            |              |            |              |            |              |            |
| Grand Total                    | \$14,968,216         |            | \$16,261,289         |            | \$15,961,417 |            | \$19,258,135 |            | \$18,240,909 |            | \$18,181,889 |            |

Note 1: FY 2006 is included per IC 20-42.5-3-5. The Prorated by Fund accounts are included in the appropriate expenditure category.

Note 2: FY 2009 is included because it is the first year that the State Board of Accounts used the Accounting and Financial Regulatory Reporting Manual that is currently in place.

Note 3: Operational expenditures exclude: Non Operational expenditure type, Property object codes, and Adult/Continuing Education accounts.

|                |                                                   | Clarksville Com School Corp (1000)                                                             |                  |                 |             |             | Pei           | rcent Change  | 2             |
|----------------|---------------------------------------------------|------------------------------------------------------------------------------------------------|------------------|-----------------|-------------|-------------|---------------|---------------|---------------|
|                |                                                   |                                                                                                |                  |                 |             | _           | 2006 to       | 2009 to       | 2015 to       |
| Account        |                                                   |                                                                                                | FY 2006          | FY 2009         | FY 2015     | FY 2016     | 2016          | 2016          | 2016          |
|                |                                                   | Student Academic Achievement                                                                   | ·                | ·               | ·           |             |               |               |               |
| 11050          | Regular Programs                                  | Full Day Kindergarten                                                                          | \$0              | \$136,685       | \$320,523   | \$344,897   | NA            | 152.3%        | 7.6%          |
| 11100          | Regular Programs                                  | Elementary                                                                                     | \$1,905,062      | \$2,490,043     | \$1,660,636 | \$1,671,050 | -12.3%        | -32.9%        | 0.6%          |
| 11200          | Regular Programs                                  | Middle/Junior High                                                                             | \$939,946        | \$1,352,851     | \$1,205,966 | \$1,232,087 | 31.1%         | -8.9%         | 2.2%          |
| 11300          | Regular Programs                                  | High School                                                                                    | \$1,192,840      | \$1,565,774     | \$1,658,134 | \$1,703,557 | 42.8%         | 8.8%          | 2.7%          |
| 11350<br>11450 | Regular Programs                                  | High School - Academic Honors Diploma                                                          | \$0<br>\$31.043  | \$0<br>\$14.660 | \$19,990    | \$38,850    | NA<br>-100.0% | NA<br>-100.0% | 94.3%         |
| 11610          | Regular Programs                                  | Vocational Education - Consumer and Homemaking Alternative Education Programs - Elementary     | \$31,942<br>\$60 | \$14,660<br>\$0 | \$0<br>\$0  | \$0<br>\$0  | -100.0%       | -100.0%<br>NA | NA<br>NA      |
| 12110          | Regular Programs Special Programs                 | Gifted and Talented - Gifted And Talented                                                      | \$13,254         | ېن<br>(\$200)   | \$15,000    | \$0<br>\$0  | -100.0%       | 100.0%        | -100.0%       |
| 12110          | Special Programs                                  | Gifted and Talented - Gifted And Talented  Gifted and Talented - High Ability Student Programs | \$13,234<br>\$0  | \$51,245        | \$15,000    | \$0<br>\$0  | -100.0%<br>NA | -100.0%       | -100.0%<br>NA |
| 12210          | Special Programs                                  | Mental Disabilities - Mild Mental Disabilities                                                 | \$255,750        | \$462,329       | \$211,210   | \$238,656   | -6.7%         | -48.4%        | 13.0%         |
| 12350          | Special Programs                                  | Physical Impairment - Homebound                                                                | \$2,249          | \$9,365         | \$1,140     | \$4,382     | 94.8%         | -53.2%        | 284.3%        |
| 12420          | Special Programs                                  | Emotional Disabilities - All Others                                                            | \$0              | \$0             | \$0         | \$6,929     | NA            | NA            | NA            |
| 12510          | Special Programs                                  | Culturally Different - Communication Disorders                                                 | \$3,653          | \$881           | \$0         | \$14,018    | 283.7%        | 1491.4%       | NA            |
| 12520          | Special Programs                                  | Culturally Different - Compensatory                                                            | \$8,730          | \$783           | \$0         | \$0         | -100.0%       | -100.0%       | NA            |
| 12610          | Special Programs                                  | Learning Disability                                                                            | \$479,677        | \$535,816       | \$511,790   | \$553,248   | 15.3%         | 3.3%          | 8.1%          |
| 12710          | Special Programs                                  | Equal Opportunity At Risk                                                                      | \$122,123        | \$0             | \$86,056    | \$125,235   | 2.5%          | NA            | 45.5%         |
| 12810          | Special Programs                                  | Special Education Preschool                                                                    | \$4,500          | \$71,159        | \$125,928   | \$128,123   | 2747.0%       | 80.1%         | 1.7%          |
| 12900          | Special Programs                                  | Other Special Programs                                                                         | \$2,316          | \$692           | \$1,841     | \$2,313     | -0.1%         | 234.1%        | 25.7%         |
| 13100          | Adult/Continuing Education Programs               | Instruction                                                                                    | \$17,583         | \$32,742        | \$0         | , ,<br>\$0  | -100.0%       | -100.0%       | NA            |
| 13200          | Adult/Continuing Education Programs               | Advanced Adult Education                                                                       | \$3,406          | \$1,680         | ,<br>\$0    | ,<br>\$0    | -100.0%       | -100.0%       | NA            |
| 13600          | Adult/Continuing Education Programs               | Special Interest Programs                                                                      | \$7,851          | \$6,225         | ,<br>\$0    | ,<br>\$0    | -100.0%       | -100.0%       | NA            |
| 13900          | Adult/Continuing Education Programs               | Other Adult/Continuing Ed. Program                                                             | \$2,541          | \$2,430         | \$0         | \$0         | -100.0%       | -100.0%       | NA            |
| 14100          | Summer School Programs                            | Elementary                                                                                     | \$1,406          | \$0             | \$0         | \$0         | -100.0%       | NA            | NA            |
| 14200          | Summer School Programs                            | Middle/Junior High School                                                                      | \$1,395          | \$4,775         | \$0         | \$0         | -100.0%       | -100.0%       | NA            |
| 14300          | Summer School Programs                            | High School                                                                                    | \$12,083         | \$18,293        | \$9,171     | \$6,279     | -48.0%        | -65.7%        | -31.5%        |
| 16200          | Remediation                                       | Preventive Remediation                                                                         | \$77,199         | \$5,111         | \$0         | \$0         | -100.0%       | -100.0%       | NA            |
| 17300          | Payments to Other Governmental Units Within State | Area Vocat. School (Part. Share)                                                               | \$155,074        | \$203,433       | \$232,275   | \$216,428   | 39.6%         | 6.4%          | -6.8%         |
| 17400          | Payments to Other Governmental Units Within State | Joint Services and Supply - Special Ed.                                                        | \$226,114        | \$409,079       | \$357,088   | \$307,911   | 36.2%         | -24.7%        | -13.8%        |
| 17700          | Payments to Other Governmental Units Within State | Interlocal Agreements - Other                                                                  | \$9,000          | \$700           | \$0         | \$0         | -100.0%       | -100.0%       | NA            |
| 17900          | Payments to Other Governmental Units Within State | Other                                                                                          | \$0              | \$0             | \$0         | \$33,930    | NA            | NA            | NA            |
| 22110          | Instruction                                       | Imp. of Instruction - Service Area Direction                                                   | \$0              | \$0             | \$2,062     | \$44,181    | NA            | NA            | 2042.6%       |
| 22120          | Instruction                                       | Imp. of Instruction - Instruction and Curriculum Dev.                                          | \$252,691        | \$107,579       | \$124,401   | \$51,875    | -79.5%        | -51.8%        | -58.3%        |
| 22130          | Instruction                                       | Imp. of Instruction - Instructional Staff Training                                             | \$0              | \$0             | \$0         | \$33,241    | NA            | NA            | NA            |
| 22190          | Instruction                                       | Imp. of Instruction - Other Imp. of Instruct. Services                                         | \$4,826          | \$3,013         | \$0         | \$20,907    | 333.2%        | 593.9%        | NA            |
| 22220          | Instruction                                       | Library/Media Services - School Library                                                        | \$157,637        | \$195,860       | \$149,646   | \$176,162   | 11.8%         | -10.1%        | 17.7%         |
| 22250          | Instruction                                       | Library/Media Services - Computer Assisted Instruc. Services                                   | \$98             | \$866           | \$0         | \$0         | -100.0%       | -100.0%       | NA            |
| 22290          | Instruction                                       | Library/Media Services - Other Educational Media Services                                      | \$8,726          | \$7,866         | \$1,369     | \$11,844    | 35.7%         | 50.6%         | 765.2%        |
| 22310          | Instruction                                       | Instruc. Related Tech Tech. Service Supervision and Admin.                                     | \$0              | \$0             | \$0         | \$134,075   | NA            | NA            | NA            |
| 22360          | Instruction                                       | Instruc. Related Tech Network Support                                                          | \$111,425        | \$167,487       | \$0         | \$7,400     | -93.4%        | -95.6%        | NA            |
| 22380          | Instruction                                       | Instruc. Related Tech PD for Instr. Focused Tech. Pers.                                        | \$0              | \$0             | \$0         | \$80        | NA            | NA            | NA            |
| 22900          | Instruction                                       | Other Support Service - Instruct. Staff                                                        | \$0              | \$22,620        | \$11,206    | \$14,109    | NA            | -37.6%        | 25.9%         |
| 25520          | Central Services                                  | Textbks. for Rent/Resale - Textbks., Workbooks, & Repairs                                      | \$0              | \$118,238       | \$54,801    | \$447,383   | NA            | 278.4%        | 716.4%        |
| 25560          | Central Services                                  | Textbks. for Rent/Resale - Public Information Services                                         | \$20,503         | \$20,000        | \$0         | \$0         | -100.0%       | -100.0%       | NA            |
| 26497          | Category not Specified                            | Teachers Retir. Fund - 07 Acct. Code                                                           | \$398,392        | \$0             | \$0         | \$0         | -100.0%       | NA            | NA            |
|                | Student Academic A                                | chievement Total                                                                               | \$6,430,053      | \$8,020,082     | \$6,760,233 | \$7,569,148 | 17.7%         | -5.6%         | 12.0%         |
|                |                                                   | Student Instructional Support                                                                  |                  |                 |             |             |               |               |               |
| 21130          | Students                                          | Attend. & Social Work Serv Social Work Services                                                | \$0              | \$0             | \$0         | \$48,151    | NA            | NA            | NA            |
| 21220          | Students                                          | Guidance Services - Counseling Services                                                        | \$58,080         | \$123,036       | \$235,980   | \$154,352   | 165.8%        | 25.5%         | -34.6%        |
| 21290          | Students                                          | Guidance Services - Other Guidance Services                                                    | \$2,063          | \$1,175         | \$0         | \$0         | -100.0%       | -100.0%       | NA            |
| 21340          | Students                                          | Health Services - Nurse Services                                                               | \$66,592         | \$84,661        | \$103,896   | \$85,286    | 28.1%         | 0.7%          | -17.9%        |
| 21390          | Students                                          | Health Services - Other Health Services                                                        | \$2,665          | \$3,586         | \$8,728     | \$8,481     | 218.2%        | 136.5%        | -2.8%         |
| 21520          | Students                                          | Speech Path. & Audio. Serv Speech Pathology Services                                           | \$100,206        | \$137,153       | \$139,198   | \$134,265   | 34.0%         | -2.1%         | -3.5%         |
| 24100          | School Administration                             | Office of The Principal                                                                        | \$767,010        | \$1,105,638     | \$1,115,522 | \$1,169,269 | 52.4%         | 5.8%          | 4.8%          |
|                |                                                   | •                                                                                              | . ,              | . , ,           | . , ,       | . , ,       | •             | •             | - *           |