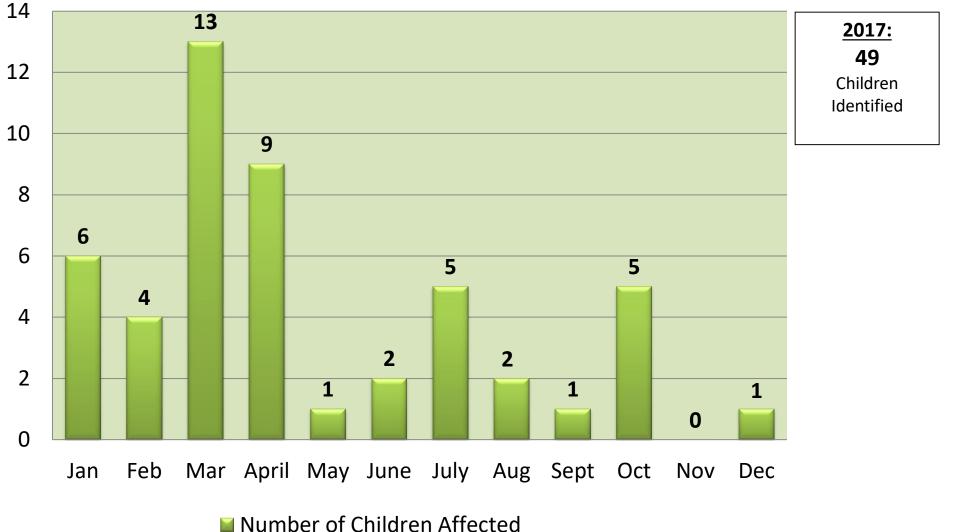

## Indiana State Police Children Identified in Clandestine Lab Environments 2017