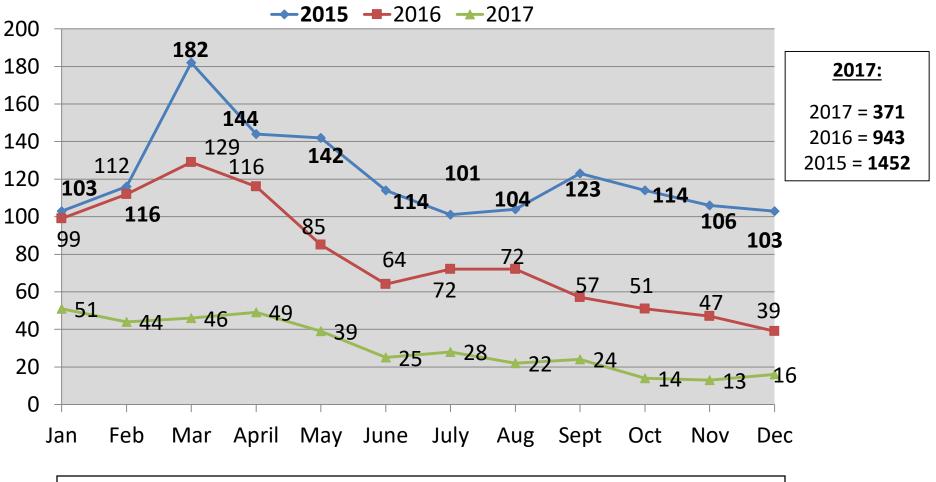

# Annual Comparison ISP Clandestine Lab Incidents 2015 – 2017

Percent Change Year-to-Date, **2015** to **2016** = -**35.06%** Percent Change Year-to-Date, **2016** to **2017** = -**60.66%** Percent Change Year-to-Date, all years shown (**2015** to **2017**) = -**74.45%** ISP Lab Incidents Only