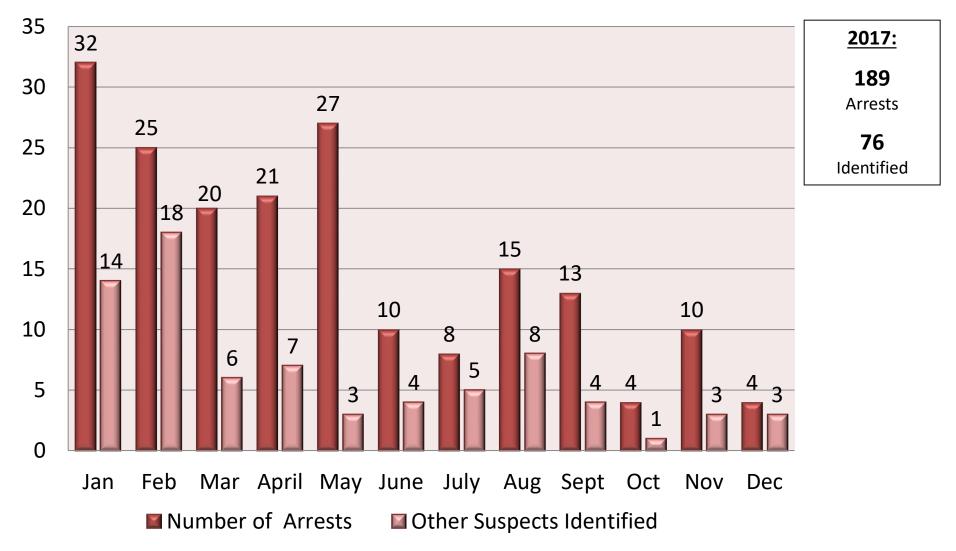

#### Indiana State Police Clandestine Lab Arrests & Suspects Identified But Not Arrested at Time of Lab - 2017