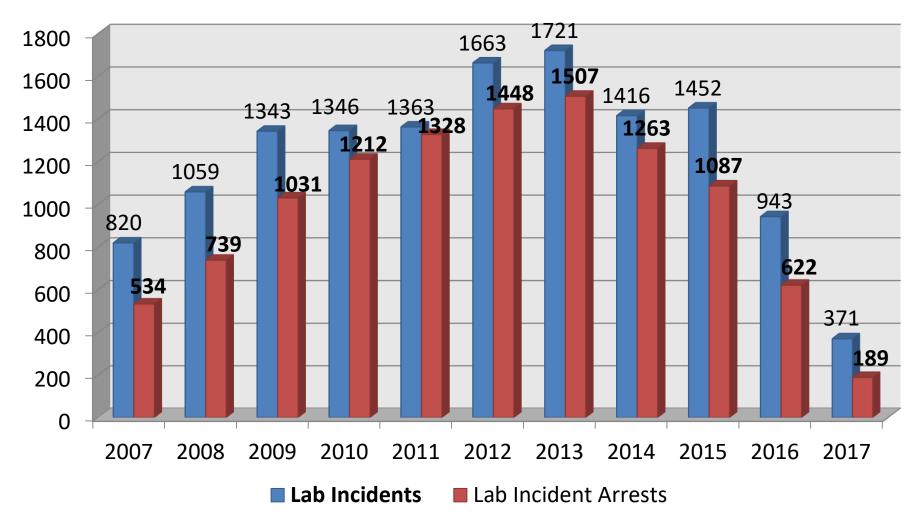

# Annual Comparison Lab Incidents & Lab Arrests 2007 - 2017

Average arrest rate of lab seizures - 2007-2016 = 81.2%

ISP Lab Incidents Only