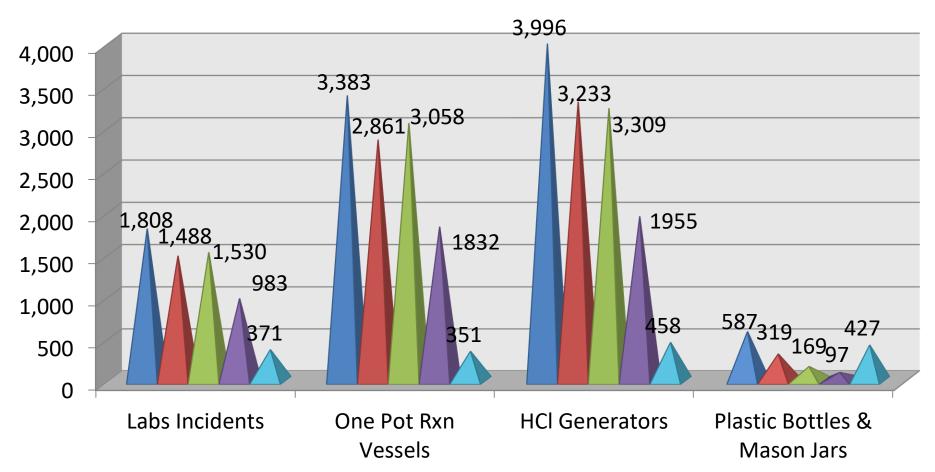

# One Pot Reaction Vessels and HCl Generators Seized 2013-2017

■ 2013 ■ 2014 ■ 2015 ■ 2016 ■ 2017

ISP has been asked by several entities if labs are counted by bottles in Indiana. All reporting agencies in the state count labs by individual site or multiple sites in an area if the labs have been dumped with no suspect information. One pot reaction vessels, HCl generators and empty plastic bottles/mason jars are indicative that manufacturing has taken place or will take place. Data includes all agencies' lab incidents.