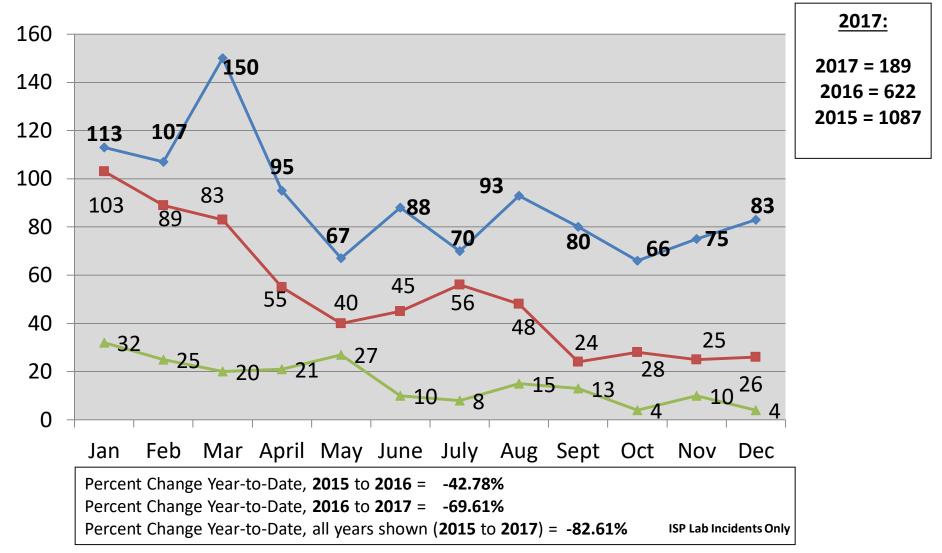

# Annual Comparison ISP Clandestine Lab Incidents 2015 – 2017

Percent Change Year-to-Date, **2015** to **2016** = -**35.06%** Percent Change Year-to-Date, **2016** to **2017** = -**60.66%** Percent Change Year-to-Date, all years shown (**2015** to **2017**) = -**74.45%** ISP Lab Incidents Only