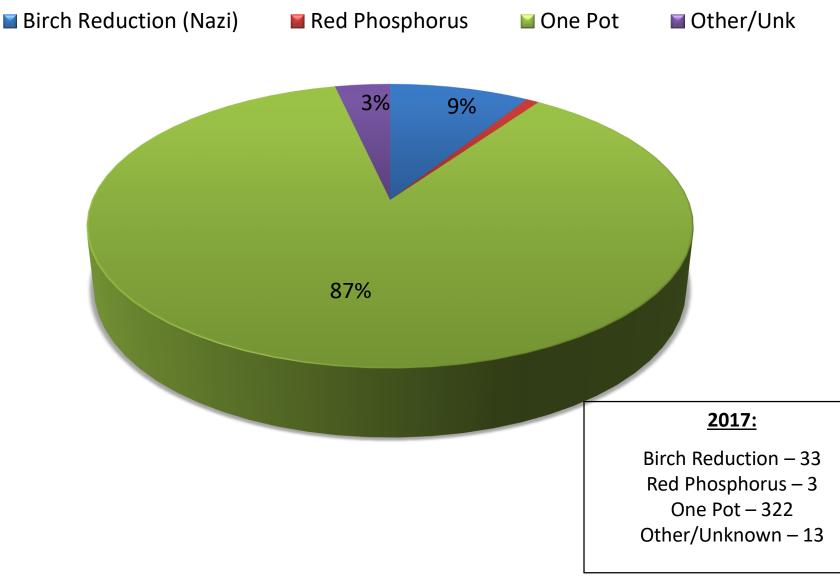

## Indiana Law Enforcement Clandestine Lab Incidents 1995 – 2017



All Agencies' Lab Incidents

# One Pot Reaction Vessels and HCl Generators Seized 2013-2017

■ 2013 ■ 2014 ■ 2015 ■ 2016 ■ 2017



ISP has been asked by several entities if labs are counted by bottles in Indiana. All reporting agencies in the state count labs by individual site or multiple sites in an area if the labs have been dumped with no suspect information. One pot reaction vessels, HCl generators and empty plastic bottles/mason jars are indicative that manufacturing has taken place or will take place. Data includes all agencies' lab incidents.

### Comparison of Lab Seizures:

Pre-tracking of PSE 3 years before NPLEx PSE block sale system tracking and 6 years after



# Indiana State Police Lab Seizure Type 2017



## Indiana State Police Children Identified in Clandestine Lab Environments 2017



## Annual Comparison ISP Children Indentified in Clandestine Lab Environments 2015 – 2017



# Indiana Law Enforcement Children Identified in Clandestine Lab Environments 2007 - 2017



All Agencies' Lab Incidents

## Indiana Meth Lab Injuries and Deaths 2007-2017

Adults Injured Adult Deaths Children Injured Child Deaths LE Injured



#### Adult Injuries:

284 total

Law Enforcement Injuries: 129 total

All Agencies' Lab Incidents

#### Adult Deaths (30):

Police Action Shooting: 4 Pursuit Crash: 2 Car Crash: 1 Suicide: 4 Fire/Explosion: 10 Homicide: 3 One Pot Explosion(no fire): 1 Overdose: 2 Other: 3

#### Child Deaths (3):

Fire: 1 Medical/Health: 1 Overdose: 1

Child Injuries (21): Fire: 7 Chemical B