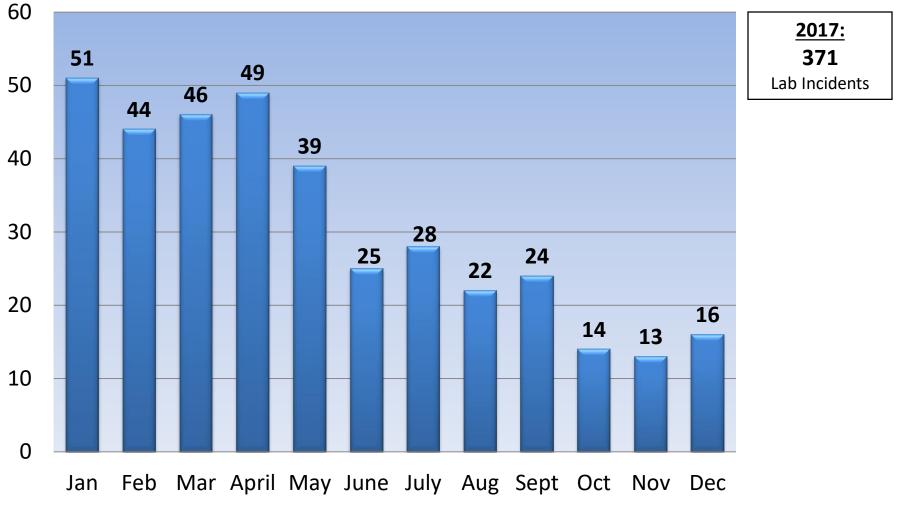

# Indiana State Police Clandestine Lab Incidents 2017

Number of Labs Seized

**ISP Lab Incidents Only** 