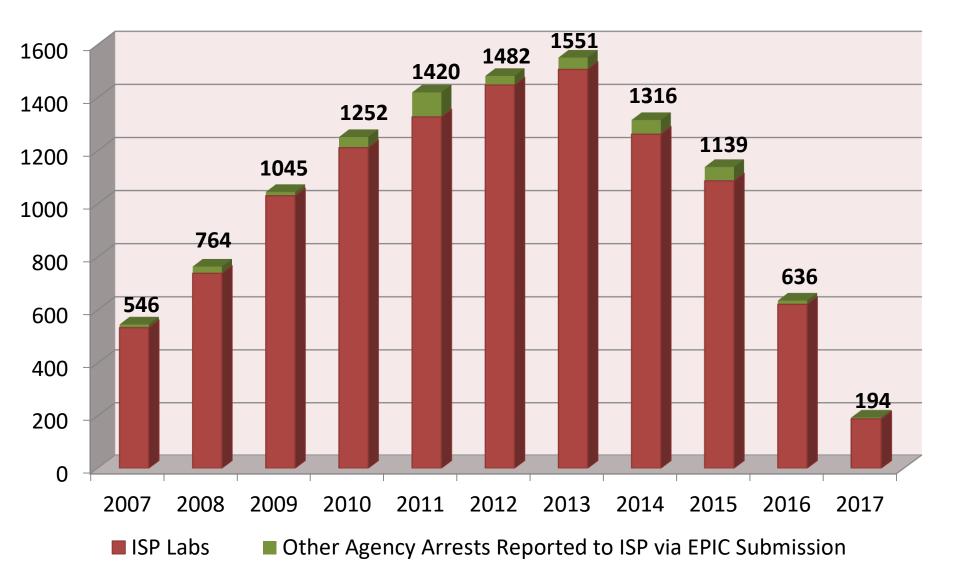

# Indiana Law Enforcement Clandestine Lab Arrests 2007 – 2017

All Agencies' Lab Incidents