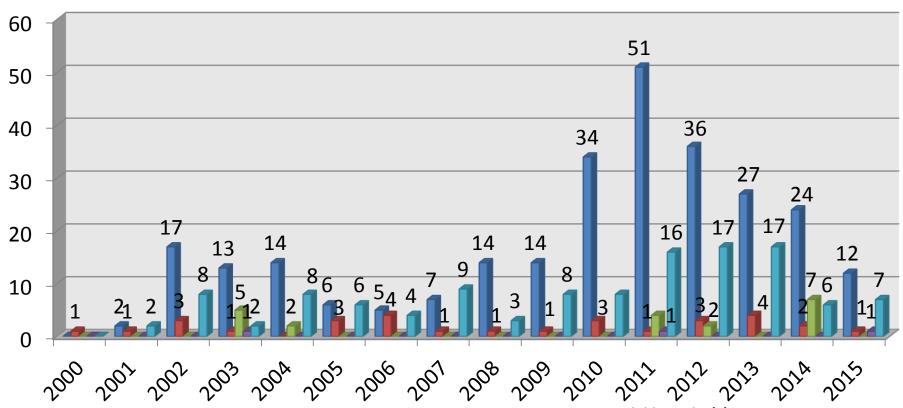

### Indiana Meth Lab Injuries and Deaths 2000 - 2015

### **Adult Injuries:**

275 total

### **Law Enforcement Injuries:**

121 total

Police Action Shooting: 4

Pursuit Crash: 2 Car Crash: 1 Suicide: 4

Fire/Explosion: 10

Adult Deaths (30):

Homicide: 3

One Pot Explosion(no fire): 1

Overdose: 2 Other: 3

### Child Deaths (3):

Fire: 1

Medical/Health: 1

Overdose: 1

### Child Injuries (20):

Fire: 7

Chemical Burns: 1

Exposure to Chemical Vapors: 9

Swallowed Chemical: 3