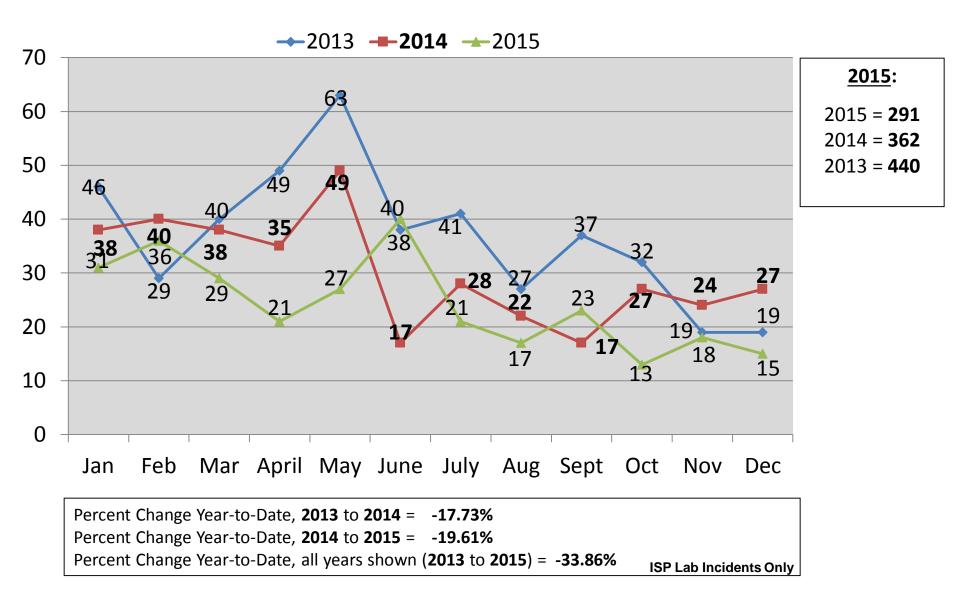

### Annual Comparison ISP Children Indentified in Clandestine Lab Environments 2013 – 2015