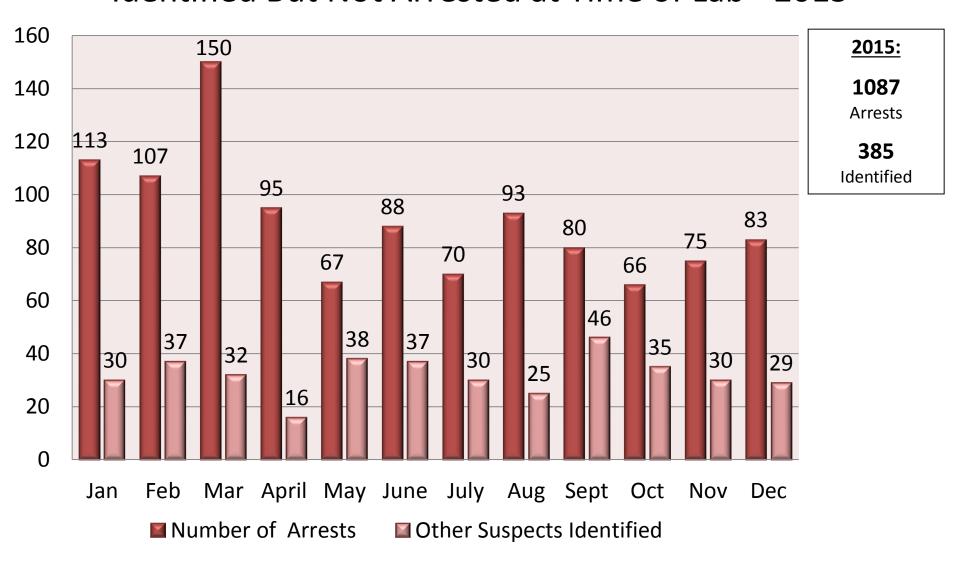

### Indiana State Police Clandestine Lab Arrests & Suspects Identified But Not Arrested at Time of Lab - 2015