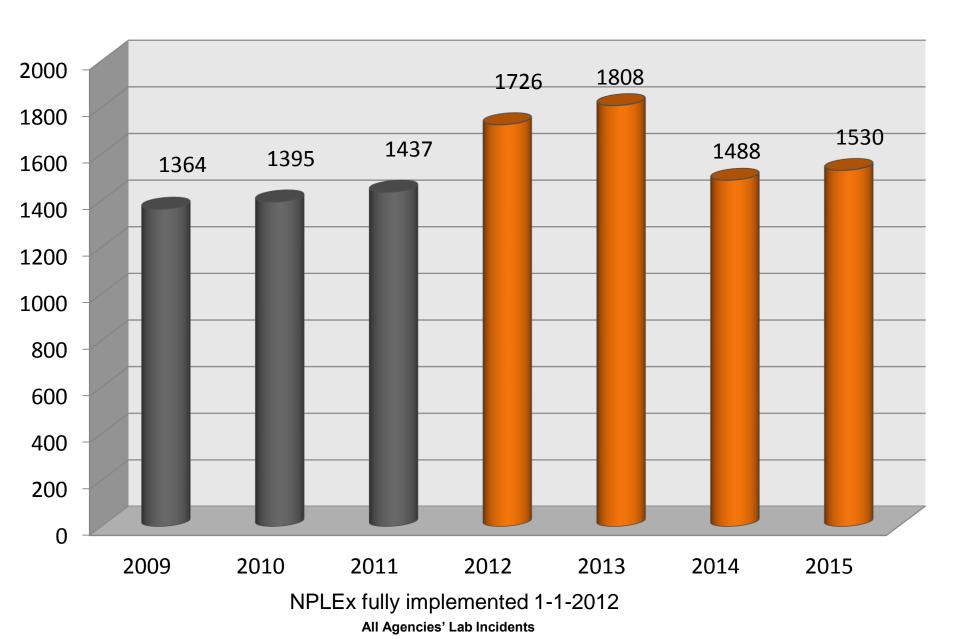

### Comparison of Lab Seizures:

Pre-tracking of PSE 3 years before NPLEx PSE block sale system tracking and 3 years after

### All Agencies' Lab Incidents