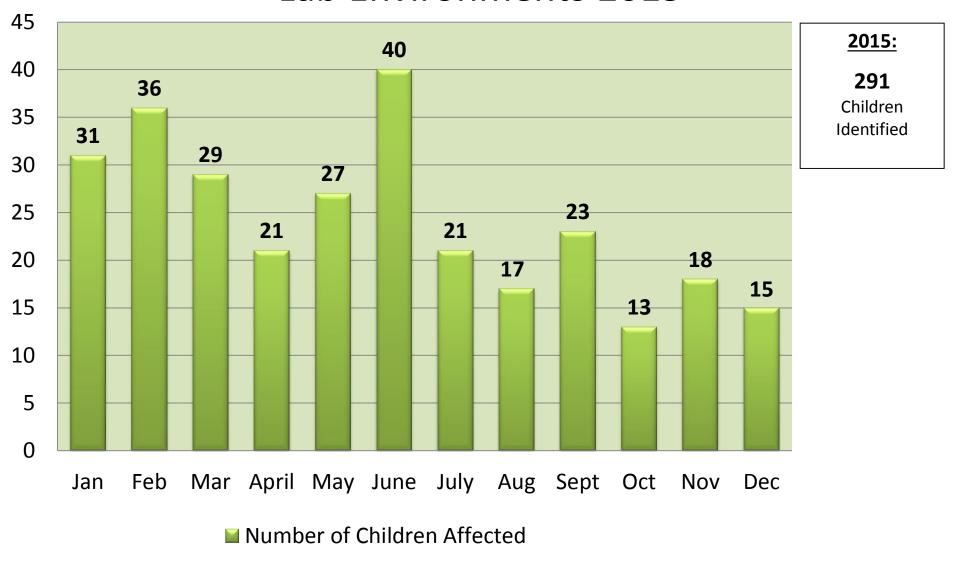

### Indiana State Police Children Identified in Clandestine Lab Environments 2015

**ISP Lab Incidents Only** 