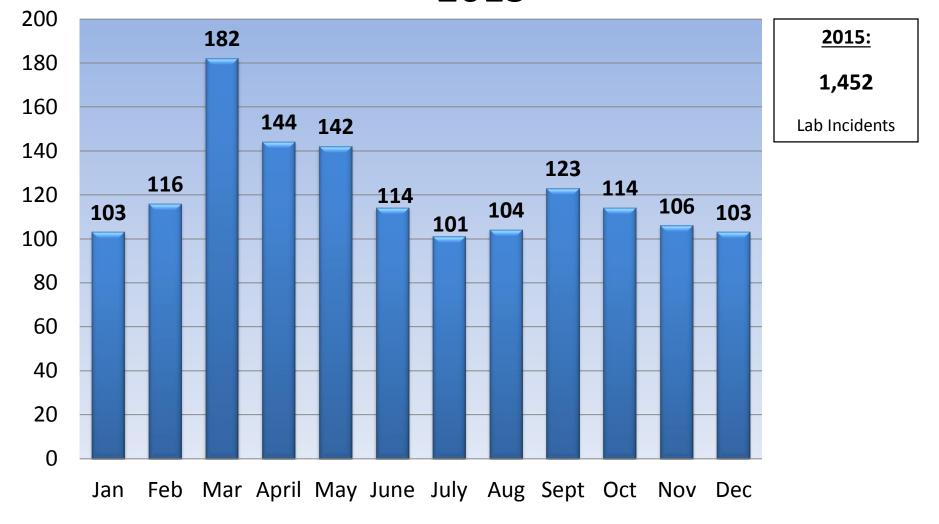

# Indiana State Police Clandestine Lab Incidents 2015

■ Number of Labs Seized

**ISP Lab Incidents Only** 