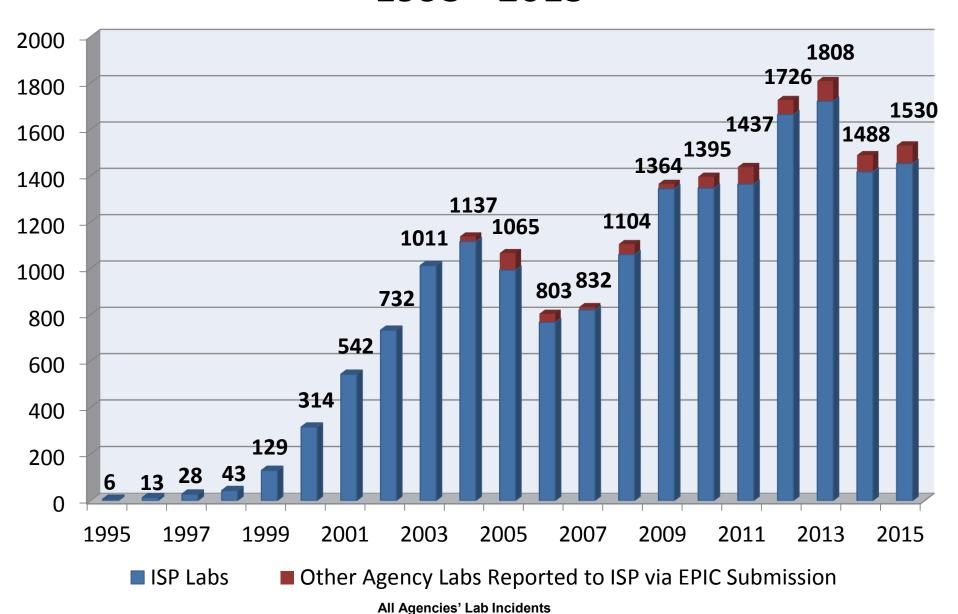

# Indiana State Police Clandestine Lab Incidents 2015



■ Number of Labs Seized

**ISP Lab Incidents Only** 

## Annual Comparison ISP Clandestine Lab Incidents 2013 – 2015



## Indiana Law Enforcement Clandestine Lab Incidents 1995 - 2015



### One Pot Reaction Vessels and HCl Generators Seized 2012-2015



ISP has been asked by several entities if labs are counted by bottles in Indiana. All reporting agencies in the state count labs by individual site or multiple sites in an area if the labs have been dumped with no suspect information. One pot reaction vessels, HCl generators and empty plastic bottles/mason jars are indicative that manufacturing has taken place or will take place. Data includes all agencies' lab incidents.

Mason Jars

Vessels

### Comparison of Lab Seizures:

Pre-tracking of PSE 3 years before NPLEx PSE block sale system tracking and 3 years after



### Indiana State Police Lab Seizure Type 2015



### Indiana State Police Children Identified in Clandestine Lab Environments 2015



**ISP Lab Incidents O