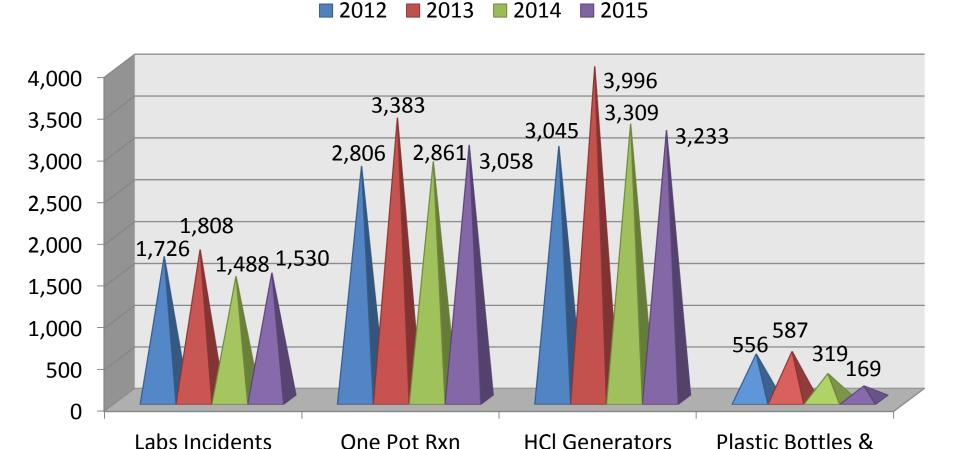

### One Pot Reaction Vessels and HCl Generators Seized 2012-2015

ISP has been asked by several entities if labs are counted by bottles in Indiana. All reporting agencies in the state count labs by individual site or multiple sites in an area if the labs have been dumped with no suspect information. One pot reaction vessels, HCl generators and empty plastic bottles/mason jars are indicative that manufacturing has taken place or will take place. Data includes all agencies' lab incidents.