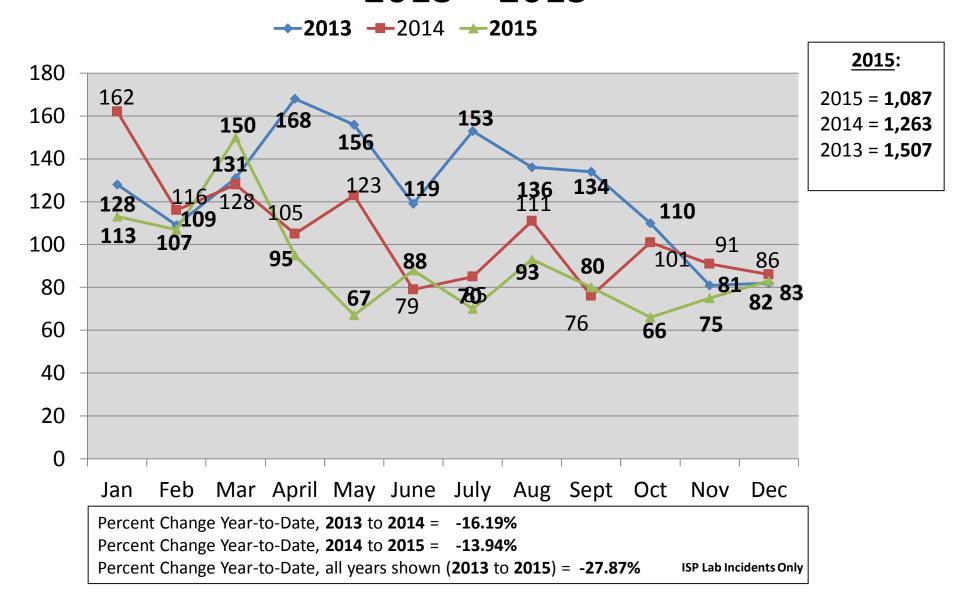

s 2003 - 2015



■ ISP Labs ■ Other Agency Children Indentified as Reported to ISP via EPIC Submission

### Indiana Meth Lab Injuries and Deaths 2000 - 2015





### **Adult Injuries:**

275 total

### **Law Enforcement Injuries:**

121 total

Police Action Shooting: 4

Pursuit Crash: 2 Car Crash: 1 Suicide: 4

Fire/Explosion: 10

Adult Deaths (30):

Homicide: 3

One Pot Explosion(no fire): 1

Overdose: 2 Other: 3

### Child Deaths (3):

Fire: 1

Medical/Health: 1

Overdose: 1

### Child Injuries (20):

Fire: 7

Chemical Burns: 1

Exposure to Chemical Vapors: 9

Swallowed Chemical: 3

### All Agencies' Lab Incidents

### Indiana State Police Clandestine Lab Arrests & Suspects Identified But Not Arrested at Time of Lab - 2015



## Annual Comparison ISP Clandestine Lab Arrests 2013 – 2015



# Indiana Law Enforcement Clandestine Lab Arrests 1995 – 2015



### Annual Comparison Lab Incidents & Lab Arrests 1995 - 2015



Average arrest rate of lab seizures - 1995-2015 = 82.9%

**ISP Lab Incidents Only**