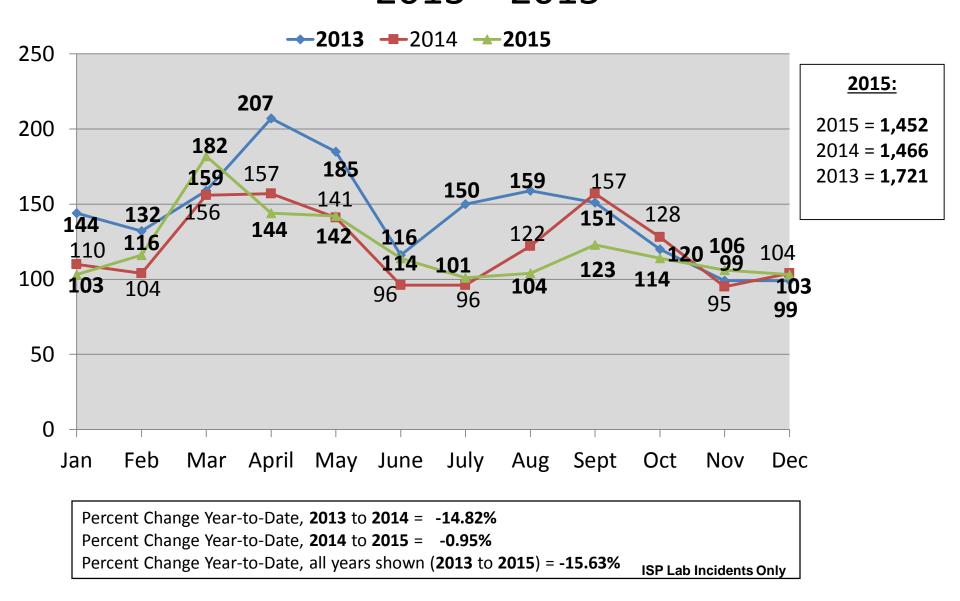

# Indiana State Police Clandestine Lab Incidents 2015



■ Number of Labs Seized

**ISP Lab Incidents Only** 

## Annual Comparison ISP Clandestine Lab Incidents 2013 – 2015



## Indiana Law Enforcement Clandestine Lab Incidents 1995 - 2015



### One Pot Reaction Vessels and HCl Generators Seized 2012-2015



ISP has been asked by several entities if labs are counted by bottles in Indiana. All reporting agencies in the state count labs by individual site or multiple sites in an area if the labs have been dumped with no suspect information. One pot reaction vessels, HCl generators and empty plastic bottles/mason jars are indicative that manufacturing has taken place or will take place. Data includes all agencies' lab incidents.

Mason Jars

Vessels

### Comparison of Lab Seizures:

Pre-tracking of PSE 3 years before NPLEx PSE block sale system tracking and 3 years after



### Indiana State Police Lab Seizure Type 2015



### Indiana State Police Children Iden