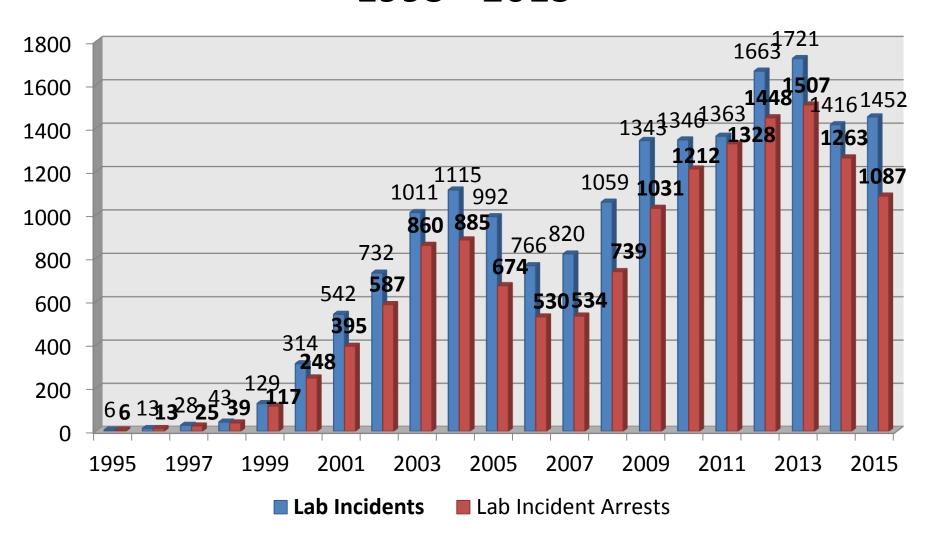

### Annual Comparison Lab Incidents & Lab Arrests 1995 - 2015

Average arrest rate of lab seizures - 1995-2015 = 82.9%

**ISP Lab Incidents Only**