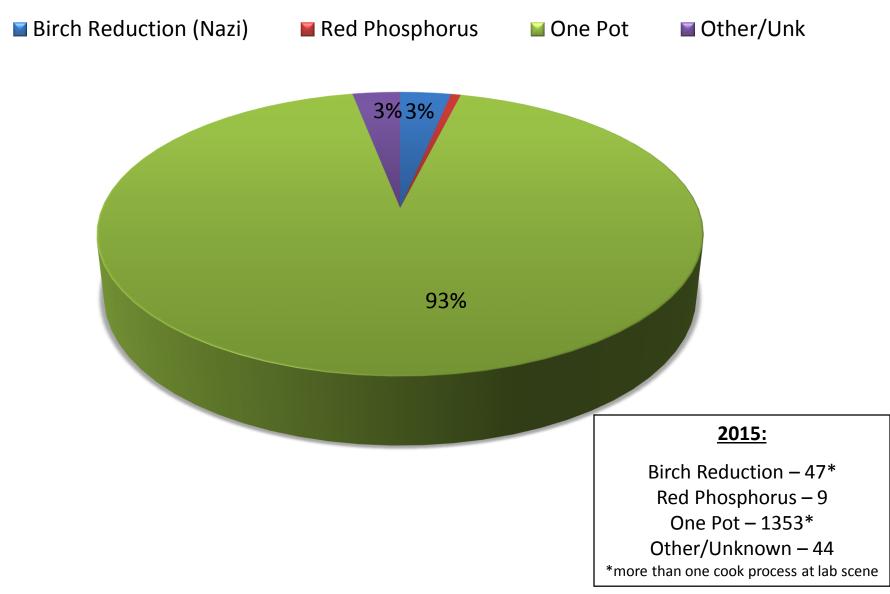

Clandestine Lab Incidents 2013 – 2015



## Indiana Law Enforcement Clandestine Lab Incidents 1995 - 2015



### One Pot Reaction Vessels and HCl Generators Seized 2012-2015



ISP has been asked by several entities if labs are counted by bottles in Indiana. All reporting agencies in the state count labs by individual site or multiple sites in an area if the labs have been dumped with no suspect information. One pot reaction vessels, HCl generators and empty plastic bottles/mason jars are indicative that manufacturing has taken place or will take place. Data includes all agencies' lab incidents.

Mason Jars

Vessels

### Comparison of Lab Seizures:

Pre-tracking of PSE 3 years before NPLEx PSE block sale system tracking and 3 years after



### Indiana State Police Lab Seizure Type 2015



### Indiana State Police Children Identified in Clandestine Lab Environments 2015



**ISP Lab Incidents Only** 

### Annual Comparison ISP Children Indentified in Clandestine Lab Environments 2013 – 2015



## Indiana Law Enforcement Children Identified in Clandestine Lab Environments 2003 - 2015



■ ISP Labs ■ Other Agency Children Indentified as Reported to ISP via EPIC Submission

### Indiana Meth Lab Injuries and Deaths 2000 - 2015





### **Adult Injuries:**

275 total

### **Law Enforcement Injuries:**

121 total

Police Action Shooting: 4

Pursuit Crash: 2 Car Crash: 1 Suicide: 4

Fire/Explosion: 10

Adult Deaths (30):

Homicide: 3

One Pot Explosion(no fire): 1

Overdose: 2 Other: 3

### Child Deaths (3):

Fire: 1

Medical/Health: 1

Overdose: 1

### Child Injuries (20):

Fire