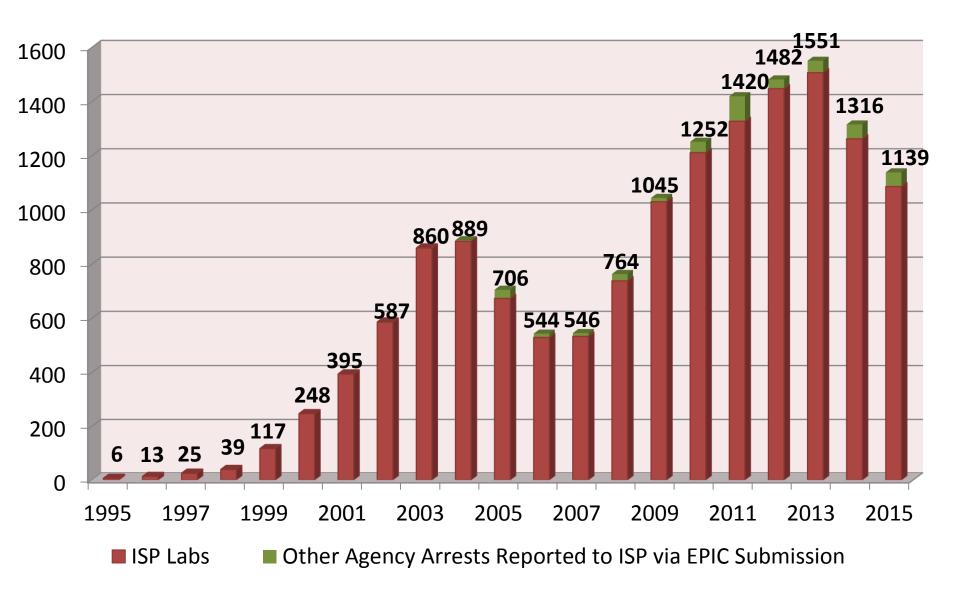

s Reported to ISP via EPIC Submission

### Indiana Meth Lab Injuries and Deaths 2000 - 2015





### **Adult Injuries:**

275 total

### **Law Enforcement Injuries:**

121 total

Police Action Shooting: 4

Pursuit Crash: 2 Car Crash: 1 Suicide: 4

Fire/Explosion: 10

Adult Deaths (30):

Homicide: 3

One Pot Explosion(no fire): 1

Overdose: 2 Other: 3

### Child Deaths (3):

Fire: 1

Medical/Health: 1

Overdose: 1

### Child Injuries (20):

Fire: 7

Chemical Burns: 1

Exposure to Chemical Vapors: 9

Swallowed Chemical: 3

### All Agencies' Lab Incidents

### Indiana State Police Clandestine Lab Arrests & Suspects Identified But Not Arrested at Time of Lab - 2015



## Annual Comparison ISP Clandestine Lab Arrests 2013 – 2015



# Indiana Law Enforcement Clandestine Lab Arrests 1995 – 2015



### Annual Comparison Lab Incidents & Lab Arrests 1995 - 2015



Average arrest rate of lab seizures - 1995-2015 = 82.9%

**ISP Lab Incidents Only**