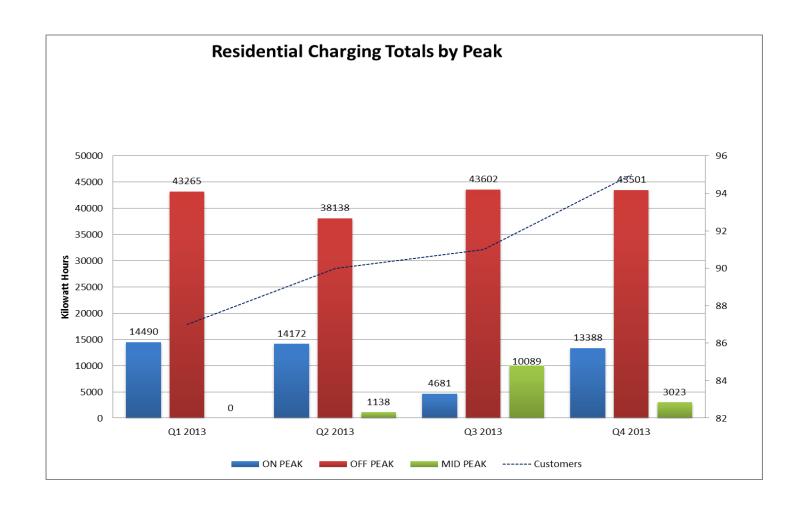

# **Appendix D: Residential Charging by Period- 2013 Quarterly**

#### **EV Usage**

Detailed energy usage for EV charging comprises Appendices C, D and E which are summarized in the following points.

- Rate EVX has seen an increase from sixty (60) customers in December 2012 to ninety-five (95) customers in December 2013. On average, these customers used approximately 209 kWh in December of 2013.
- Approximately 76% of the electricity used for residential EV charging occurred off-peak, an additional 4% occurred mid-peak, and the remaining 20% occurred in peak periods.
- Public units on Rate EVP indicate a total of 10,600 kWh used from January 1, 2013, to December 31, 2013, with an average of 883 kWh consumed per month. This is a 204% increase in kWh per month over the previous year.