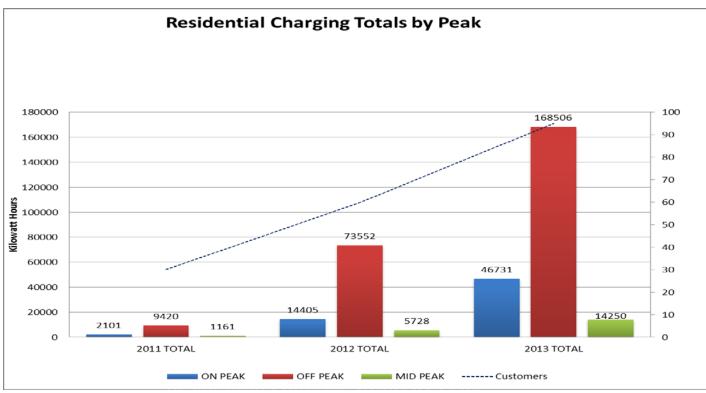

# **Appendix C: Residential Charging by Period- Yearly Comparison**

These totals are reflective of the usage billed during a given billing period, which can include usage from two calendar months.

#### **EV Usage**

Detailed energy usage for EV charging comprises Appendices C, D and E which are summarized in the following points.

- Rate EVX has seen an increase from sixty (60) customers in December 2012 to ninety-five (95) customers in December 2013. On average, these customers used approximately 209 kWh in December of 2013.
- Approximately 76% of the electricity used for residential EV charging occurred off-peak, an additional 4% occurred mid-peak, and the remaining 20% occurred in peak periods.
- Public units on Rate EVP indicate a total of 10,600 kWh used from January 1, 2013, to December 31, 2013, with an average of 883 kWh consumed per month. This is a 204% increase in kWh per month over the previous year.